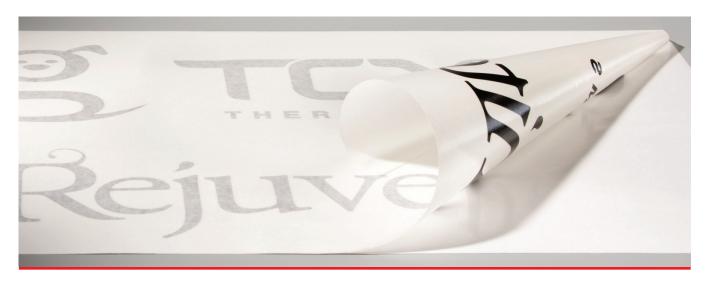

# Always lays flat, with no edge curling, no wrinkles and no dog ears.

Conform® is the original application tape with RLA® Release Liner Adhesion. With RLA®, Conform® sticks to slick release liners, so tapes do not "dog ear" and stick together. Graphics stay neater and cleaner, even when they are rolled. Conform® series application tapes and screen printing premasks are available in standard and heavyweight paper grades, in a variety of tack levels from low to high.

# **Benefits**

Lay flat with no tunneling or edge curling

Graphics look more professional and have more sales appeal

Tears cleanly ... no stringy, legging adhesive

No adhesive balls, gapping between layers or crushed edges