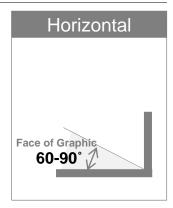

## **Durability**

Durability is based on unprinted film vertical exposure Please see Durability guide of LG Hausys (www.lghausys.com)

## **Durability Period & Exposure Conditions**

| Exposure to  | Durability period |        | Examples                    |
|--------------|-------------------|--------|-----------------------------|
|              | Zone 1 & 2        | Zone 3 | (5 years product, Zone 1&2) |
| Vertical     | 100%              | 50%    | 2 years × 100% = 2 years    |
| Non-Vertical | 60%               | 30%    | 2 years × 60% = 1.2 years   |
| Horizontal   | 30%               | 15%    | 2 years × 30% = 0.6 years   |