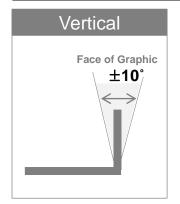

## **Durability**

Durability is based on unprinted film vertical exposure Please see Durability guide of LG Hausys (www.lghausys.com)

## **Durability Period & Exposure Conditions**

| Exposure to  | Durability period |        | Examples                    |
|--------------|-------------------|--------|-----------------------------|
|              | Zone 1 & 2        | Zone 3 | (5 years product, Zone 1&2) |
| Vertical     | 100%              | 50%    | 2 years × 100% = 2 years    |
| Non-Vertical | 60%               | 30%    | 2 years × 60% = 1.2 years   |
| Horizontal   | 30%               | 15%    | 2 years × 30% = 0.6 years   |