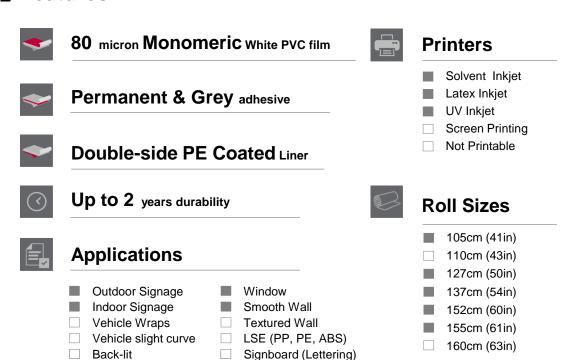

# LD2710 Graphic Film



### **■** Features





### **Fire Certification**

Class B. BS EN 13501-1:2007

## Physical Properties

| Property                       | Specification        | Test Method                                       |
|--------------------------------|----------------------|---------------------------------------------------|
| Thickness (Including adhesive) | 105 µm ± 10%         | Micrometer                                        |
| Tensile strength               | ≥ 1.8kg/cm           | ASTM 882                                          |
| Elongation                     | ≥ 100%               | ASTM 882                                          |
| Peel adhesion(24hrs)           | ≥ 1,200g/in          | 180 peeling PSTC-1                                |
| Application temp.              | ≥ 10 °C