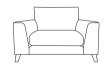

## SS - 050 SPECIFICATION SHEET

### **SPECIFICATION**

Frames: Hand-picked fully seasoned hardwoods from managed sources. All major joints are glued, screwed and stapled for added strength. The frames are subjected to tough testing, well in excess of normal domestic use. 10 year frame guarantee.

#### **INTERIORS**

Seat suspension: High tensile zig-zag springs.

Seat cushion filling: Quallofil blue as standard. Foam seat cushions available at a supplement.

Back cushion fillings: High quality branded fibre.

Inclusive scatters: 25" box bordered feather filled scatter.

\*All dimensions are in cm and are approximate. Actual sizes may vary.





Chaise W270 H89 D161cm

Grand W235 H89 D101cm





Extra Large W215 H89 D101cm

Large W195 H89 D101cm





Medium W175 H89 D101cm

Loveseat W131.5 H89 D101cm

## CARE

Cushions must be plumped and turned regularly to retain their performance and appearance.

# FOOT FINISHES



Light Solid hardwood