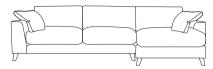

Inclusive scatters: 25" box bordered feather filled scatter.

\*All dimensions are in cm and are approximate. Actual sizes may vary.

Chaise W270 H89 D161cm

Grand W235 H89 D101cm

Extra Large W215 H89 D101cm