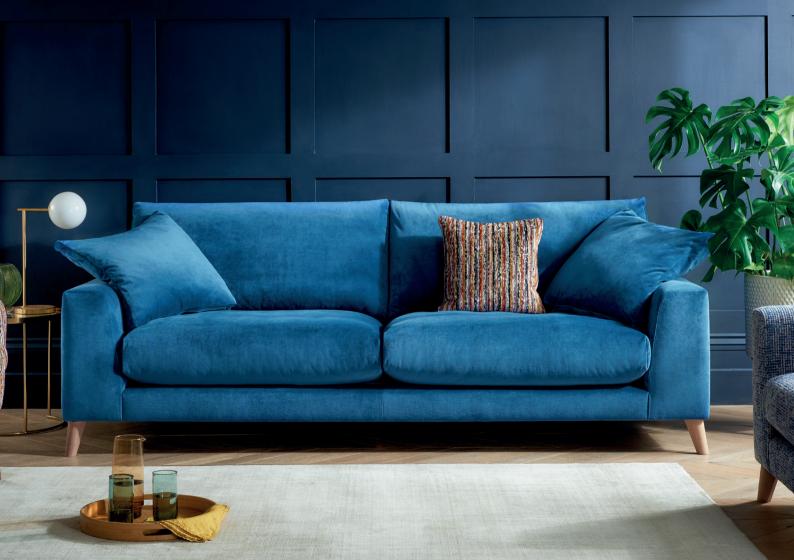

#### **INTERIORS**

Seat suspension: High tensile zig-zag springs.

Seat cushion filling: Quallofil blue as standard. Foam seat cushions available at a supplement.

Back cushion fillings: High quality branded fibre.

Inclusive scatters: 25" box bordered feather filled scatter.

\*All dimensions are in cm and are approximate. Actual sizes may vary.

Chaise W270 H89 D161cm

Grand W235 H89 D101cm

Extra Large W215 H89 D101cm

## CARE

Cushions must be plumped and turned regularly to retain their performance and appearance.