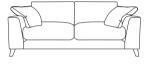

## SS - 050 SPECIFICATION SHEET

### **SPECIFICATION**

Frames: Hand-picked fully seasoned hardwoods from managed sources. All major joints are glued, screwed and stapled for added strength. The frames are subjected to tough testing, well in excess of normal domestic use. 10 year frame guarantee.

#### **INTERIORS**

Seat suspension: High tensile zig-zag springs.

Seat cushion filling: Quallofil blue as standard. Foam seat cushions available at a supplement.

Back cushion fillings: High quality branded fibre.

Inclusive scatters: 25" box bordered feather filled scatter.

\*All dimensions are in cm and are approximate. Actual sizes may vary.





Chaise W270 H89 D161cm

Grand W235 H89 D101cm





Extra Large W215 H89 D101cm

Large W195 H89 D101cm





Medium W175 H89 D101cm

Loveseat W131.5 H89 D101cm

## CARE

Cushions must be plumped and turned regularly to retain their performance and appearance.

# FOOT FINISHES



Light Solid hardwood