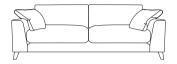

## SS - 050 SPECIFICATION SHEET

### **SPECIFICATION**

Frames: Hand-picked fully seasoned hardwoods from managed sources. All major joints are glued, screwed and stapled for added strength. The frames are subjected to tough testing, well in excess of normal domestic use. 10 year frame guarantee.

#### **INTERIORS**

Seat suspension: High tensile zig-zag springs.

Seat cushion filling: Quallofil blue as standard. Foam seat cushions available at a supplement.

Back cushion fillings: High quality branded fibre.

Inclusive scatters: 25" box bordered feather filled scatter.

\*All dimensions are in cm and are approximate. Actual sizes may vary.





Chaise W270 H89 D161cm

Grand W235 H89 D101cm





Extra Large W215 H89 D101cm

Large W195 H89 D101cm





Medium W175 H89 D101cm

Loveseat W131.5 H89 D101cm

## CARE

Cushions must be plumped and turned regularly to retain their performance and appearance.

# FOOT FINISHES



Light Solid hardwood