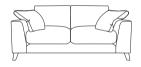

## SS - 050 SPECIFICATION SHEET

### **SPECIFICATION**

Frames: Hand-picked fully seasoned hardwoods from managed sources. All major joints are glued, screwed and stapled for added strength. The frames are subjected to tough testing, well in excess of normal domestic use. 10 year frame guarantee.

#### **INTERIORS**

Seat suspension: High tensile zig-zag springs.

Seat cushion filling: Quallofil blue as standard. Foam seat cushions available at a supplement.

Back cushion fillings: High quality branded fibre.

Inclusive scatters: 25" box bordered feather filled scatter.

\*All dimensions are in cm and are approximate. Actual sizes may vary.





Chaise W270 H89 D161cm

Grand W235 H89 D101cm





Extra Large W215 H89 D101cm

Large W195 H89 D101cm





Medium W175 H89 D101cm

Loveseat W131.5 H89 D101cm

## CARE

Cushions must be plumped and turned regularly to retain their performance and appearance.

# FOOT FINISHES



Light Solid hardwood