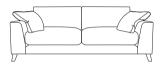

## SS - 050 SPECIFICATION SHEET

### **SPECIFICATION**

Frames: Hand-picked fully seasoned hardwoods from managed sources. All major joints are glued, screwed and stapled for added strength. The frames are subjected to tough testing, well in excess of normal domestic use. 10 year frame guarantee.

#### **INTERIORS**

Seat suspension: High tensile zig-zag springs.

Seat cushion filling: Quallofil blue as standard. Foam seat cushions available at a supplement.

Back cushion fillings: High quality branded fibre.

Inclusive scatters: 25" box bordered feather filled scatter.

\*All dimensions are in cm and are approximate. Actual sizes may vary.





Chaise W270 H89 D161cm

Grand W235 H89 D101cm





Extra Large W215 H89 D101cm

Large W195 H89 D101cm





Medium W175 H89 D101cm

Loveseat W131.5 H89 D101cm

## CARE

Cushions must be plumped and turned regularly to retain their performance and appearance.

# FOOT FINISHES



Light Solid hardwood