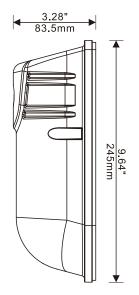

| System<br>Watts | Input<br>Voltage | CRI | Color<br>Temp | Lumen<br>Output | Lpw      | Starting<br>Temp |
|----------------------|-----------------|------------------|-----|---------------|-----------------|----------|------------------|
| ML-WM-5563-13W-5K-UV | 13W             | 120-277V         | 70+ | 5000 K        | 1610 lm**       | 124 lm/W | -40°C            |
|                      |                 |                  |     |               |                 |          |                  |

<sup>\*</sup> DISCLAIMER: This test report was produced in accordance with IES LM-79 photometric testing protocol for luminaires, using a single representative test fixture. Actual production units may vary from the values reported here by up to ±10%.

### **Product** Dimensions







## **Available** Mounting Options



Optional photo control