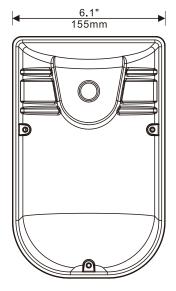

.            | System<br>Watts | Input<br>Voltage | CRI | Color<br>Temp | Lumen<br>Output | Lpw      | Starting<br>Temp |
|----------------------|-----------------|------------------|-----|---------------|-----------------|----------|------------------|
| ML-WM-5563-13W-5K-UV | 13W             | 120-277V         | 70+ | 5000 K        | 1610 lm**       | 124 lm/W | -40°C            |
|                      |                 |                  |     |               |                 |          |                  |

<sup>\*</sup> DISCLAIMER: This test report was produced in accordance with IES LM-79 photometric testing protocol for luminaires, using a single representative test fixture. Actual production units may vary from the values reported here by up to ±10%.

### **Product** Dimensions







## **Available** Mounting Options



Optional photo control