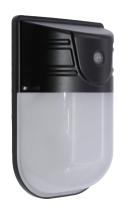

### LED SURFACE MOUNT LIGHT

#### **DESCRIPTION**

This ruggedly designed prismatic wall lighter effectively diffuses and distributes the highly efficient led output to maximize spread and utilization while minimizing wattage consumption. Ideal for energy retro rebates when replacing 70W or lower Metal Halide or HPS.