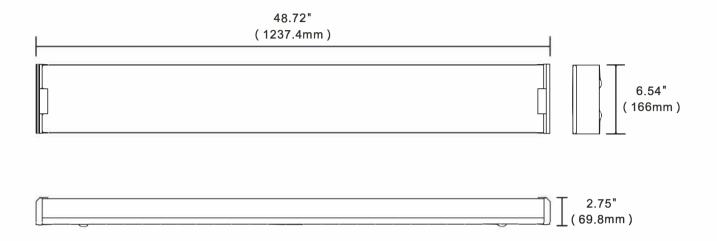

## **Ordering** information

| Model No.  | Lamp type | Lamps | Length | Width | Height |
|------------|-----------|-------|--------|-------|--------|
| ML-WL-4-T8 | F32T8     | 2x32W | 48.72" | 6.54" | 2.75"  |