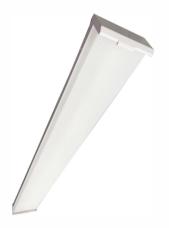

#### **DESCRIPTION**

Our LED T8 Housing Wrap Light is contractor's number one choice. With the choice of 4 foot length, contractors can easily install T8 tubes into the housing. Constructed of powder painted cold-rolled steel, these housing wraps are compatible with T8 tube configurations. This slim profile can be ceiling, surface, or pendant mounted and allow for easy T8 replacement and maintenance.

### **Specification** Features

- Constructed of high quality carbon cold rolled steel
- Suitable for T8 tube configurations
- · Available in 4 foot

- Powder painted in white
- Can be installed in ceiling, surface, or pendant mounted
- UL Listed