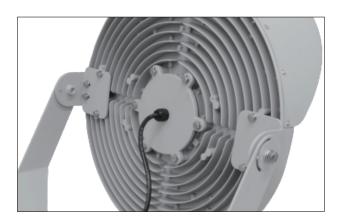

#### HOUSING

Die Cast Aluminum Head and Driver box with a steel frame for support coated in a gray powder coat

#### **OPTIONS**

Standard 200-528V Driver Standard U Bracket and Bolt Mounting Option Finish Gray color option with adder