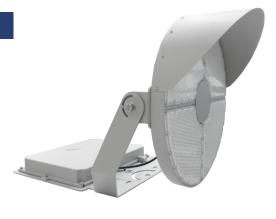

#### DESCRIPTION

**ML-SPL-4805** 

This NEW Designed State of the Art Sports Flood is made with High Strength Die Cast Aluminum with Elite Thermal Dissipation to allow the fixture to be installed in harsh conditions. This ML-SPL-4805 comes standard with 2 mounting options, U bracket and Bolt option, to accomodate all mounting applications. Utilizing 4 different optical distributions (20, 30, 40, and 50 degree), this fixture can accomplish all your Sports Lighting requirements for a Photometric Masterpiece on your project.

#### HOUSING

Die Cast Aluminum Head and Driver box with a steel frame for support coated in a gray powder coat

#### **OPTIONS**

Standard 200-528V Driver Standard U Bracket and Bolt Mounting Option Finish Gray color option with adder