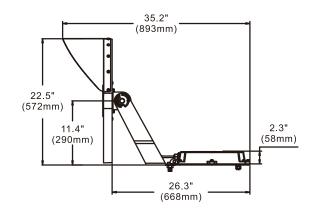

---------------|--------|------------------|
| ML-SPL-4805-850W-5K-UV | 850W            | 200-528∨         | 70+ | 5000K         | 20 Degree<br>30 Degree<br>40 Degree<br>50 Degree | 20ft Cord<br>20kV Surge<br>5/8" Bolt | Gray   | -40 °C           |

\* DISCLAIMER: This test report was produced in accordance with IES LM-79 photometric testing protocol for luminaires, using a single representative test fixture. Actual production units may vary from the values reported here by up to ±10%.

#### FINISH

UV stabilized powder coated finish

LENS

20, 30, 40, and 50 Degree Optics

#### **OPTIONS**

Standard 200-528V Driver Standard U Bracket and Bolt Mounting Option Finish Gray color option with adder

## **ML-SPL-4805**

## LED SPORTS LIGHT

# Product Description





## **Product** Dimensions





## Performance Data

| Model No.              | Nominal Watts | Lumens    | Efficacy |
|------------------------|---------------|-----------|----------|
| ML-SPL-4805-850W-5K-UV | 850W          | 140000 lm | 165 lm/w |
|                        |               |           |          |

\* DISCLAIMER: This test report was produced in accordance with IES LM-79 photometric testing protocol for luminaires, using a single representative test fixture. Actual production units may vary from the values reported here by up to ±10%.