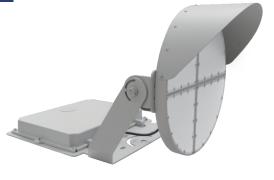

#### DESCRIPTION

**ML-SPL-4801** 

This NEW Designed State of the Art Sports Flood is made with High Strength Die Cast Aluminum with Elite Thermal Dissipation to allow the fixture to be installed in harsh conditions. This ML-SPL-4801 comes standard with 2 mounting options, U bracket and Bolt option, to accomodate all mounting applications. Utilizing 4 different optical distributions (20, 30, 40, and 50 degree), this fixture can accomplish all your Sports Lighting requirements for a Photometric Masterpiece on your project.

#### HOUSING

Die Cast Aluminum Head and Driver box with a steel frame for support coated in a gray powder coat

# Product Description