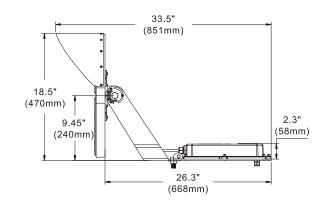

---------------|--------|------------------|
| ML-SPL-4801-575W-5K-UV | 575W            | 200-528V         | 70+ | 5000K         | 20 Degree<br>30 Degree<br>40 Degree<br>50 Degree | 20ft Cord<br>20kV Surge<br>5/8" Bolt | Gray   | -40 °C           |

\* DISCLAIMER: This test report was produced in accordance with IES LM-79 photometric testing protocol for luminaires, using a single representative test fixture. Actual production units may vary from the values reported here by up to ±10%.

#### FINISH

UV stabilized powder coated finish

LENS

20, 30, 40, and 50 Degree Optics

#### **OPTIONS**

Standard 200-528V Driver Standard U Bracket and Bolt Mounting Option Finish Gray color option with adder



# **ML-SPL-4801**

## LED SPORTS LIGHT

# Product Description





# **Product** Dimensions





## Performance Data

| Model No.              | Nominal Watts | Lumens   | Efficacy |  |
|------------------------|---------------|----------|----------|--|
| ML-SPL-4801-575W-5K-UV | 575W          | 90000 lm | 157 lm/w |  |
|                        |               |          |          |  |

\* DISCLAIMER: This test report was produced in accordance with IES LM-79 photometric testing protocol for luminaires, using a single representative test fixture. Actual production units may vary from the values reported here by up to ±10%.