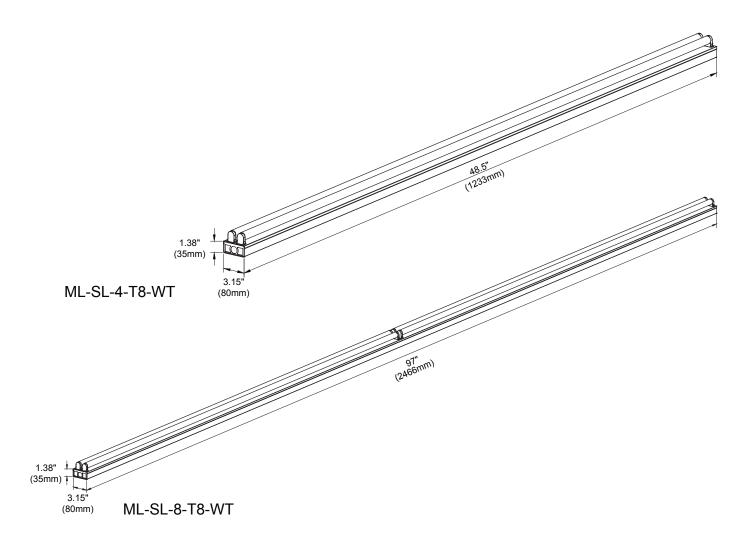

ds flat high quality housing and precision optics to produce a sleek, subtle aesthetic that meets most office ceiling application needs. It is ideal for office spaces, supermarkets, and meeting rooms.







# **Specification** Features

- ► Constructed of Die-formed heavy gauge cold rolled steel
- ▶ Ballast cover locked by tool-less screws
- ▶ Ceiling, surface or pendant mount

- ▶ Painted with a lighting grade baked white enamel
- ► Easy for lamp replacement and maintance

# **Ordering** information

| Model No.     | Lamp type | Lamps | Length  | Width  | Height |
|---------------|-----------|-------|---------|--------|--------|
| ML-SL-4-T8-WT | F32T8     | 2x32W | 48 3/8" | 3 1/8" | 1 3/8" |
| ML-SL-8-T8-WT | F32T8     | 4x32W | 96 7/8" | 3 1/8" | 1 3/8" |

## **Product** Dimensions



**Product** Dimensions