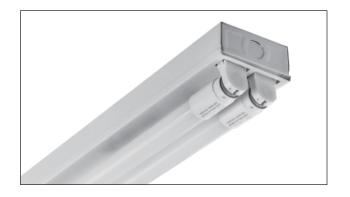

#### **DESCRIPTION**

With its slim design, this new linear strip light seamlessly blends flat high quality housing and precision optics to produce a sleek, subtle aesthetic that meets most office ceiling application needs. It is ideal for office spaces, supermarkets, and meeting rooms.

# **Specification** Features

- ► Constructed of Die-formed heavy gauge cold rolled steel
- ▶ Ballast cover locked by tool-less screws
- ▶ Ceiling, surface or pendant mount

- ▶ Painted with a lighting grade baked white enamel
- ► Easy for lamp replacement and maintance