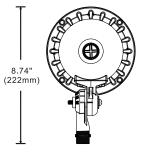

# LED FLOOD LIGHT

7.24" (183.9mm)

-

**Product** Dimensions

ŀ

6.02" (152.9mm)