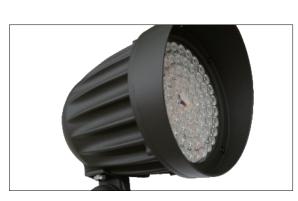

#### DESCRIPTION

ML-FL-4153

This compact but powerful flood light is a true innovation practically and aesthetically. The upgraded tuning switch allows for easy access to a range of CCTs and wattages based on different environments. Utilizing performance optics andlong lasting driver, these landscape flood lights will last for years to come.

# ML-FL-4153