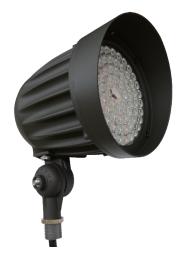

#### DESCRIPTION

ML-FL-4153

This compact but powerful flood light is a true innovation practically and aesthetically. The upgraded tuning switch allows for easy access to a range of CCTs and wattages based on different environments. Utilizing performance optics andlong lasting driver, these landscape flood lights will last for years to come.

# ML-FL-4153

# LED FLOOD LIGHT

7.24" (183.9mm)

-

**Product** Dimensions

ŀ

6.02" (152.9mm)