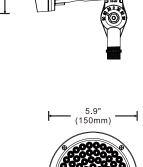

#### DESCRIPTION

ML-FL-4153

This compact but powerful flood light is a true innovation practically and aesthetically. The upgraded tuning switch allows for easy access to a range of CCTs and wattages based on different environments. Utilizing performance optics andlong lasting driver, these landscape flood lights will last for years to come.

# LED FLOOD LIGHT

7.24" (183.9mm)

-

**Product** Dimensions

ŀ

6.02" (152.9mm)