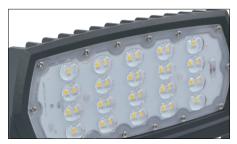

## LED FLOOD LIGHT

High performance optics provide maximum lighting solution to your needs

IP 65 for both Optical and Electrical chamber

One piece die cast aluminum heatsink provides the most ideal heat dissipation, making the fixture cool to the touch