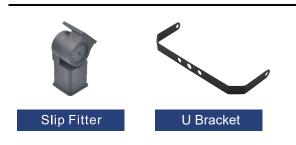

### **Ordering** information

| Model No.                                          | System<br>Watts | Input<br>Voltage | CRI | Color<br>Temp | Option       |                          | Finish | Starting |
|----------------------------------------------------|-----------------|------------------|-----|---------------|--------------|--------------------------|--------|----------|
|                                                    |                 |                  |     |               | Accessories  | Mounting                 | FIIISI | Temp     |
| ML-FL-4313-30W-4K-UV-BZ<br>ML-FL-4333-50W-4K-UV-BZ | 30W<br>50W      | 120-277V         | 70+ | 5000 K        | Photocontrol | Slip Fitter<br>U Bracket | Bronze | -40°C    |
|                                                    |                 |                  |     |               |              |                          |        |          |

# Available Mounting Options

**Product** Dimensions

ML-FL-2330/2350-SF

\* Lumen and Efficacy shows the highest wattage at 5000K

| Model NO.               | System Watts | Beam Angle | Lumens    | Lpw      | В | U | G |
|-------------------------|--------------|------------|-----------|----------|---|---|---|
| ML-FL-4313-30W-4K-UV-BZ | 30W          | 80×120°    | 3307 lm** | 118 lm/W | 2 | 1 | 0 |
| ML-FL-4333-50W-4K-UV-BZ | 50W          | 80×120°    | 5563 lm** | 122 lm/W | 2 | 1 | 0 |