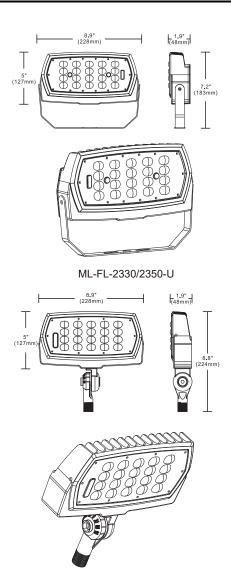

## LED FLOOD LIGHT

High performance optics provide maximum lighting solution to your needs

IP 65 for both Optical and Electrical chamber

One piece die cast aluminum heatsink provides the most ideal heat dissipation, making the fixture cool to the touch

# Available Mounting Options

**Product** Dimensions

ML-FL-2330/2350-SF

\* Lumen and Efficacy shows the highest wattage at 5000K

| Model NO.               | System Watts | Beam Angle | Lumens    | Lpw      | В | U | G |
|-------------------------|--------------|------------|-----------|----------|---|---|---|
| ML-FL-4313-30W-4K-UV-BZ | 30W          | 80×120°    | 3307 lm** | 118 lm/W | 2 | 1 | 0 |
| ML-FL-4333-50W-4K-UV-BZ | 50W          | 80×120°    | 5563 lm** | 122 lm/W | 2 | 1 | 0 |