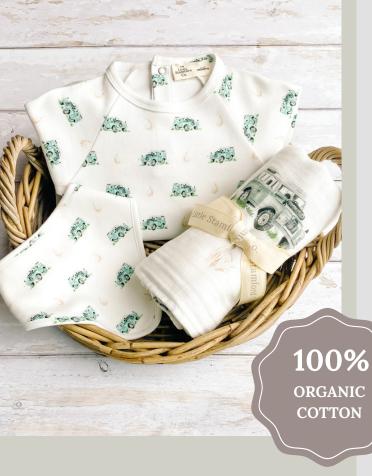

# Quality Heirloom Pieces

Made from 100% organic cotton, brushed for an extremely soft and premium feel, our products are exquisitely made, designed to be treasured and handed down from one baby to the next.

Our core products include sleepsuits, dribble bibs, muslin blankets and squares, long sleeve tops and bodysuits to layer up for outdoor days.