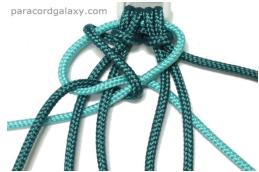

Repeat steps 2-6 until you reach the end. Insert the ends between the core strands if possible.

**Step 4:** Bring the left strand in color 1 over color 2 and under the two left core strands then over the two right core strands.

Repeat with the right strand.

**Step 6:** Bring the left color 2 strand under the working color 1 strand, then over the two left core strands and under the two right core strands. Repeat with the right side.