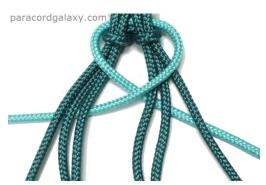

## **Duo Bar Bracelet**

paracordgalaxy.com

With the 10 ft piece of paracord (color 1), make a four strand double cow's hitch.

See our tutorial if needed.

**Step 1:** Bring the left side of color two over the three left strands and under the three right strands. Then cross the right side over the three right strands and under the three left strands as shown.

Tighten the knots again.

**Step 2:** Bring the left cord of color 1 over where color 2 crosses then behind the cords. Insert it up between the two core strands on the left and above the color 2 strand.