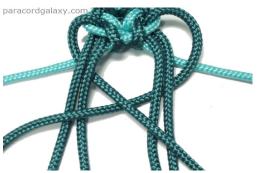

Repeat steps 2-6 until you reach the end. Insert the ends between the core strands if possible.

**Step 4:** Bring the left strand in color 1 over color 2 and under the two left core strands then over the two right core strands.

Repeat with the right strand.

**Step 6:** Bring the left color 2 strand under the working color 1 strand, then over the two left core strands and under the two right core strands. Repeat with the right side.