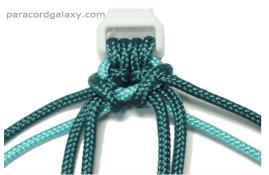

## **Duo Bar Bracelet**

paracordgalaxy.com

With the 10 ft piece of paracord (color 1), make a four strand double cow's hitch.

See our tutorial if needed.

**Step 1:** Bring the left side of color two over the three left strands and under the three right strands. Then cross the right side over the three right strands and under the three left strands as shown.

Tighten the knots again.

**Step 2:** Bring the left cord of color 1 over where color 2 crosses then behind the cords. Insert it up between the two core strands on the left and above the color 2 strand.