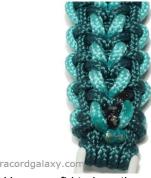

## **Duo Bar Bracelet**

paracordgalaxy.com

With the 10 ft piece of paracord (color 1), make a four strand double cow's hitch.

See our tutorial if needed.

**Step 1:** Bring the left side of color two over the three left strands and under the three right strands. Then cross the right side over the three right strands and under the three left strands as shown.

Use your fid to lace the ends under a stitch or two on the back to secure. Trim and melt the ends.

Website: paracordgalaxy.com Email: support@paracordgalaxy.com Phone: 844-727-2267 Copyright paracordgalaxy.com. You are welcome to use this material if you credit us and link back to our website.