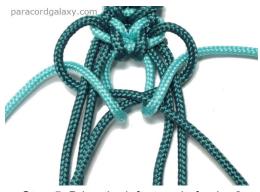

## World's Largest Selection Of USA made 550 Paracord In 1,000 + Colors and Patterns

**Step 3**: Repeat step 2 with the right strand. Tighten the strands.

**Step 5**: Bring the left strand of color 2 under where color 1 crosses. Then insert it down through the loop color 1 created or between the working end and the two core strands. Repeat with the right side.

Repeat steps 2-6 until you reach the end. Insert the ends between the core strands if possible.

**Step 4:** Bring the left strand in color 1 over color 2 and under the two left core strands then over the two right core strands.

Repeat with the right strand.

**Step 6:** Bring the left color 2 strand under the working color 1 strand, then over the two left core strands and under the two right core strands. Repeat with the right side.