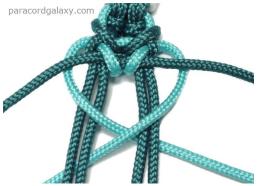

## **Duo Bar Bracelet**

paracordgalaxy.com

With the 10 ft piece of paracord (color 1), make a four strand double cow's hitch.

See our tutorial if needed.

**Step 1:** Bring the left side of color two over the three left strands and under the three right strands. Then cross the right side over the three right strands and under the three left strands as shown.

Tighten the knots again.

**Step 2:** Bring the left cord of color 1 over where color 2 crosses then behind the cords. Insert it up between the two core strands on the left and above the color 2 strand.

## World's Largest Selection Of USA made 550 Paracord In 1,000 + Colors and Patterns

**Step 3**: Repeat step 2 with the right strand. Tighten the strands.

**Step 5**: Bring the left strand of color 2 under where color 1 crosses. Then insert it down through the loop color 1 created or between the working end and the two core strands. Repeat with the right side.

Repeat steps 2-6 until you reach the end. Insert the ends between the core strands if possible.

**Step 4:** Bring the left strand in color 1 over color 2 and under the two left core strands then over the two right core strands.

Repeat with the right strand.

**Step 6:** Bring the left color 2 strand under the working color 1 strand, then over the two left core strands and under the two right core strands. Repeat with the right side.