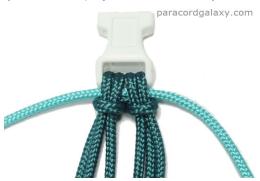

## World's Largest Selection Of USA made 550 Paracord In 1,000 + Colors and Patterns

**Step 3**: Repeat step 2 with the right strand. Tighten the strands.

**Step 5**: Bring the left strand of color 2 under where color 1 crosses. Then insert it down through the loop color 1 created or between the working end and the two core strands. Repeat with the right side.

Repeat steps 2-6 until you reach the end. Insert the ends between the core strands if possible.

**Step 4:** Bring the left strand in color 1 over color 2 and under the two left core strands then over the two right core strands.