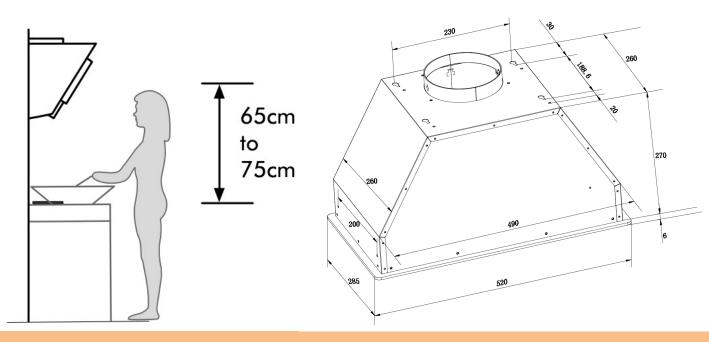

## Installation Drawings

Please refer to the user manual for detailed installation and for filter replacement instructions. Insufficient distance between the cooktop and the rangehood can result in damage to the rangehood.