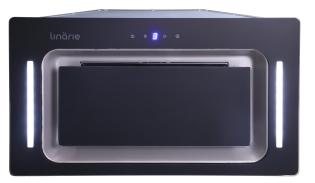

#### Head-free Design

• Sleek and head-free design gives the kitchen a modern touch and an optimal view of your cooktop

### **Range Hood Features**

Power Levels: Control Display: Max. Air Extraction Power: Motor Power: Rated Lamp Power (each): LED Lights: Sound Power Level: