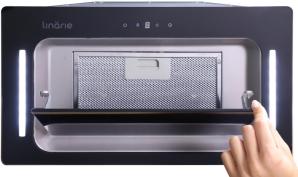

#### Easy to Clean

Signature Features

**High Performance** 

**Optimal Clean Air** 

absorption capacity.

**Eco Friendly LED Lights** 

• Surface of the rangehood can be easily wiped down and the 3-layer aluminum micro-mesh filter can be easily handwashed to maintain its optimal performance

#### Filter Features

Aluminum/Stainless Steel Surface Filter:3 layers (1 piece)Activated Charcoal Filter:No\*Charcoal filter is not included and can be purchased separately; size: φ175\*35mmDuct pipe:1.5m aluminum foil