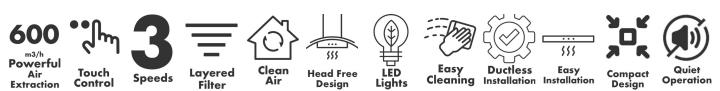

• Powerful air extraction of up to 600m3/h and enhanced by a 3-speed fan mode, you can boil, simmer and stir-fry.

• Equipped with 3-layer filters for optimal smoke and odor

Environmentally responsible LED lights (2 \* 1.5 W)

### **Range Hood Features**

Power Levels: Control Display: Max. Air Extraction Power: Motor Power: Rated Lamp Power (each): LED Lights: Sound Power Level:

68dB

2

3 Speeds

Touch Control 600m<sup>3</sup> / h