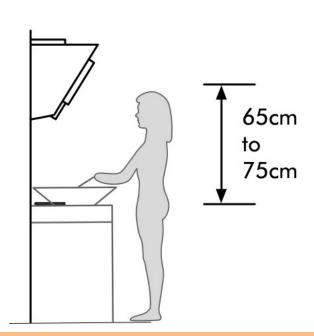

## Installation Drawings

Please refer to the user manual for detailed installation and for filter replacement instructions. Insufficient distance between the cooktop and the rangehood can result in damage to the rangehood.