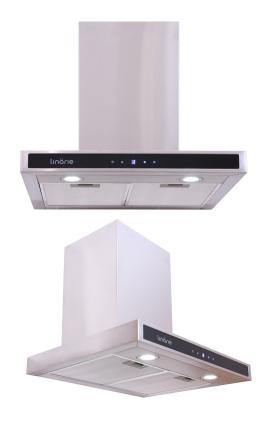

# Narbonne • RAHT60XN

## 60cm Canopy Range Hood

#### **Intuitive Touch Control**

• Easy to understand and easy to operate, so you can easily adjust the power and access all of the important functions at your fingertips