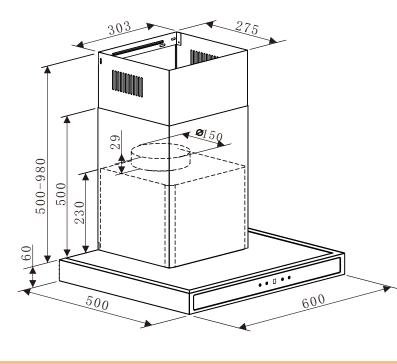

## Installation Drawings

Please refer to the user manual for detailed installation and for filter replacement instructions. Insufficient distance between the cooktop and the rangehood can result in damage to the rangehood.