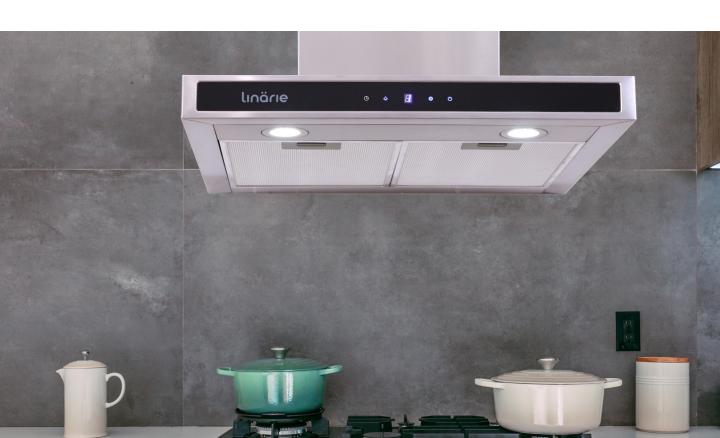

### **Eco Friendly LED Lights**

• Environmentally responsible LED lights (2 \* 1.5 W) provide ample clarity over the cooking area

#### **Intuitive Touch Control**

• Easy to understand and easy to operate, so you can easily adjust the power and access all of the important functions at your fingertips