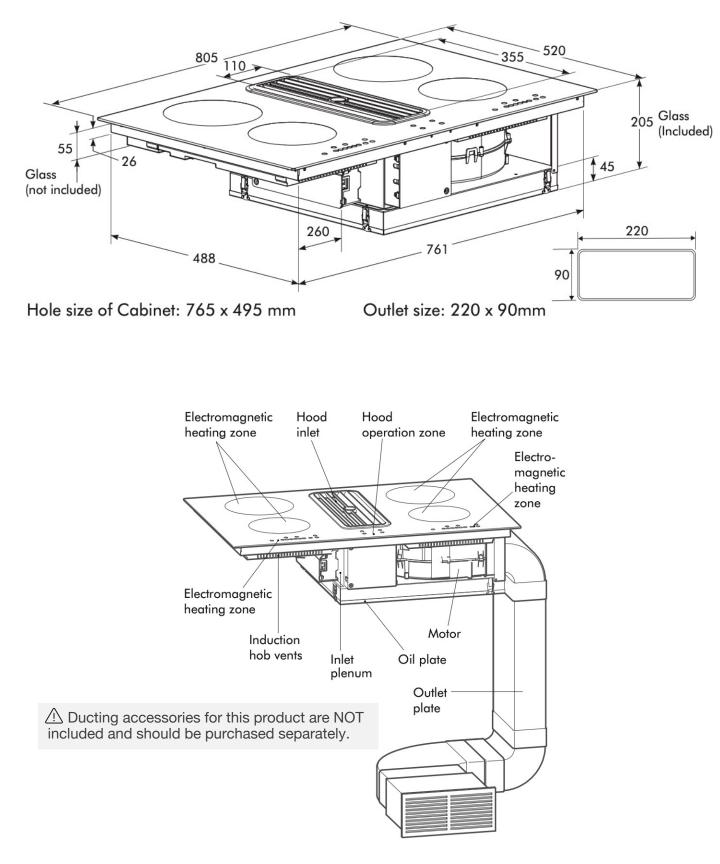

#### Safety Features

| Residual heat indicator:<br>Pause function:<br>Child safety lock:<br>Overflow safety switch-off:<br>Overheat safety system:<br>Automatic switch off: | Yes<br>Yes<br>Yes<br>Yes<br>Yes                                                                                                  |
|------------------------------------------------------------------------------------------------------------------------------------------------------|----------------------------------------------------------------------------------------------------------------------------------|
| Pan size sensors:<br>Dimensions & Weight                                                                                                             | Yes                                                                                                                              |
| Packed dimensions:<br>Packed weight:<br>Unpacked dimensions:<br>Unpacked weight:<br>Cutout dimensions:<br>Cabinet hole dimensions:                   | 87 (L) x 57.5 (W) x 27.5 (H) mm<br>22g<br>80.5 (L) x 52 (W) x 20.5 (H) mm<br>18kg<br>220 (L) x 90 (W) mm<br>765 (L) x 495 (W) mm |

#### **Technical Drawings**

 $\triangle$  Ducting accessories for this product are NOT included and should be purchased separately.