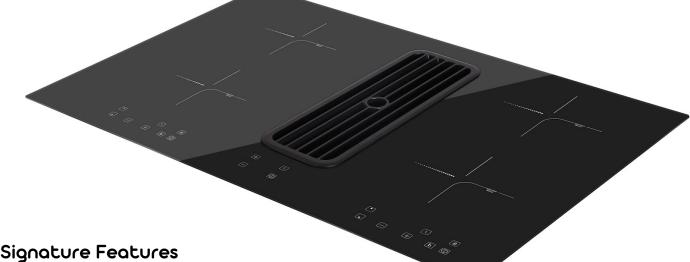

## 80cm 2 in 1 Induction Cooktop with Integrated Ventilation System

#### 2 in 1 Cooktop & Air Extraction System

• Features its own powerful integrated air extraction system of up to 700m3/h enhanced by a 3-speed fan mode, which means optimal space saving, sleek design and full freedom while cooking

#### **Booster Function**

• 4 independently powerful cooking zones with a boost function: extra power for faster heating

#### Intuitive Touch Control

• Easy to understand and easy to operate, so you can easily adjust the temperature and access all of the important functions at your fingertips

#### Space Saving & Easy Installation

• Installation requires minimal ducting, allowing you to utilize the cabinets directly underneath the cooktop

(((•)))