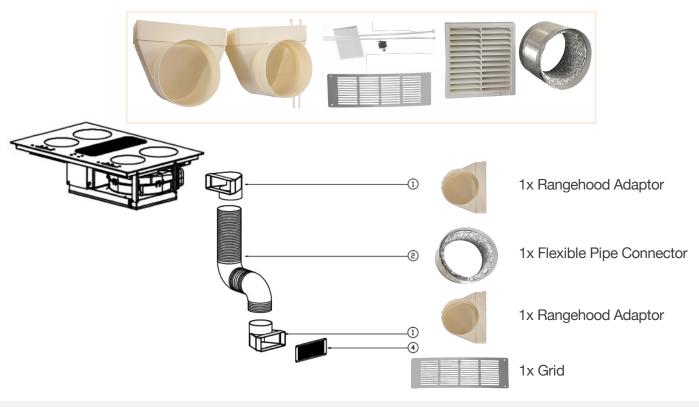

#### **OPTION 1**

Purchase the recirculation installation kit (as shown below) from Linärie Appliances <u>HERE</u>

 $\triangle$  Ducting accessories for this product are NOT included and should be purchased separately.

## 80cm 2 in 1 Induction Cooktop with Integrated Ventilation System