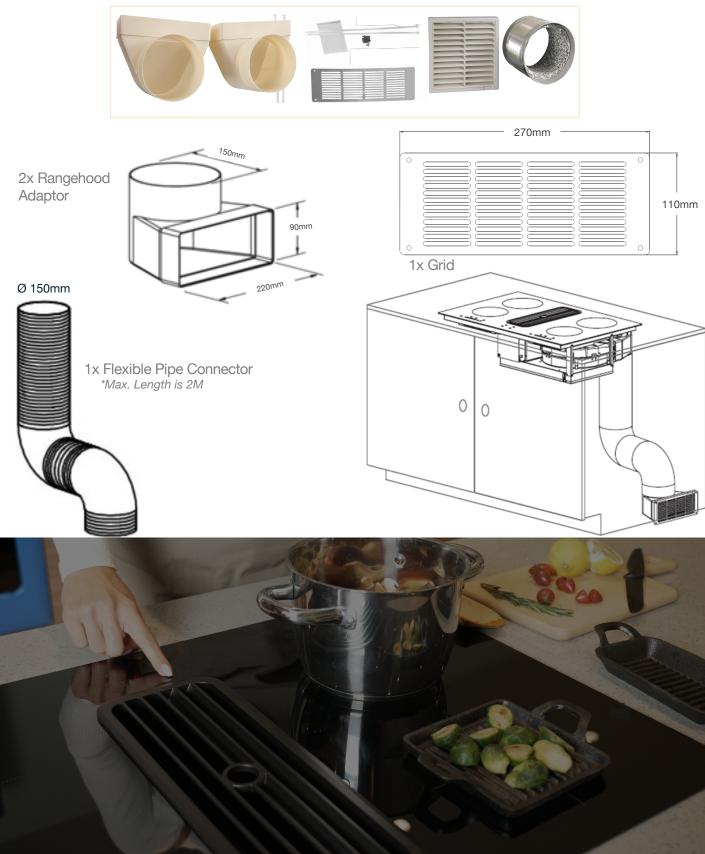

#### **OPTION 1**

Purchase the recirculation installation kit (as shown below) from Linärie Appliances <u>HERE</u>

 $\triangle$  Ducting accessories for this product are NOT included and should be purchased separately.

80cm 2 in 1 Induction Cooktop with Integrated Ventilation System