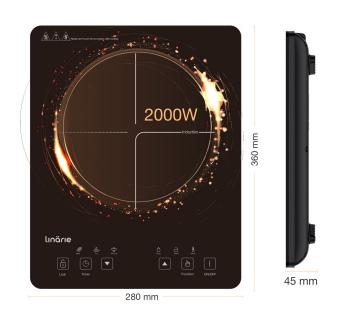

# Cooking Output

- 1 Induction Zone
- φ180mm 2000W

## Product Dimensions & Weight

- Outside: 360 (L) x 280 (W) x 45 (H) mm
- Weight: 2.2kg