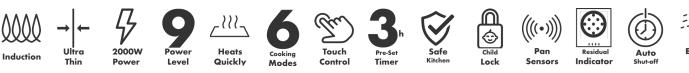

#### Ultra-thin

• 45mm ultra-thin portable induction cooktop means optimal space-saving design to fit in every cooking area of your home, or in your next outdoors adventure

#### 9 Power Levels & 6 Cooking Modes

• 9 adjustable power levels for faster heating and 6 different cooking modes so that you can masterchef at ease

#### 3h Pre-Set Timer

Heating automatically stops when the cooking time is up

#### **Intuitive Touch Control**

• Easy to understand and easy to operate, so you can easily adjust the temperature and access all of the important functions at your fingertips

## Safety & Environment

- · Residual heat indicator
- Childproof lock
- · Automatic safety switch-off
- Pan sensors