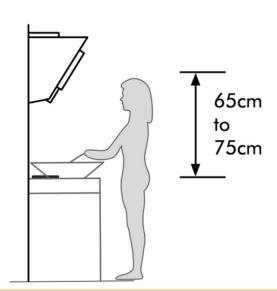

# **Installation Drawings**

Please refer to the user manual for detailed installation and for filter replacement instructions. Insufficient distance between the cooktop and the rangehood can result in damage to the rangehood.