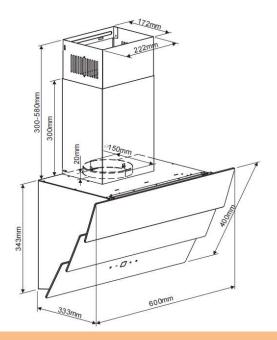

# **Dimensions & Weight**

Packed dimensions: 66 (W) x 41 (D) x 44 (H) cm Packed weight: 11.2kg 60 (W) x 33.3 (D) x 64.3-92.3 (H) cm Unpacked dimensions: Unpacked weight: 9.6kg

# **Installation Drawings**

Please refer to the user manual for detailed installation and for filter replacement instructions. Insufficient distance between the cooktop and the rangehood can result in damage to the rangehood.