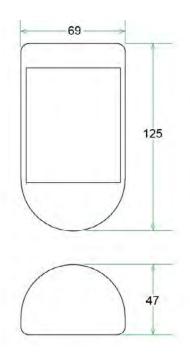

## **Environmental and Physical Specification**

| Weight                           | 0.43kg (0.9 lbs.)                          |
|----------------------------------|--------------------------------------------|
| Probe Dimensions                 | 71 mm (2.8") x 68 mm (2.7") x 23 mm (0.9") |
| Humidity (operating and storage) | < 90% rH (non-condensating).               |
| Operating temperature range      | 0°C to +75°C (32°F to +167°F)              |