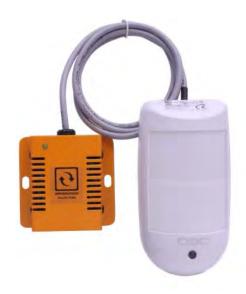

# **Motion Sensor (SEC-MOTION)**

Sensor Page Store Page

### **General Description**

Industrial grade motion sensor that has digital signal analysis for consistent detection throughout the coverage pattern.

#### **Key Features**

- Plugs into the base unit (BASE-WIRED).
- Powered by the base unit (BASE-WIRED).
- OU and rack mountable.
- Plug and play sensor.

- Digital signal analysis.
- Digital temperature compensation for improved catch performance at critical temperature levels.
- Accurate detection of human IR energy over a broad range of temperatures