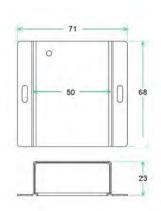

## **Environmental and Physical Specification**

| Weight                           | 0.43kg (0.9 lbs.)                          |
|----------------------------------|--------------------------------------------|
| Probe Dimensions                 | 71 mm (2.8") x 68 mm (2.7") x 23 mm (0.9") |
| Humidity (operating and storage) | < 90% rH (non-condensating).               |
| Operating temperature range      | 0°C to +75°C (32°F to +167°F)              |