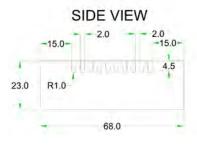

## **Technical Specifications**

| Power Source:                            | SensorGateway (BASE-WIRED)                                 |
|------------------------------------------|------------------------------------------------------------|
| Power Usage                              | 60 mW                                                      |
| Temperature Resolution:                  | 0.1°C (0.18)°F precision                                   |
| Temperature Accuracy:                    | +/- 0.5°C (+/- 0.9 °F) from -10°C to +85°C / 14°F to 185°F |
| Temperature Reading:                     | -55°C to +125°C (-67°F to +257°F)                          |
| Reading Unit                             | in Celsius or Fahrenheit                                   |
| Environmental and Physical Specification |                                                            |
| Operating temperature range              | 0°C to +75°C (32°F to +167°F)                              |
| Humidity<br>(operating and storage)      | < 90% rH (non-condensating).                               |
| Dimensions                               | 71.5 mm (2.8") x 68 mm (2.68") x 23 mm (0.9")              |
| Weight                                   | 0.12kg (0.26 lbs.)                                         |