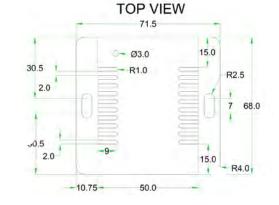

## **Technical Specifications**

| Power Source:                            | SensorGateway (BASE-WIRED)                                 |
|------------------------------------------|------------------------------------------------------------|
| Power Usage                              | 60 mW                                                      |
| Temperature Resolution:                  | 0.1°C (0.18)°F precision                                   |
| Temperature Accuracy:                    | +/- 0.5°C (+/- 0.9 °F) from -10°C to +85°C / 14°F to 185°F |
| Temperature Reading:                     | -55°C to +125°C (-67°F to +257°F)                          |
| Reading Unit                             | in Celsius or Fahrenheit                                   |
| Environmental and Physical Specification |                                                            |
| Operating temperature range              | 0°C to +75°C (32°F to +167°F)                              |
| Humidity<br>(operating and storage)      | < 90% rH (non-condensating).                               |
| Dimensions                               | 71.5 mm (2.8") x 68 mm (2.68") x 23 mm (0.9")              |
| Weight                                   | 0.12kg (0.26 lbs.)                                         |