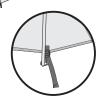

按色标将支杆穿入外帐管套,把支杆 的末端如图分别插入帐篷底角的金属 圈内。(如图2)

Put the pole into the sleeve and insert the pole endings into the alloy part of tent corners.

将顶端粘扣绕杆子一圈穿过0环固定。(如图3) Encircle the velcro around the pole and go through the O ring to fix it.