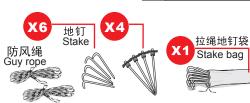

## TWILIGHT SERIES 暮光之城 A塔

## 安装说明 Instruction manual







从外袋中取出帐篷,杆子袋,地钉袋(如上图), 选择背风、平整的地面,防止有锐物划伤底部,把 帐篷平摊于地。

Take tent and pole bag out from carry bag, then choose the leeward and flat ground.



从杆子袋中取出支杆安装成图中所画的形状(如图1) Take poles out from pole bag and install it as above shape.



按色标将支杆穿入外帐管套,把支杆 的末端如图分别插入帐篷底角的金属 圈内。(如图2)

Put the pole into the sleeve and insert the pole endings into the alloy part of tent corners.





将顶端粘扣绕杆子一圈穿过0环固定。(如图3) Encircle the velcro around the pole and go through the O ring to fix it.



将风钩固定在帐篷底角织带和防风绳内。(如图4) Fix tent with guy ropes and stakes on tent corners.



## 综合配件

Accessories











● 每次出行后将内外帐及帐杆、地钉清理干净,主要清理对象为雪、雨、尘灰、泥草以及小虫子。

● 帐篷不可使用洗衣机清洗,可用水冲,手搓等洗涤方法,使用非碱性清洗剂,清洗后放置通风处阴干,拆好装进收纳袋存放在干燥、 阴凉的地方,帐篷要不规律折叠,因为多次使用帐篷后,折叠太规律整齐会使折痕硬化出现裂痕。

● 使用帐篷时注意不可穿鞋进入内帐, 因为鞋底连带的泥土、石子等极其容易将内帐底部划破, 从而失去防水意义。

- 避免在帐篷