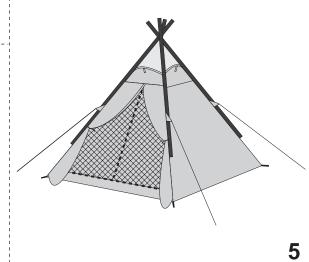

## 安装说明 Instruction manual

从外袋中取出帐篷,杆子袋,地钉袋(如上图), 选择背风、平整的地面,防止有锐物划伤底部,把 帐篷平摊于地。

Take tent and pole bag out from carry bag, then choose the leeward and flat ground.

从杆子袋中取出支杆安装成图中所画的形状(如图1) Take poles out from pole bag and install it as above shape.

按色标将支杆穿入外帐管套,把支杆 的末端如图分别插入帐篷底角的金属 圈内。(如图2)

Put the pole into the sleeve and insert the pole endings into the alloy part of tent corners.

将顶端粘扣绕杆子一圈穿过0环固定。(如图3) Encircle the velcro around the pole and go through the O ring to fix it.

将风钩固定在帐篷底角织带和防风绳内。(如图4) Fix tent with guy ropes and stakes on tent corners.