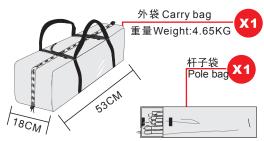

## 安装说明 Instruction manual

从外袋中取出帐篷,杆子袋,地钉袋(如上图), 选择背风、平整的地面,防止有锐物划伤底部,把 帐篷平摊于地。

Take tent and pole bag out from carry bag, then choose the leeward and flat ground.

从杆子袋中取出支杆安装成图中所画的形状(如图1) Take poles out from pole bag and install it as above shape.

## 综合配件

Accessories

● 每次出行后将内外帐及帐杆、地钉清理干净,主要清理对象为雪、雨、尘灰、泥草以及小虫子。

● 帐篷不可使用洗衣机清洗,可用水冲,手搓等洗涤方法,使用非碱性清洗剂,清洗后放置通风处阴干,拆好装进收纳袋存放在干燥、 阴凉的地方,帐篷要不规律折叠,因为多次使用帐篷后,折叠太规律整齐会使折痕硬化出现裂痕。

● 使用帐篷时注意不可穿鞋进入内帐, 因为鞋底连带的泥土、石子等极其容易将内帐底部划破, 从而失去防水意义。