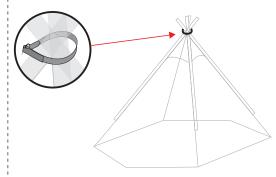

按色标将支杆穿入外帐管套,把支杆 的末端如图分别插入帐篷底角的金属 圈内。(如图2)

Put the pole into the sleeve and insert the pole endings into the alloy part of tent corners.

将顶端粘扣绕杆子一圈穿过0环固定。(如图3) Encircle the velcro around the pole and go through the O ring to fix it.