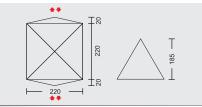

## 安装说明 Instruction manual

从外袋中取出帐篷,杆子袋,地钉袋(如上图), 选择背风、平整的地面,防止有锐物划伤底部,把 帐篷平摊于地。

Take tent and pole bag out from carry bag, then choose the leeward and flat ground.

从杆子袋中取出支杆安装成图中所画的形状(如图1) Take poles out from pole bag and install it as above shape.

按色标将支杆穿入外帐管套,把支杆 的末端如图分别插入帐篷底角的金属 圈内。(如图2)

Put the pole into the sleeve and insert the pole endings into the alloy part of tent corners.

将顶端粘扣绕杆子一圈穿过0环固定。(如图3) Encircle the velcro around the pole and go through the O ring to fix it.