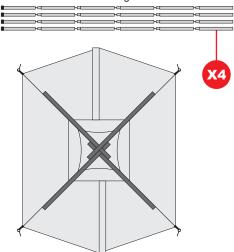

按色标将支杆穿入外帐管套,把支杆 的末端如图分别插入帐篷底角的金属 圈内。(如图2)

Put the pole into the sleeve and insert the pole endings into the alloy part of tent corners.

将顶端粘扣绕杆子一圈穿过0环固定。(如图3) Encircle the velcro around the pole and go through the O ring to fix it.

将风钩固定在帐篷底角织带和防风绳内。(如图4) Fix tent with guy ropes and stakes on tent corners.