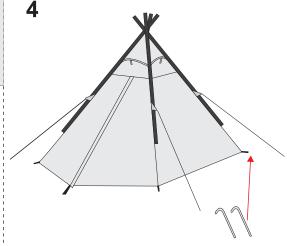

## TWILIGHT SERIES 暮光之城 A塔

## 安装说明 Instruction manual







从外袋中取出帐篷,杆子袋,地钉袋(如上图), 选择背风、平整的地面,防止有锐物划伤底部,把 帐篷平摊于地。

Take tent and pole bag out from carry bag, then choose the leeward and flat ground.



从杆子袋中取出支杆安装成图中所画的形状(如图1) Take poles out from pole bag and install it as above shape.



按色标将支杆穿入外帐管套,把支杆 的末端如图分别插入帐篷底角的金属 圈内。(如图2)

Put the pole into the sleeve and insert the pole endings into the alloy part of tent corners.





将顶端粘扣绕杆子一圈穿过0环固定。(如图3) Encircle the velcro around the pole and go through the O ring to fix it.



将风钩固定在帐篷底角织带和防风绳内。(如图4) Fix tent with guy ropes and stakes on tent corners.



## 综合配件

Accessories











● 每次出行后将内外帐及帐杆、地钉清理干净,主要清理对象为雪、雨、尘灰、泥草以及小虫子。

● 帐篷不可使用洗衣机清洗,可用水冲,手搓等洗涤方法,使用非碱性清洗剂,清洗后放置通风处阴干,拆好装进收纳袋存放在干燥、 阴凉的地方,帐篷要不规律折叠,因为多次使用帐篷后,折叠太规律整齐会使折痕硬化出现裂痕。

● 使用帐篷时注意不可穿鞋进入内帐, 因为鞋底连带的泥土、石子等极其容易将内帐底部划破, 从而失去防水意义。

- 避免在帐篷内炊事、吸烟、高温及明火对帐篷的危害很大, 如果外部天气恶劣必须在帐内炊事, 则需在炉头下垫上铝膜或其他隔 热物品,并将帐篷的所有门窗打开。
- 夜间帐内照明尽量避免使用蜡烛等无保护措施的明火物品做为照明道具,尽量使用头灯,手电及帐篷专用汽灯。
- 出现破洞, 拉链及支架破损可以联系经销商或者联系厂家。



若有质量问题,请立即与销售商联系。 售后咨询电话: 400 066 2858 依据ISO5912

Aftersales service: 0086-4000662858