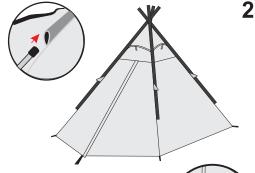

## 安装说明 Instruction manual

从外袋中取出帐篷,杆子袋,地钉袋(如上图), 选择背风、平整的地面,防止有锐物划伤底部,把 帐篷平摊于地。

Take tent and pole bag out from carry bag, then choose the leeward and flat ground.

从杆子袋中取出支杆安装成图中所画的形状(如图1) Take poles out from pole bag and install it as above shape.

按色标将支杆穿入外帐管套,把支杆 的末端如图分别插入帐篷底角的金属 圈内。(如图2)

Put the pole into the sleeve and insert the pole endings into the alloy part of tent corners.

将顶端粘扣绕杆子一圈穿过0环固定。(如图3) Encircle the velcro around the pole and go through the O ring to fix it.