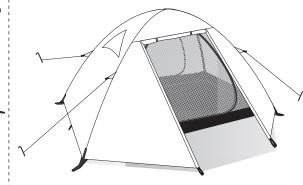

将外帐四角的塑料钩钩住内帐底的塑料环。

再将拉攀上的防护风绳固定在地面,使帐篷更加稳固。(如图4)

Put the flysheet on the inner tent and connect it with hooks. Then fix the tent with guy ropes and stakes.

## 重点介绍:

从地钉袋中取出地钉,将地钉穿过内帐底各角落的塑料环后 斜插入地面,并(如图3所示)披上外帐。

Take stake from stake bag and fix the tent with stakes.

双竖大门设计, 使进出帐篷更加方便; 同时在前厅形成两个相对独立的储存空间。