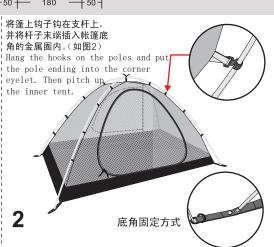

## 重点介绍:

从地钉袋中取出地钉,将地钉穿过内帐底各角落的塑料环后 斜插入地面,并(如图3所示)披上外帐。

Take stake from stake bag and fix the tent with stakes.

双竖大门设计, 使进出帐篷更加方便; 同时在前厅形成两个相对独立的储存空间。