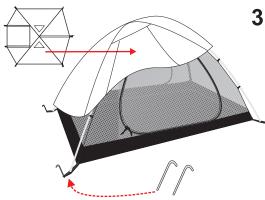

将外帐四角的塑料钩钩住内帐底的塑料环。

再将拉攀上的防护风绳固定在地面,使帐篷更加稳固。(如图4)

Put the flysheet on the inner tent and connect it with hooks. Then fix the tent with guy ropes and stakes.

## 重点介绍:

从地钉袋中取出地钉,将地钉穿过内帐底各角落的塑料环后 斜插入地面,并(如图3所示)披上外帐。

Take stake from stake bag and fix the tent with stakes.

双竖大门设计, 使进出帐篷更加方便; 同时在前厅形成两个相对独立的储存空间。