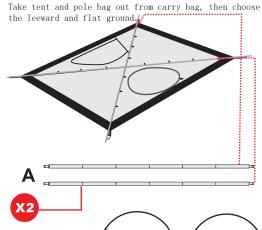

## 安装说明

Instruction Manual

从外袋中取出帐篷,杆子袋,地钉袋(如上图), 选择背风、平整的地面,防止有锐物划伤底部,把 帐篷平摊于地。

Take poles out from pole bag and 杆子需要穿到位

从杆子袋中取出支杆安装 成"一"字形状(如图1)

并将支杆按图例位置摆放

install it as above shape.

120 + 50 -180