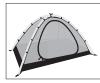

## 安装说明

Instruction Manual

从外袋中取出帐篷,杆子袋,地钉袋(如上图), 选择背风、平整的地面,防止有锐物划伤底部,把 帐篷平摊于地。

Take poles out from pole bag and 杆子需要穿到位

从杆子袋中取出支杆安装 成"一"字形状(如图1)

并将支杆按图例位置摆放

install it as above shape.

120 + 50 -180

将外帐四角的塑料钩钩住内帐底的塑料环。

再将拉攀上的防护风绳固定在地面,使帐篷更加稳固。(如图4)

Put the flysheet on the inner tent and connect it with hooks. Then fix the tent with guy ropes and stakes.