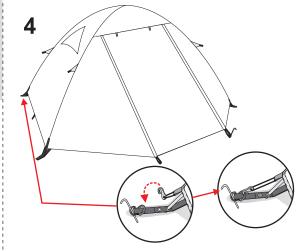

将外帐四角的塑料钩钩住内帐底的塑料环。

再将拉攀上的防护风绳固定在地面,使帐篷更加稳固。(如图4)

Put the flysheet on the inner tent and connect it with hooks. Then fix the tent with guy ropes and stakes.