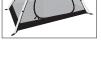

## 重点介绍:

从地钉袋中取出地钉,将地钉穿过内帐底各角落的塑料环后 斜插入地面,并(如图3所示)披上外帐。

Take stake from stake bag and fix the tent with stakes.

双竖大门设计, 使进出帐篷更加方便; 同时在前厅形成两个相对独立的储存空间。