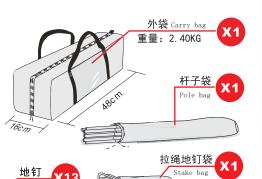

## 安装说明

Instruction Manual

从外袋中取出帐篷,杆子袋,地钉袋(如上图), 选择背风、平整的地面,防止有锐物划伤底部,把 帐篷平摊于地。

Take poles out from pole bag and 杆子需要穿到位

从杆子袋中取出支杆安装 成"一"字形状(如图1)

并将支杆按图例位置摆放

install it as above shape.

120 + 50 -180