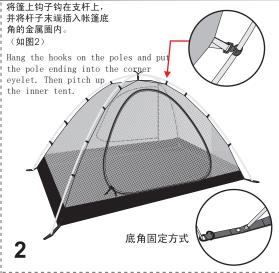

从地钉袋中取出地钉, 将地钉穿过内帐底各角落的塑料环后斜插入地面, 并(如图3所示)披上外帐。

Take stake from stake bag and fix the tent with stakes.

将外帐四角的塑料钩钩住内帐底的塑料环, 再将拉攀上的防护风绳固定在地面,使帐篷更加稳固。(如图4)

Put the flysheet on the inner tent and connect it with hooks Then fix the tent with guy ropes and stakes.