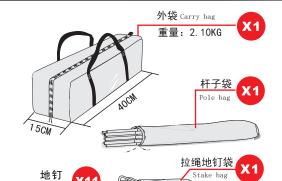

## 安装说明

Instruction Manua

从外袋中取出帐篷,杆子袋,地钉袋(如上图), 选择背风、平整的地面,防止有锐物划伤底部,把 帐篷平摊于地。

Take tent and pole bag out from carry bag, then choose

从杆子袋中取出支杆安装成"一"字形状(如图1) 并将支杆按图例位置摆放。

Take poles out from pole bag and 杆子需要穿到位 install it as above shape.