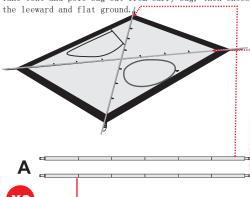

从地钉袋中取出地钉, 将地钉穿过内帐底各角落的塑料环后斜插入地面, 并(如图3所示)披上外帐。

Take stake from stake bag and fix the tent with stakes.

将外帐四角的塑料钩钩住内帐底的塑料环, 再将拉攀上的防护风绳固定在地面,使帐篷更加稳固。(如图4)

Put the flysheet on the inner tent and connect it with hooks Then fix the tent with guy ropes and stakes.