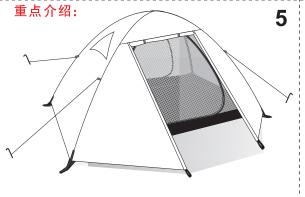

## 晴日2 SUNNY2 TENT

## 安装说明

Instruction Manua



从外袋中取出帐篷,杆子袋,地钉袋(如上图), 选择背风、平整的地面,防止有锐物划伤底部,把 帐篷平摊于地。

Take tent and pole bag out from carry bag, then choose



从杆子袋中取出支杆安装成"一"字形状(如图1) 并将支杆按图例位置摆放。



Take poles out from pole bag and 杆子需要穿到位 install it as above shape.







从地钉袋中取出地钉, 将地钉穿过内帐底各角落的塑料环后斜插入地面, 并(如图3所示)披上外帐。

Take stake from stake bag and fix the tent with stakes.



将外帐四角的塑料钩钩住内帐底的塑料环, 再将拉攀上的防护风绳固定在地面,使帐篷更加稳固。(如图4)

Put the flysheet on the inner tent and connect it with hooks Then fix the tent with guy ropes and stakes.



双竖大门设计,使进出帐篷更加方便; 同时在前厅形成两个相对独立的储存空间。

## 综合配件

Accessories













- 帐篷不可使用洗衣机清洗,可用水冲,手搓等洗涤方法,使用非碱性清洗剂,清洗后放置通风处阴干,拆好装进收纳袋存放在干燥、阴凉的地方,帐篷要不规律折叠,因为多次使用帐篷后,折叠太规律整齐会使折痕硬化出现裂痕。
- 使用帐篷时注意不可穿鞋进入内帐, 因为鞋底连带的泥土、石子等极其容易将内帐底部划破, 从而失去防水意义。
- 避免在帐篷内炊事、吸烟、高温及明火对帐篷的危害很大, 如果外部天气恶劣必须在帐内炊事, 则需在炉头下垫上铝膜或其他隔热物品, 并将帐篷的所有门窗打开。
- 夜间帐内照明尽量避免使用蜡烛等无保护措施的明火物品做为照明道具,尽量使用头灯,手电及帐篷专用汽灯。
- 出现破洞,拉链及支架破损可以联系经销商或者联系厂家。



若有质量问题,请立即与销售商联系。 售后咨询电话: 400 066 2858 依据ISO5912

Aftersales service:0086-4000662858