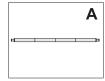

## 安装说明

Instruction Manua

从外袋中取出帐篷,杆子袋,地钉袋(如上图), 选择背风、平整的地面,防止有锐物划伤底部,把 帐篷平摊于地。

Take tent and pole bag out from carry bag, then choose

从杆子袋中取出支杆安装成"一"字形状(如图1) 并将支杆按图例位置摆放。

Take poles out from pole bag and 杆子需要穿到位 install it as above shape.