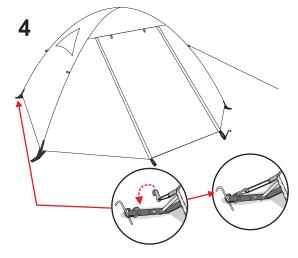

从地钉袋中取出地钉, 将地钉穿过内帐底各角落的塑料环后斜插入地面, 并(如图3所示)披上外帐。

Take stake from stake bag and fix the tent with stakes.

将外帐四角的塑料钩钩住内帐底的塑料环, 再将拉攀上的防护风绳固定在地面,使帐篷更加稳固。(如图4)

Put the flysheet on the inner tent and connect it with hooks Then fix the tent with guy ropes and stakes.