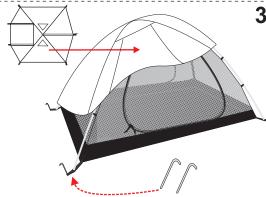

从地钉袋中取出地钉, 将地钉穿过内帐底各角落的塑料环后斜插入地面, 并(如图3所示)披上外帐。

Take stake from stake bag and fix the tent with stakes.

将外帐四角的塑料钩钩住内帐底的塑料环, 再将拉攀上的防护风绳固定在地面,使帐篷更加稳固。(如图4)

Put the flysheet on the inner tent and connect it with hooks Then fix the tent with guy ropes and stakes.