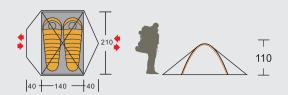

## 晴日2 SUNNY2 TENT

## 安装说明

Instruction Manua



从外袋中取出帐篷,杆子袋,地钉袋(如上图), 选择背风、平整的地面,防止有锐物划伤底部,把 帐篷平摊于地。

Take tent and pole bag out from carry bag, then choose



从杆子袋中取出支杆安装成"一"字形状(如图1) 并将支杆按图例位置摆放。



Take poles out from pole bag and 杆子需要穿到位 install it as above shape.







从地钉袋中取出地钉, 将地钉穿过内帐底各角落的塑料环后斜插入地面, 并(如图3所示)披上外帐。

Take stake from stake bag and fix the tent with stakes.



将外帐四角的塑料钩钩住内帐底的塑料环, 再将拉攀上的防护风绳固定在地面,使帐篷更加稳固。(如图4)

Put the flysheet on the inner tent and connect it with hooks Then fix the tent with guy ropes and stakes.



双竖大门设计,使进出帐篷更加方便; 同时在前厅形成两个相对独立的储存空间。

## 综合配件

Accessories













- 帐篷不可使用洗衣机清洗,可用水冲,手搓等洗涤方法,使用非碱性清洗剂,清洗后放置通风处阴干,拆好装进收纳袋存放在干燥、阴凉的地方,帐篷要不规律折叠,因为多次使用帐篷后,折叠太规律整齐会使折痕硬化出现裂痕。
- 使用帐篷时注意不可穿鞋进入内帐, 因为鞋底连带的泥土、石子等极其容易将内帐底部划破, 从而失去防水意义。
- 避免在帐篷内炊事、吸烟、高温及明火对帐篷的危害很大, 如果外部天气恶劣必须在帐内炊事, 则需在炉头下垫上铝膜或其他隔热物品, 并将帐篷的所有门窗打开。
- 夜间帐内照明尽量避免使用蜡烛等无保护措施的明火物品做为照明道具,尽量使用头灯,手电及帐篷专用汽灯。
- 出现破洞,拉链及支架破损可以联系经销商或者联系厂家。



若有质量问题,请立即与销售商联系。 售后咨询电话: 400 066 2858 依据ISO5912

Aftersales service:0086-4000662858