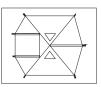

从地钉袋中取出地钉, 将地钉穿过内帐底各角落的塑料环后斜插入地面, 并(如图3所示)披上外帐。

Take stake from stake bag and fix the tent with stakes.

将外帐四角的塑料钩钩住内帐底的塑料环, 再将拉攀上的防护风绳固定在地面,使帐篷更加稳固。(如图4)

Put the flysheet on the inner tent and connect it with hooks Then fix the tent with guy ropes and stakes.