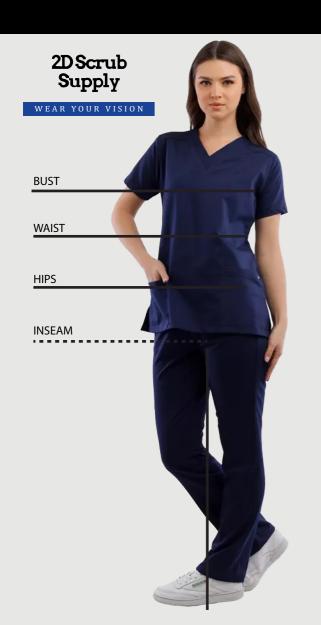

#### **HOW TO MEASURE**

#### **BUST**

Measure under the arms around the fullest part of the bust/chest.

#### HIPS Measur

Measure around the fullest part of the hips.

#### **WAIST**

Measure under the natural waistline, loosely holding the tape measure.

#### INSEAM

Measure along the inside of the leg, from just below the crotch to 1" below the ankle.