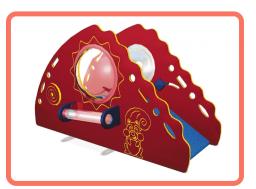

## **Product Description**

The Toddler Cruiser combines creative and fun elements of development for children under two. It Includes a Cruise Rail, Spinning Shapes and Gears, Bubble Panel, two ways to climb via stairs and a ramp. Handholds are placed throughout to provide support for new walkers and cruisers.