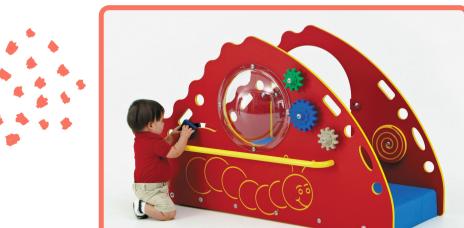

## **Product Description**

The Toddler Cruiser combines creative and fun elements of development for children under two. It Includes a Cruise Rail, Spinning Shapes and Gears, Bubble Panel, two ways to climb via stairs and a ramp. Handholds are placed throughout to provide support for new walkers and cruisers.

## **Features**

- Provides opportunities to develop object recognition, fine motor skills, expressive/receptive language skills, and gross motor skills
- Natural or Playful colour palettes available
- 2 different mounting options: in-ground, surface
- Comfy Tuff or Steel deck material options available