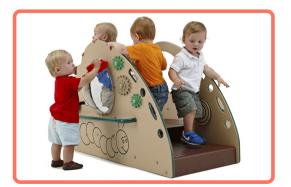

## **Product Description**

The Toddler Cruiser combines creative and fun elements of development for children under two. It Includes a Cruise Rail, Spinning Shapes and Gears, Bubble Panel, two ways to climb via stairs and a ramp. Handholds are placed throughout to provide support for new walkers and cruisers.

## **Product Specifications**

Mounting Options: In-ground, surface

**Product Categories: Accessible, inclusive, independent** 

Child Capacity: 8 Elevated: 4 components

Fall Height: 12" Ground Level: 1 component