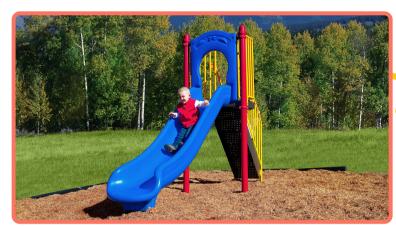

## **Product Description**

The 4-foot Freestanding Slide is a great addition to any play space where additional sliding opportunities are desired. This slide features 3.5-inch powder-coated steel uprights, a heavy-duty rotomolded straight slide with a matching hood, and perforated, coated steel stairs. The barrier rails and transition deck encourage seated sliding.