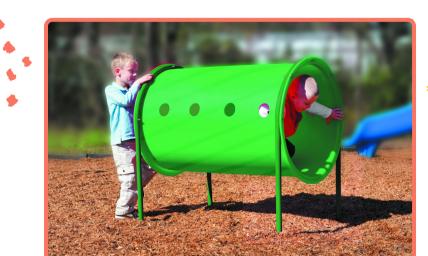

## **Crawl Tube**

## **Product Description**

The Crawl Tube offers many side portholes providing superior supervision as well as a brightened interior. Inspires curiosity and imaginative play. Easy assembly and surface mount installation make this freestanding tunnel a quick and fun addition to any play space.

• Available in red or green