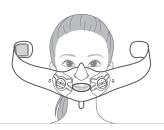

3 GENEROUSLY WET

After cleansing, **apply water** or a mask-like layer of water-based serum/gel to cheeks. Skin should appear wet.

FIT THE SILICONE MASK

Look for the "L" and "R" engravings for left and right on the back of the mask as your guide and match up the nose and mouth cutouts to fit the mask to your face.