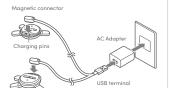

# CHARGING THE LEFT AND RIGHT CONTROLLERS

Charge the EMS Controllers for 2 hours before your first use. From there, the device will hold the charge for 4.5 hours. Make sure the magnetic charging terminal is attached in the correct direction to start the charge.