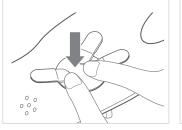

2 ATTACH THE TWO CONTROLLERS TO THE SILICONE MASK

Attach the EMS Controllers to the silicone mask by pushing in gently. Make sure the power is switched off and you don't press any buttons when attaching the controllers.