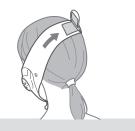

5 PLACE THE ADJUSTABLE BAND IN A POSITION AS SHOWN

**Pull the band** over the top of your head to secure the mask in place.

Quick Start

6 TURN ON EACH OF THE CONTROLLERS

Press the + / ON button for 2 seconds on both controllers at the same time. The controllers will beep and show a pink color light.