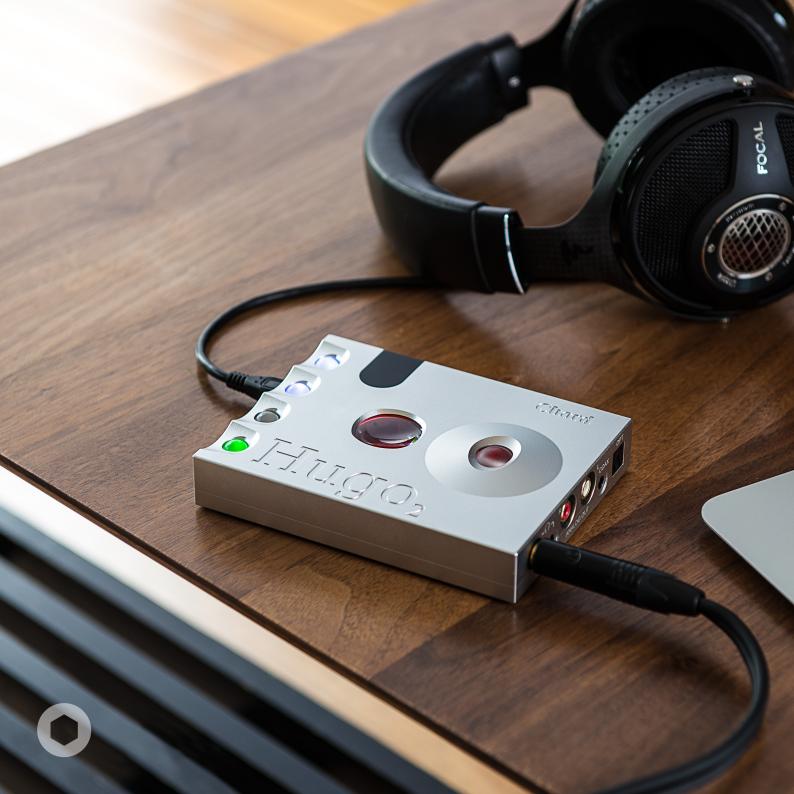

## Transportable DAC and Headphone Amplifier

A powerful and class-leading DAC and headphone amp that builds on the ground-breaking original. Designed for both home and mobile use, Hugo 2 transforms headphones and audio systems' sound quality with cutting-edge technology.

Aluminium finishes:

Jett black

768kHz

playback

Argent silver

49,152 tap FPGA DAC design

Transportable design

Up to DSD 512 via DoP & Native

8hrs Battery