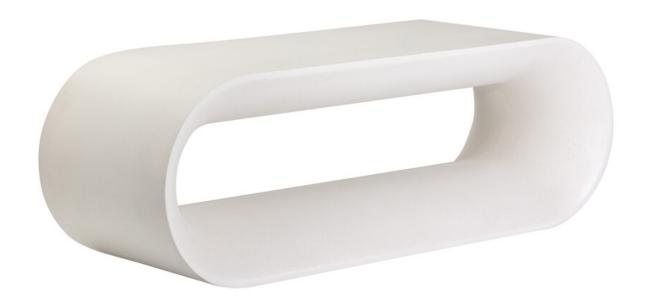

## courtesy Sunpan

## Capsule Bench, Sunpan

Conceived by Miami-based designer Stacy Tao for the Canadian furniture manufacturer, the Capsule open frame ovoid bench for indoor and outdoor

applications is newly available in white. Made of sealed concrete, the bench features an aperture that can serve double duty as storage. The 59"-long, 18"-deep, and 205-lb seat can support 500 pounds. Also available in gray. <a href="mailto:sunpan.com">sunpan.com</a>