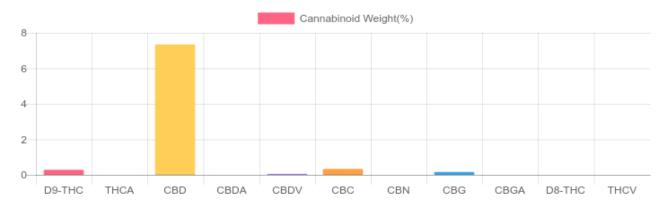

## Sample

0.282% D9-THC

7.343% Total CBD

77.1 mg Cannabinoids per ml 69.4 mg CBD per ml

1 ml = 1 ml per ml x density (0.945) x Cannabinoid concentration

## **Cannabinoids Test**

HPLC-DAD GSL SOP 400

SOP 400 **UPLOADED:** 09/23/2021 11:24:05

| Cannabinoids       | LOQ(mg/g) | weight(%) | mg/g   | mg/ml  |
|--------------------|-----------|-----------|--------|--------|
| D9-THC             | 0.1954    | 0.282%    | 2.816  | 2.661  |
| THCA               | 0.1954    | N/D       | N/D    | N/D    |
| CBD                | 0.1954    | 7.343%    | 73.430 | 69.391 |
| CBDA               | 0.1954    | N/D       | N/D    | N/D    |
| CBDV               | 0.1954    | 0.046%    | 0.464  | 0.438  |
| CBC                | 0.1954    | 0.331%    | 3.311  | 3.129  |
| CBN                | 0.1954    | N/D       | N/D    | N/D    |
| CBG                | 0.1954    | 0.162%    | 1.619  | 1.530  |
| CBGA               | 0.1954    | N/D       | N/D    | N/D    |
| D8-THC             | 0.1954    | N/D       | N/D    | N/D    |
| THCV               | 0.1954    | N/D       | N/D    | N/D    |
| TOTAL D9-THC       |           | 0.282%    | 0.282% | 2.7    |
| TOTAL CBD*         |           | 7.343%    | 73.430 | 69.4   |
| TOTAL CANNABINOIDS |           | 8.164%    | 81.640 | 77.1   |

\*Total CBD = CBD + CBDA x 0.877

N/D - Not Detected, B/LOQ - Below Limit of Quantification

Green Scientific Labs info@greenscientificlabs.com 1-833 TEST CBD

Green Scientific Labs uses its best efforts to deliver high quality results and to verify that the data contained therein are based on sound scientific judgment and levels listed are guidelines only and all data was reported based on standard laboratory procedures and deviations. However Green Scientific Labs makes no warranties or claims to that effect and further shall not be liable for any damage or misrepresentation that may result from the use or misuse of the data contained herein in any way. Further, Green Scientific Labs makes no claims regarding representations of the analyzed sample to the larger batch from which it was taken. Data and information in this report are intended solely for the individual(s) for whom samples were submitted and as part of our strict confidentiality policy, Green Scientific Labs can only discuss results with