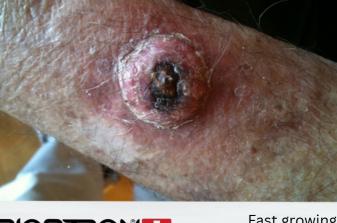

## **FAST GROWING BASALIOMA**

Age: 80 years. Treatment duration: 12 weeks once per day 20 minutes

Fast growing Basalioma

**Bioptron** treatment

Basalioma

BIOPTRON

**Bioptron** treatment

Building of scab Start of apoptosis

Building of scab Start of apoptosis

Building of scab Start of apoptosis

Building of scab Start of apoptosis

Complete crustification

Slow withdrawal Epithelialisation

Slow withdrawal Epithelialisation

Slow withdrawal Epithelialisation