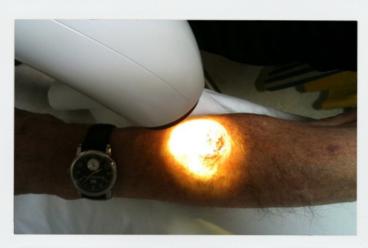

## **FAST GROWING BASALIOMA**

Age: 80 years. Treatment duration: 12 weeks once per day 20 minutes

Fast growing Basalioma

**Bioptron** treatment

Basalioma

BIOPTRON

**Bioptron** treatment

Building of scab Start of apoptosis