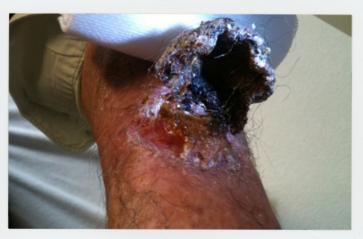

## **FAST GROWING BASALIOMA**

Age: 80 years. Treatment duration: 12 weeks once per day 20 minutes

Fast growing Basalioma

**Bioptron** treatment

Basalioma

BIOPTRON

**Bioptron** treatment

Building of scab Start of apoptosis

Slow withdrawal Epithelialisation

Loosening of scab

Scrab apoptotic Tumor withdrawed

Scrab apoptotic Tumor withdrawed

Complete Withdrawal

Scabed Tumor

Slow withdrawal Epithelialisation

Loosening of scab