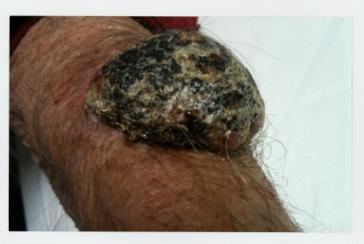

## **FAST GROWING BASALIOMA**

Age: 80 years. Treatment duration: 12 weeks once per day 20 minutes

Fast growing Basalioma

**Bioptron** treatment

Basalioma

BIOPTRON

**Bioptron** treatment

Building of scab Start of apoptosis