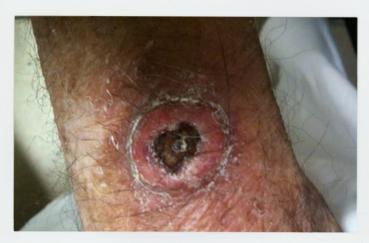

## **FAST GROWING BASALIOMA**

Age: 80 years. Treatment duration: 12 weeks once per day 20 minutes

Fast growing Basalioma

**Bioptron** treatment

Basalioma

BIOPTRON

**Bioptron** treatment

Building of scab Start of apoptosis

Building of scab Start of apoptosis

Building of scab Start of apoptosis

Building of scab Start of apoptosis

Complete crustification

Slow withdrawal Epithelialisation

Slow withdrawal Epithelialisation

Slow withdrawal Epithelialisation