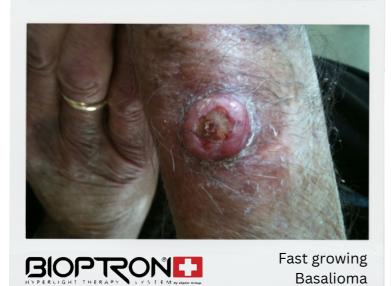

## **FAST GROWING BASALIOMA**

Age: 80 years. Treatment duration: 12 weeks once per day 20 minutes

Fast growing Basalioma

**Bioptron** treatment

Basalioma

BIOPTRON

**Bioptron** treatment

Building of scab Start of apoptosis