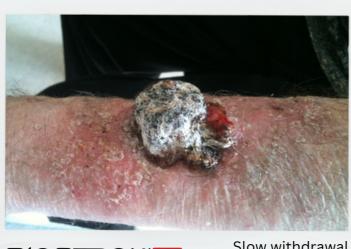

## **FAST GROWING BASALIOMA**

Age: 80 years. Treatment duration: 12 weeks once per day 20 minutes

Fast growing Basalioma

**Bioptron** treatment

Basalioma

BIOPTRON

**Bioptron** treatment

Building of scab Start of apoptosis

Building of scab Start of apoptosis

Building of scab Start of apoptosis

Building of scab Start of apoptosis

Complete crustification

Slow withdrawal Epithelialisation

Slow withdrawal Epithelialisation

Slow withdrawal Epithelialisation