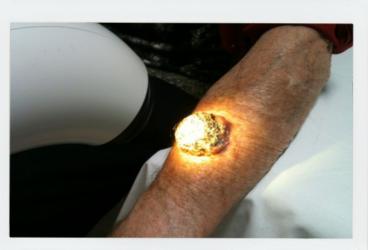

## **FAST GROWING BASALIOMA**

Age: 80 years. Treatment duration: 12 weeks once per day 20 minutes

Fast growing Basalioma

**Bioptron** treatment

Basalioma

BIOPTRON

**Bioptron** treatment

Building of scab Start of apoptosis