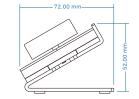

ng             | IP20              |

| Safety and EMC       |                                                       |  |  |  |
|----------------------|-------------------------------------------------------|--|--|--|
| EMC standard (EMC)   | ETSI EN 301 489-1 V2.2.3<br>ETSI EN 301 489-17 V3.2.4 |  |  |  |
| Safety standard(LVD) | EN 62368-1:2020+A11:2020                              |  |  |  |
| Radio Equipment(RED) | ETSI EN 300 328 V2.2.2                                |  |  |  |
| Certification        | CE,EMC,LVD,RED                                        |  |  |  |
|                      |                                                       |  |  |  |

| rranty |         |
|--------|---------|
| anty   | 5 years |
|        |         |

#### Weight 61g Net weight Gross weight 118g





Replace battery:



## Match Remote Control (two match ways)

End user can choose the suitable match/delete ways. Two options are offered for selection:

| Use the conti | oller's | Match | key |
|---------------|---------|-------|-----|
|---------------|---------|-------|-----|

```
Match:
```

Short press match key, immediately push the knob. The LED indicator fast flash a few times means match is successful.

#### Delete:

Press and hold match key for 5s to delete all match, The LED indicator fast flash a few times means all matched remotes were deleted.

## Use Power Restart Match:

Switch off the power, then switch on power, repeat again. Immediately push the knob 3 times. The light blinks 3 times means match is successful.

#### Delete:

Switch off the power, then switch on power