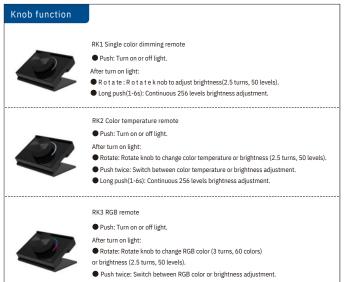

### Features

- · Apply to single color, dual color or RGB LED controller.
- · Rotate knob to change RGB color, color temperature or brightness, support long press or twice click operation.
- · Each remote can match one or more receiver.
- · CR2032 battery powered.
- · Desk mount, removeable anywhere easily.

#### Delete:

Switch off the power, then switch on power, repeat again. Immediately push the knob 5 times. The light blinks 5 times means all matched remotes were deleted.

Long push(1-6s): Continuous 256 levels brightness adjustment.