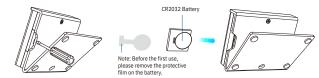

|

| Safety and EMC       |                                                       |  |  |  |
|----------------------|-------------------------------------------------------|--|--|--|
| EMC standard (EMC)   | ETSI EN 301 489-1 V2.2.3<br>ETSI EN 301 489-17 V3.2.4 |  |  |  |
| Safety standard(LVD) | EN 62368-1:2020+A11:2020                              |  |  |  |
| Radio Equipment(RED) | ETSI EN 300 328 V2.2.2                                |  |  |  |
| Certification        | CE,EMC,LVD,RED                                        |  |  |  |
|                      |                                                       |  |  |  |

| rranty |         |
|--------|---------|
| anty   | 5 years |
|        |         |

#### Weight 61g Net weight Gross weight 118g





Replace battery:



## Match Remote Control (two match ways)

End user can choose the suitable match/delete ways. Two options are offered for selection:

| Use the conti | oller's | Match | key |
|---------------|---------|-------|-----|
|---------------|---------|-------|-----|

```
Match:
```

Short press match key, immediately push the knob. The LED indicator fast flash a few times means match is successful.

#### Delete:

Press and hold match key for 5s to delete all match, The LED indicator fast flash a few times means all matched remotes were deleted.

## Use Power Restart Match:

Switch off the power, then switch on power, repeat again. Immediately push the knob 3 times. The light blinks 3 times means match is successful.

#### Delete:

Switch off the power, then switch on power, repeat again. Immedi