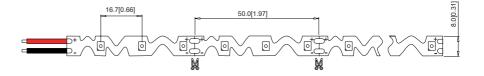

|    | <b>C</b> |  | ·   |  |
|----|----------|--|-----|--|
| 72 | 5        |  | Tri |  |
|    |          |  |     |  |

| Part No.       | Input Voltage | Power/m (W) | LED Q'ty/m | Lumen/m   | CRI/Ra | Cuttable Length (mm) | Run Length(m) |
|----------------|---------------|-------------|------------|-----------|--------|----------------------|---------------|
| 72 S LED Strip | 12V DC        | 9w          | 72pcs      | 528-594lm | 80+    | 50mm                 | 1.5m          |