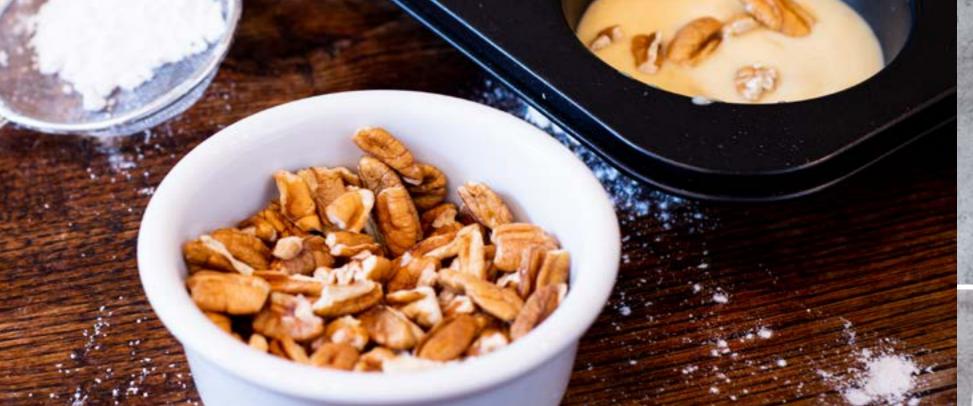

### SIMPLY PECANS

Whether you enjoy snacking or baking, or snacking while baking, you can order Billie's Pecans "naked," as we like to say, in halves or pieces.

### PECAN HALVES

| 1 lb. bag\$1 | 9.9 | 95 |  |
|--------------|-----|----|--|
|--------------|-----|----|--|

### **PECAN PIECES**

| lb. bag | \$17.95 |
|---------|---------|
|---------|---------|