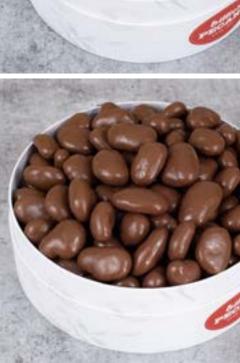

What's better than chocolate? Choices of chocolates covering freshly picked pecans. You'll love the delicate balance of sugar and cocoa. **GF** 

| 1 lb. | box | \$32.50 |
|-------|-----|---------|
| 2 lb. | box | \$42.50 |

#### Your choice of any one:

Chocolate Amaretto, Chocolate Grand Marnier, Dark Chocolate, Milk Chocolate, Sugar-Free Chocolate, or White Chocolate