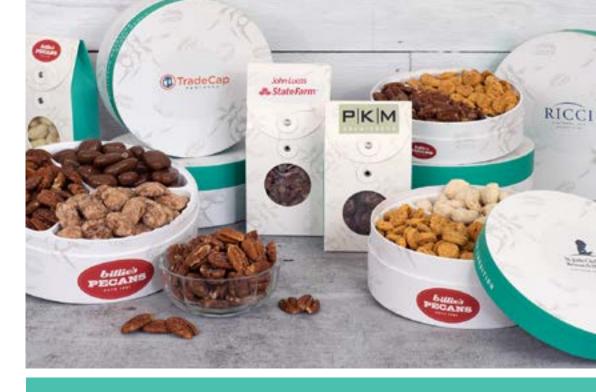

Give a delicious, new meaning to "crunch time" with tasty pecans for your staff, cherished clients, prospects, and more. At Billie's Pecans, we know the perfect crunch for every palate and offer customization on gift boxes so you can add your company logo to gift orders. Whether it's 50 or 5,000 orders, we'll handle it all with expertise and excellence.

Ready for a custom quote? When you're ready, please send your recipient list, gift message, and logo file (if adding custom stickers) to **gifts@billiespecans.com**. If you are including your business cards in each of your orders, you can mail them to **Billie's Pecans, P.O. Box D, Crenshaw, MS 38621.** 

### Send a corporate gift package

Learn how Billie's Pecans can help your organization say "thank you." Visit **billiespecans.com/corporate-gifts** or email **gifts@billiespecans.com.** 

BOX D CRENSHAW, MS 38621