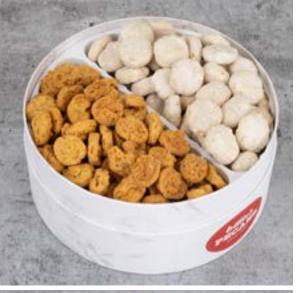

### PARTY BITES

This pick-up-and-crunch duo delight combines our always fresh Cheese Crispies with meltin-your-mouth **Pecan Sandies**. Our mini rounds of each let you nibble without any of the guiltand all of the sweet-and-salty crunch satisfaction you desire. .....\$31.95 1 lb. box.....