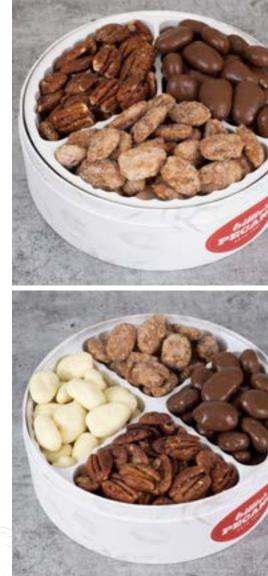

### **DELUXE SPECIAL**

With your choice of four different kinds of pecans, the Deluxe Special lets you pick the perfect combination of sweet or savory pecan treats. **GF** 

2 lb. box.....\$46.75

#### Your choice of any four:

Chocolate Amaretto, Chocolate Grand Marnier, Cinnamon Spiced, Dark Chocolate, Milk Chocolate, Sugar-Free Chocolate, Toasted, or White Chocolate Pecans

### **7 WAY SAMPLER**

Who says you can't have it all? We certainly don't, which is why we offer you seven flavors, all in one package! It's the simplest way to taste everything we got cookin'. **GF** 

| 3 | lb. | box | \$5 | 5.7 | 75 |
|---|-----|-----|-----|-----|----|
|   |     |     |     |     |    |

Includes: Chocolate Amaretto, Chocolate Grand Marnier, Cinnamon Spiced, Dark Chocolate, Milk Chocolate, Toasted, and White Chocolate Pecans