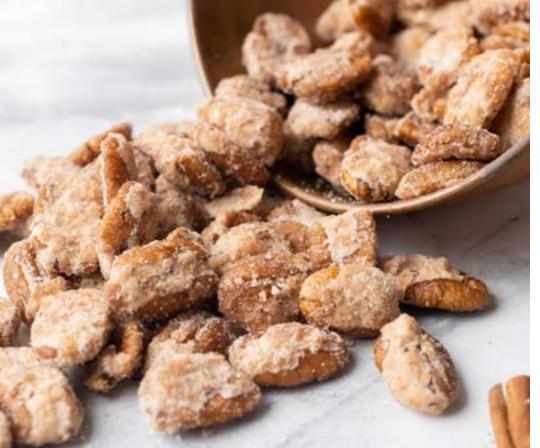

### CINNAMON SPICED PECANS

Billie's signature recipe of cinnamon, sugar, and her secret blend of spices started it all. Sweet with a solid crunch on the finish, these pecans will definitely give you a good taste of what all the fuss is about. GF = Gluten Free

| 1 | lb. | box\$33.50 |  |
|---|-----|------------|--|
| 2 | lb. | box\$46.00 |  |