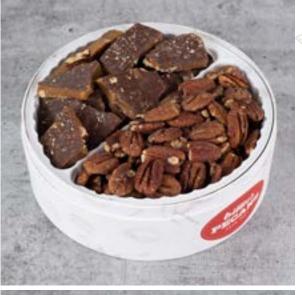

### **SWEET & SALTY**

Sweet. Salty. Repeat until satisfied (or empty). Our buttery **Southern** Pecan Toffee paired with our lightly salted **Toasted Pecans** are a delectable combination treat. GE

1.5 lb. box.. ..\$46.95

..\$39.00