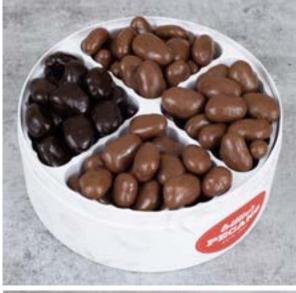

### CHOCOLATE DREAM

If chocolate is the way to your special someone's heart, then these chocolate covered pecans will definitely win them over. With Chocolate Amaretto, Chocolate Grand Marnier, Dark Chocolate, and Milk Chocolate covered pecans, whoever bites into these will not want to wake up from their chocolate dream. GF

14 oz. box.....\$29.95