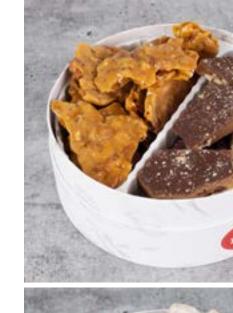

### **CANDY DUET**

When it comes to Southern candy, our Candy Duet gives you a taste of sugary goodness. Enjoy 1 lb. of **Southern Pecan Toffee** and **Pecan Brittle. GF** 

1 lb. box.....\$35.75

### PECAN BRITTLE

We think brittle is better with pecans, and ours is made with large pieces that turn one bite into a taste sensation of crunchy, buttery brittle goodness that will keep you coming back for more. **GF** 

### SOUTHERN PECAN Toffee

Take brown sugar, butter, just the right amount of heat to a bubbling boil, then finish off with Billie's golden touch and some crunchy pecans, and you have a toffee treat like no other. **GF** 