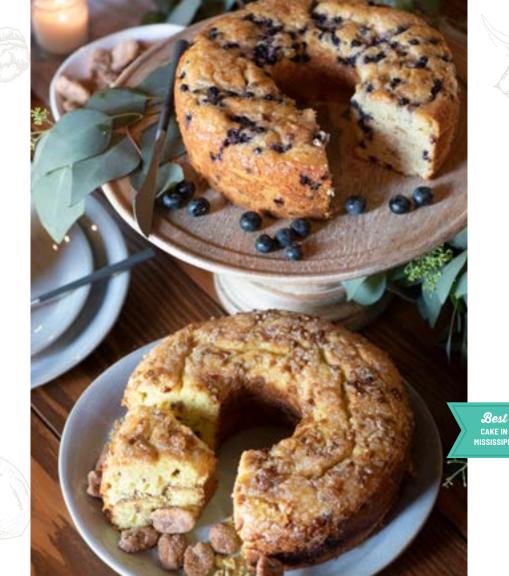

### BLUEBERRY PECAN COFFEE CAKE

Fresh, sweet blueberries make this coffee cake simply beautiful and so moist that you'll have to halt the chit-chat to take in every delicious morsel. Made from scratch using a recipe passed down to Billie from her mother, it's bound to become a part of your family traditions too.

### CINNAMON PECAN COFFEE CAKE

This award-winning, made-from-scratch coffee cake is dense, sweet and filled with warm cinnamon goodness. Keep one on your counter (for you) and one in your freezer, ready for a visit with friends, Sunday brunch or as an after-dinner dessert.