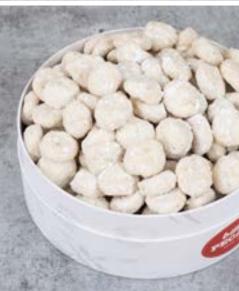

### CINNAMON SPICED PECANS

Billie's signature recipe of cinnamon, sugar, and her secret blend of spices started it all. Sweet with a solid crunch on the finish, these pecans will definitely give you a good taste of what all the fuss is about. GF = Gluten Free

| 1 | lb. | box\$33.50 |  |
|---|-----|------------|--|
| 2 | lb. | box\$46.00 |  |