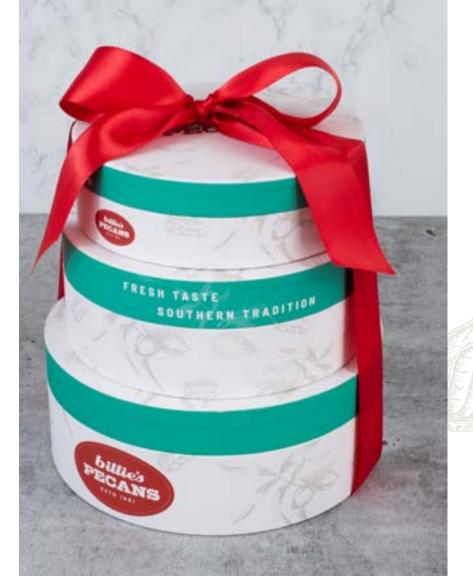

## Stairway to (treat) heaven

Give the ultimate gift with a little bit of each of Billie's best. With scrumptious munching on each level, our gift towers make an unforgettable "party platter" that's perfect (and delicious) for any occasion.

Customize your gift by choosing one of our available ribbon colors.

### **DELUXE GIFT TOWER**

- 1 lb. box Cheese Crispies/Pecan Sandies
- 2 lb. box Cinnamon Spiced Pecans, Milk Chocolate Pecans, and Toasted Pecans

...\$79.95 Deluxe Gift Tower.

### SIGNATURE GIFT TOWER

- 8 oz. box Cheese Crispies/Toasted Pecans
- 1 lb. box Southern Pecan Toffee/Pecan Brittle
- 2 lb. box Cinnamon Spiced Pecans/Milk Chocolate Pecans

Signature Gift Tower......\$105.95