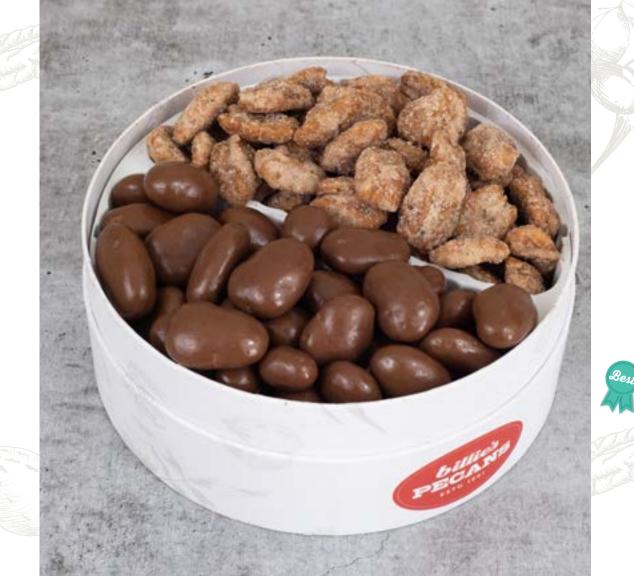

### SIMPLY DUO

Looking to satisfy your sweet tooth? Our Simply Duo box of **Cinnamon Spiced Pecans** coupled with our **Milk Chocolate Pecans** is, well, simply perfect. **GF** 

| 1.4 lb. box\$ | 35.75 |
|---------------|-------|
| 2 lb. box\$   | 46.75 |

### PARTY TRIO

Our best-selling corporate gift, Billie's Party Trio is always a party favorite with a little bit of something to satisfy both the sweet and salty cravings. **GF** 

2 lb. box.....\$46.00