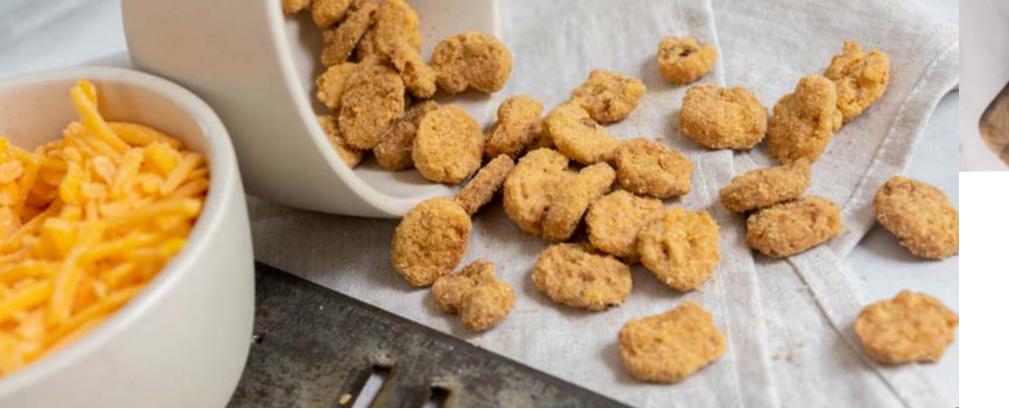

### **CHEESE CRISPIES**

Not only are they fun to say, but they're even more fun to eat-by the handful. Each bite crunches with the flavor of sharp cheese and ends with a kick of Southern heat. We promise, you're gonna wanna hide the box for yourself.

| 1 lb. box\$3 | 1.95 |
|--------------|------|
| 2 lb. box\$4 | 7.00 |