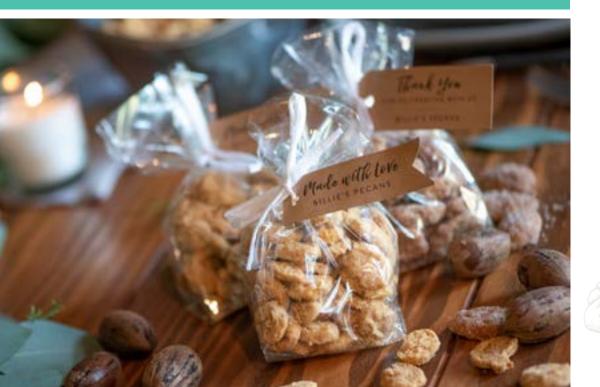

### Get the party started with these favors

Ready for an event to remember? Start your party favor order by visiting **billiespecans.com/favors** or by calling **1-800-624-7404**.

Looking for a special wedding or party favor for your guests? Order a batch of Billie's Pecans for the table, and leave your loved ones with something sweet and special. We promise you will be the hostess with the mostest.

Packaged in your choice of 3 oz. boxes, cellophane bags or mason jars, Billie's party favors are available in sets of 25, with one type of treat per set. Choose from **Cheese Crispies**, **Cinnamon Spiced Pecans**, **Milk Chocolate Pecans**, **Dark Chocolate Pecans**, **Pecan Sandies**, **or Toasted Pecans**. Whether your special day means 200 of your favorite Milk Chocolate Pecans at each place setting or a big basket of Cheese Crispies at the door on the way out, everyone goes home happy.