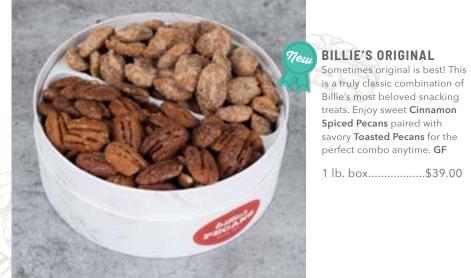

y to taste everything we got cookin'. **GF** 

| 3 | lb. | box | \$5 | 5.7 | 75 |
|---|-----|-----|-----|-----|----|
|   |     |     |     |     |    |

Includes: Chocolate Amaretto, Chocolate Grand Marnier, Cinnamon Spiced, Dark Chocolate, Milk Chocolate, Toasted, and White Chocolate Pecans



### PARTY BITES

This pick-up-and-crunch duo delight combines our always fresh Cheese Crispies with meltin-your-mouth **Pecan Sandies**. Our mini rounds of each let you nibble without any of the guiltand all of the sweet-and-salty crunch satisfaction you desire. .....\$31.95 1 lb. box.....



### **DOUBLE DELIGHT**

Enjoy the savory goodness! Our Double Delight is double the yum when you pair our salty Toasted Pecans with our spicy Cheese Crispies.

..\$29.00 8 oz. box.. ...\$45.50 1.5 lb. box..





### **SWEET & SALTY**

Sweet. Salty. Repeat until satisfied (or empty). Our buttery **Southern** Pecan Toffee paired with our lightly salted **Toasted Pecans** are a delectable combination treat. GE

1.5 lb. box.. ..\$46.95

..\$39.00



## Stairway to (treat) heaven

Give the ultimate gift with a little bit of each of Billie's best. With scrumptious munching on each level, our gift towers make an unforgettable "party platter" that's perfect (and delicious) for any occasion.

Customize your gift by choosing one of our available ribbon colors.





### **DELUXE GIFT TOWER**

- 1 lb. box Cheese Crispies/Pecan Sandies
- 2 lb. box Cinnamon Spiced Pecans, Milk Chocolate Pecans, and Toasted Pecans

...\$79.95 Deluxe Gift Tower.

### SIGNATURE GIFT TOWER

- 8 oz. box Cheese Crispies/Toasted Pec