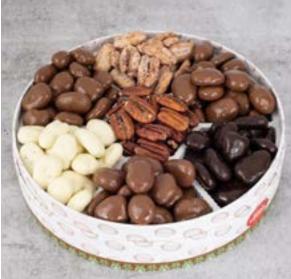

### **7 WAY SAMPLER**

Who says you can't have it all? We certainly don't, which is why we offer you seven flavors, all in one package! It's the simplest way to taste everything we got cookin'. **GF** 

| 3 | lb. | box | \$5 | 5.7 | 75 |
|---|-----|-----|-----|-----|----|
|   |     |     |     |     |    |

Includes: Chocolate Amaretto, Chocolate Grand Marnier, Cinnamon Spiced, Dark Chocolate, Milk Chocolate, Toasted, and White Chocolate Pecans