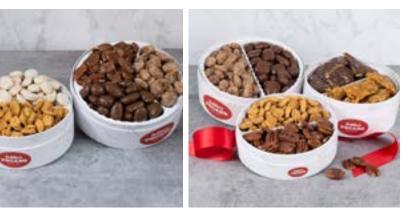

## Samplers

With every pecan treat we make, we start with the biggest, crunchiest pecans to create a variety of flavors. Savory to sweet and toasty to sugary, our pecans and goodies are gifts better than any thankyou note. With our delicious sampler packs, why have one flavor when you can have it all-even seven different ways?

### PARTY TRIO

Our best-selling corporate gift, Billie's Party Trio is always a party favorite with a little bit of something to satisfy both the sweet and salty cravings. **GF** 

2 lb. box.....\$46.00

### **DELUXE SPECIAL**

With your choice of four different kinds of pecans, the Deluxe Special lets you pick the perfect combination of sweet or savory pecan treats. **GF** 

2 lb. box.....\$46.75

### **7 WAY SAMPLER**

Who says you can't have it all? We certainly don't, which is why we offer you seven flavors, all in one package! It's the simplest way to taste everything we got cookin'. **GF** 

| 3 | lb. | box | \$5 | 5.7 | 75 |
|---|-----|-----|-----|-----|----|
|   |     |     |     |     |    |