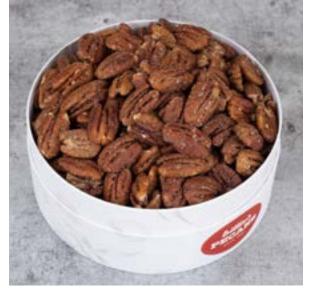

### CINNAMON SPICED PECANS

Billie's signature recipe of cinnamon, sugar, and her secret blend of spices started it all. Sweet with a solid crunch on the finish, these pecans will definitely give you a good taste of what all the fuss is about. GF = Gluten Free

| 1 | lb. | box\$33.50 |  |
|---|-----|------------|--|
| 2 | lb. | box\$46.00 |  |