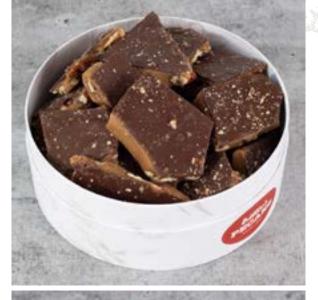

### SOUTHERN PECAN Toffee

Take brown sugar, butter, just the right amount of heat to a bubbling boil, then finish off with Billie's golden touch and some crunchy pecans, and you have a toffee treat like no other. **GF** 

| 1 lb. | box | \$34.50 |
|-------|-----|---------|
| 2 lb. | box | \$49.00 |

Why stop with just candied-coated pecans?