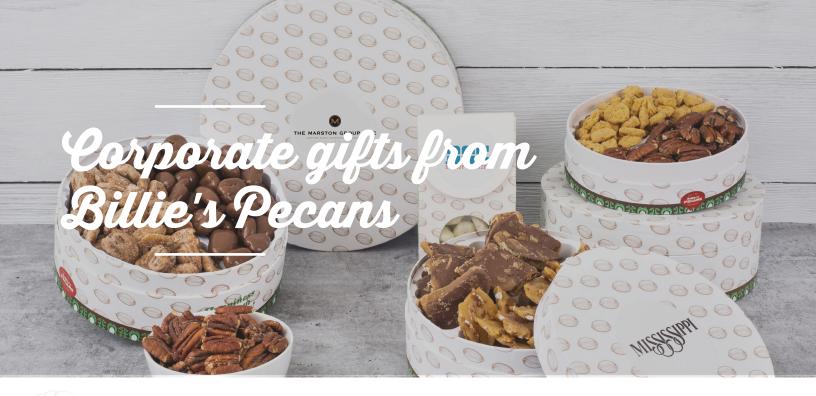

## 2023-2024 Best-selling corporate gift pricing

We've curated a selection of our customer's favorite gifts to give. Perfect for corporate prospective clients, referrals, employees or anyone you'd like to wish "Happy Holidays," we've made it easy to get started. To learn more about our corporate gifting options, visit Corporate Gifts. In addition to the delicious pecan treats, we can add your organization's logo to each gift for \$0.50 each gift.