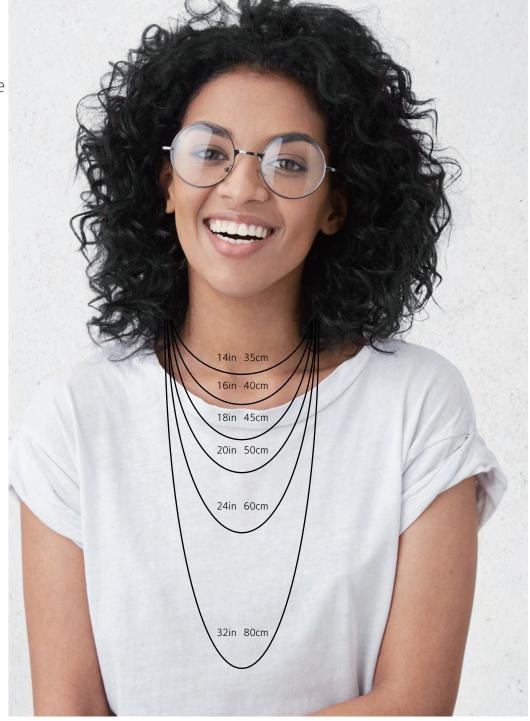

### The length of your necklace

The common chain lengths are shown below. You may choose a custom length that is not shown in the guide for a custom jewelry project.

# Tell us the length you want.

by filling out the customize survey on the "Customize" page or emailing info@hanjijewelry.com

This is a rough guide for reference. How the necklace hangs may vary by necklace styles and by the wearer due to different neck sizes, heights, etc.