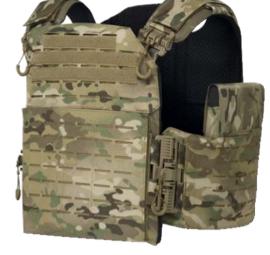

Use the 5-point system to adjust the fit after inserting hard plates via the bottom loading plate pockets. Then adapt the carrier to your mission by attaching the upper neck and throat attachments, upper arm attachments or groin attachments as needed.

# **CARRIER FEATURES**

- Laser-cut MOLLE system
- Adjustable 5-point fit system
- Quick-release cummerbund
- Ouick-release shoulders
- Padded shoulder covers
- 3D Linear Spacer Mesh lining
- Upper admin pocket
- Available sizes: S 4XL

### **CLOSURE SYSTEMS**

- Adjustable 5-point fit system for shoulders and cummerbund
- Quick-release pull system
- Interlacing corded cummerbund
- Hook and loop plate pocket closure

#### PRODUCT CODE - SG036

FRONT

BACK

FRONT