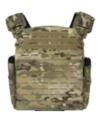

Our Recon Plate Carrier overt solution provides maximum comfort and protection in high-risk environments. It can be easily adapted to it's wearer thank to its adjustable options and internal body support.

# **CARRIER FEATURES**

- Laser-cut MOLLE system
- Adjustable 5-point fit system
- Quick-release cummerbund
- Ouick-release shoulders
- Padded shoulder covers
- 3D Linear Spacer Mesh lining
- Upper admin pocket
- Available sizes: S 4XL

#### PRODUCT CODE - SG036

FRONT

BACK

FRONT