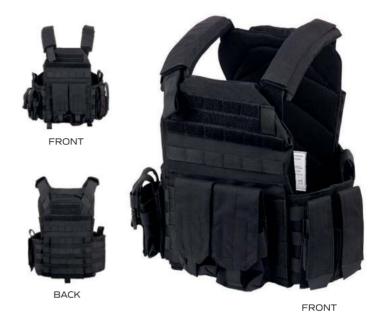

## **CARRIER FEATURES**

- Lightweight
- Standard pouches including:
  - 2x Single 5.56mm Magazine Pouch
  - Double 9x19mm Magazine Pouch (Comfort)
  - Double Flash Bang Pouch
- Front, back and side SAPI pockets
- Adjustable 4-point system
- Drag handle
- MOLLE system
- 500D Cordura material
- Available sizes: S 4XL

## **CLOSURE SYSTEMS**

 Adjustable hook and loop closure system for shoulders