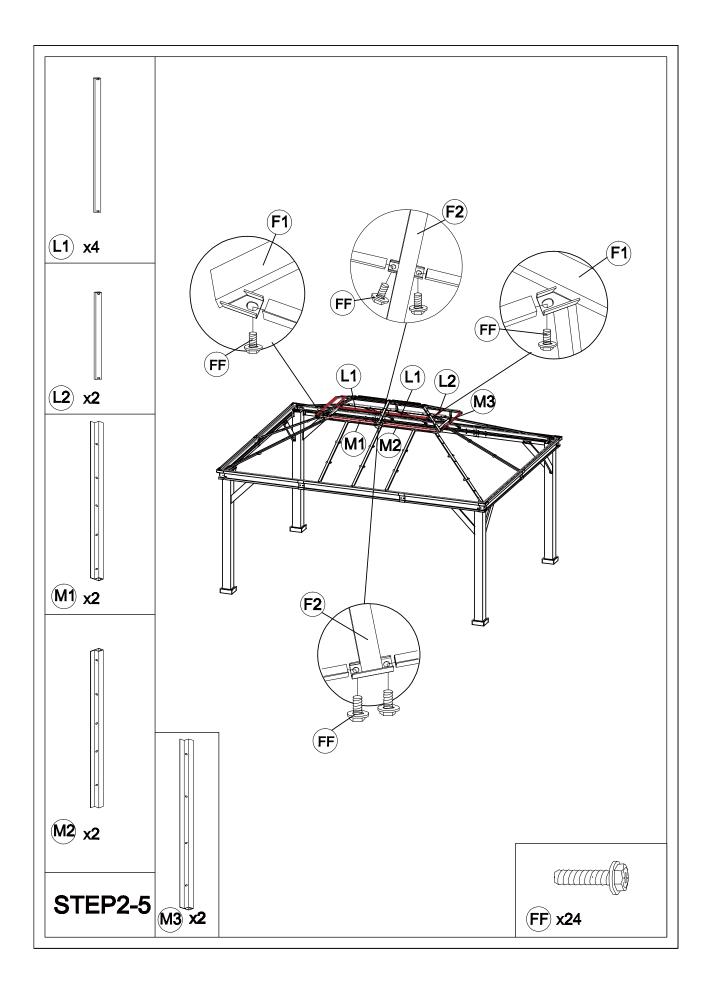

follow basic safety precautions to reduce the risk of hurt.
- It is essential to place the gazebo on level ground and not less than 6 feet from any obstruction such as fences, garages, the house, overhanging branches, laundry lines, or electrical wires.
- Lastly, be careful the parts are not swallowed by pets and kids.

# Pre-assembly

### TOOLS THAT MAY BE REQUIRED (NOT included in the boxes)

\*NOTE: Tools / equipment are not shown to actual size and scale











### EQUIPMENT REQUIRED (NOT included in the boxes)

\*NOTE: Equipment are not shown to actual size and scale



# Matters needing attention



Five or more people are required for assembly.



Do not fully tighten screws prior to complete assembly.

# Mounting Blueprint







# Checklist































































# Care and Cleaning

- Wash frame parts and fabric with mild soap and water, rinse thoroughly.
- Dry the frame completely and allow the fabric to drip dry.
- Do not use bleach, acid, or other solvents on the fabric or frame parts.
- Please inspect and tighten all bolts or fasteners on a regular basis to ensure the proper performance and safety of your gazebo.



# Warranty

One Year Warranty

#### Frames

Frames constructions are warranted to be free from defects in material and workmanship for 1 year from item purchased. Damage to frame from negligence won't be covered by this warranty.

#### **Bolts & nuts**

Bolts and nuts are warranted to be free from defects in material and workmanship for 1 year from item purchased. Damage from exposure to chemicals (inclu