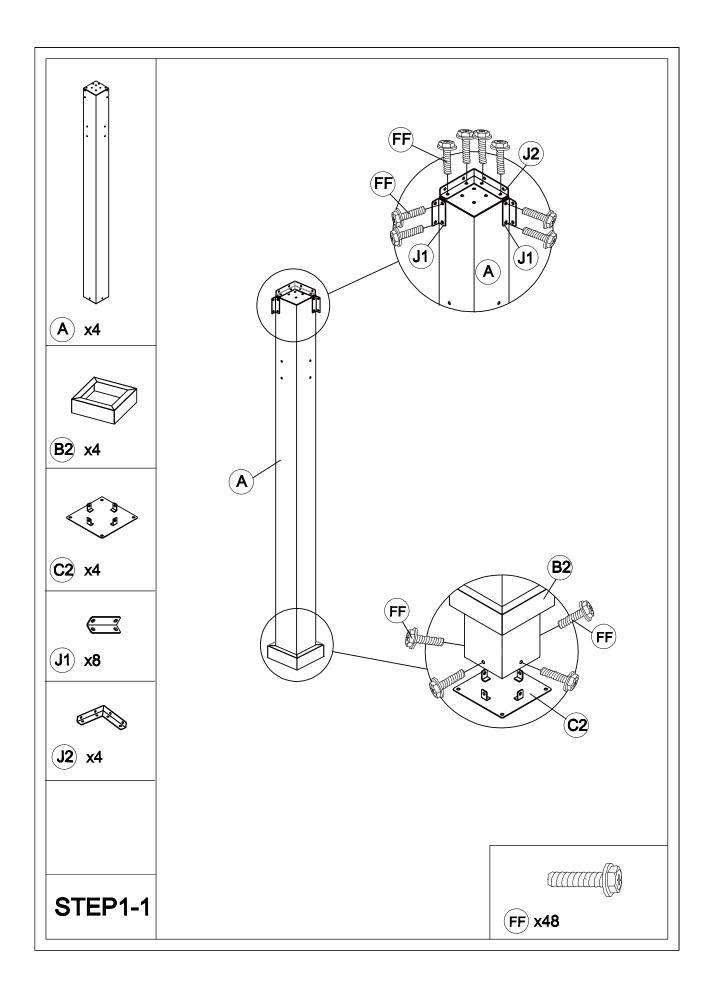

rp edges/corners. Please follow basic safety precautions to reduce the risk of hurt.
- It is essential to place the gazebo on level ground and not less than 6 feet from any obstruction such as fences, garages, the house, overhanging branches, laundry lines, or electrical wires.
- Lastly, be careful the parts are not swallowed by pets and kids.

# Pre-assembly

### TOOLS THAT MAY BE REQUIRED (NOT included in the boxes)

\*NOTE: Tools / equipment are not shown to actual size and scale











### EQUIPMENT REQUIRED (NOT included in the boxes)

\*NOTE: Equipment are not shown to actual size and scale



# Matters needing attention



Five or more people are required for assembly.



Do not fully tighten screws prior to complete assembly.

# Mounting Blueprint







# Checklist































































# Care and Cleaning

- Wash frame parts and fabric with mild soap and water, rinse thoroughly.
- Dry the frame completely and allow the fabric to drip dry.
- Do not use bleach, acid, or other solvents on the fabric or frame parts.
- Please inspect and tighten all bolts or fasteners on a regular basis to ensure the proper performance and safety of your gazebo.



# Warranty

One Year Warranty

#### Frames

Frames constructions are warranted to be free from defects in material and workmanship for 1 year from item purchased. Damage to frame from negligence won't be covered by this warranty.

#### **Bolts & nuts**

Bolts and nuts are warranted to be free from defects in material and workmanship for 1 year from item purchased. Damage from expo