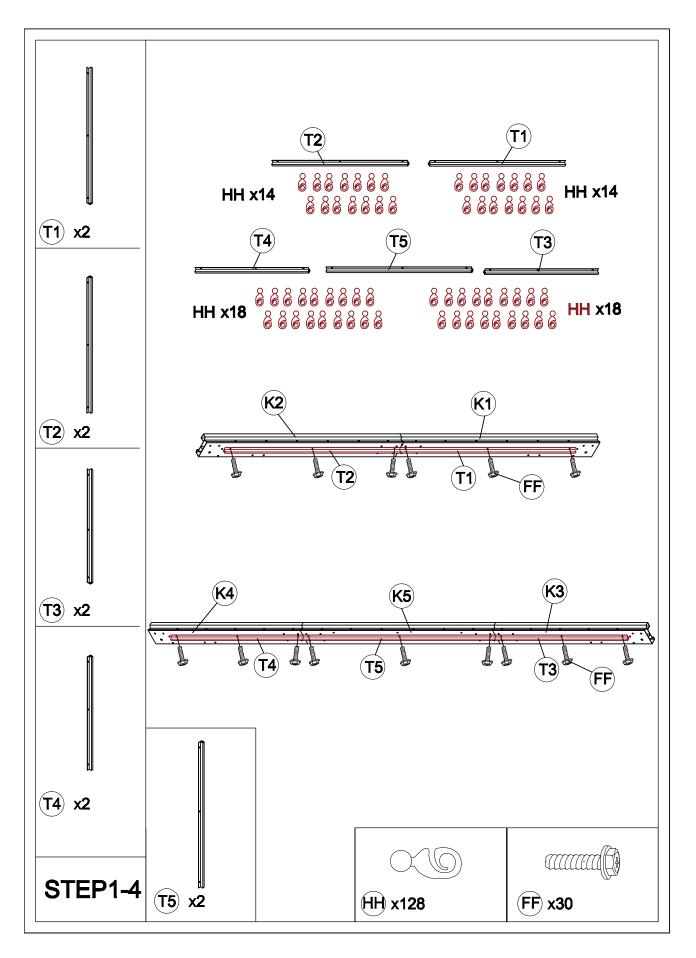

# Matters needing attention

Five or more people are required for assembly.

Do not fully tighten screws prior to complete assembly.