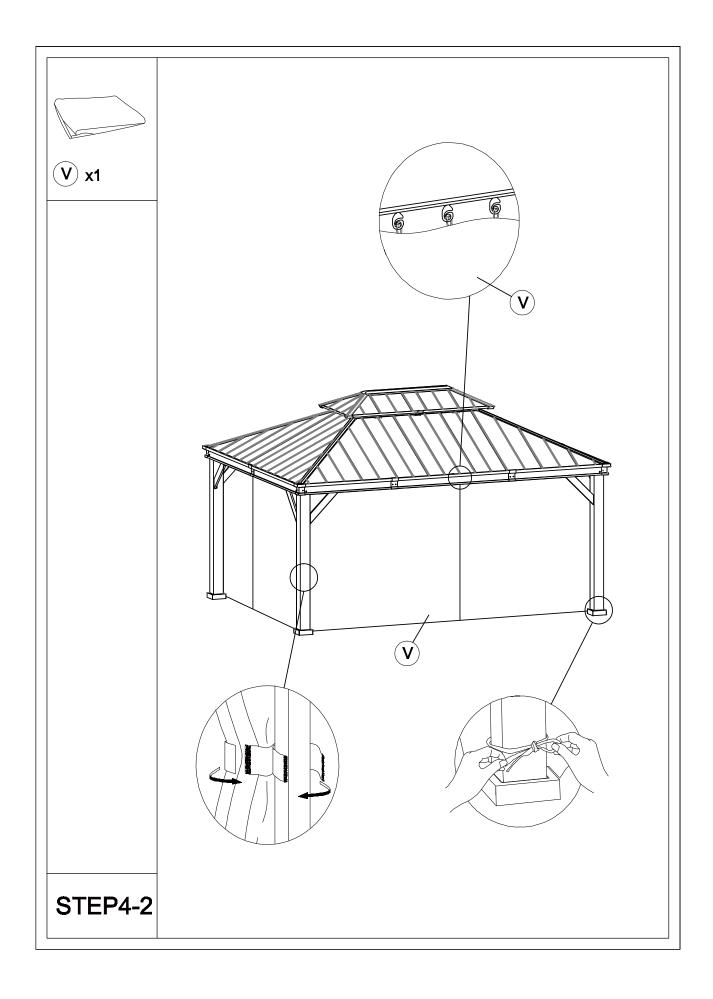

# Matters needing attention

Five or more people are required for assembly.

Do not fully tighten screws prior to complete assembly.