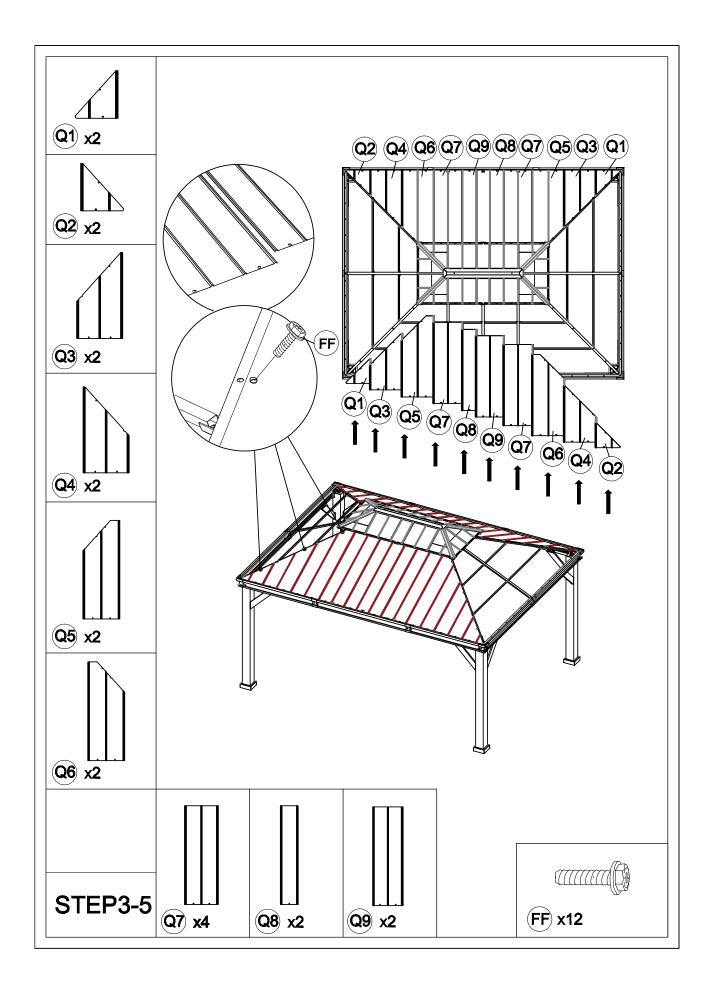

# Matters needing attention

Five or more people are required for assembly.

Do not fully tighten screws prior to complete assembly.