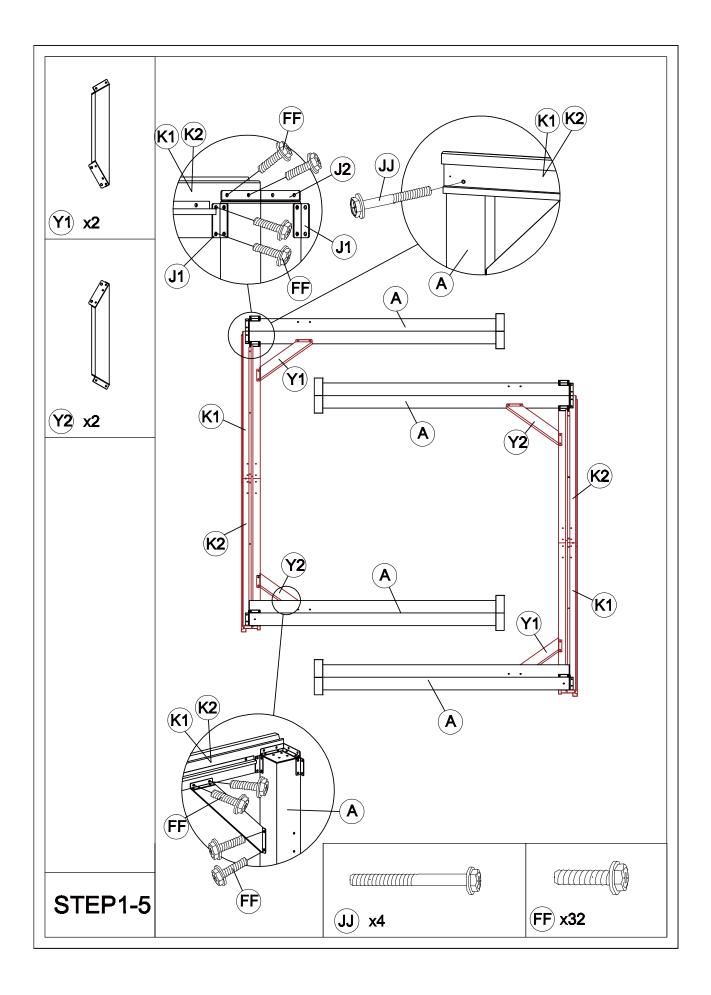

# Matters needing attention

Five or more people are required for assembly.

Do not fully tighten screws prior to complete assembly.