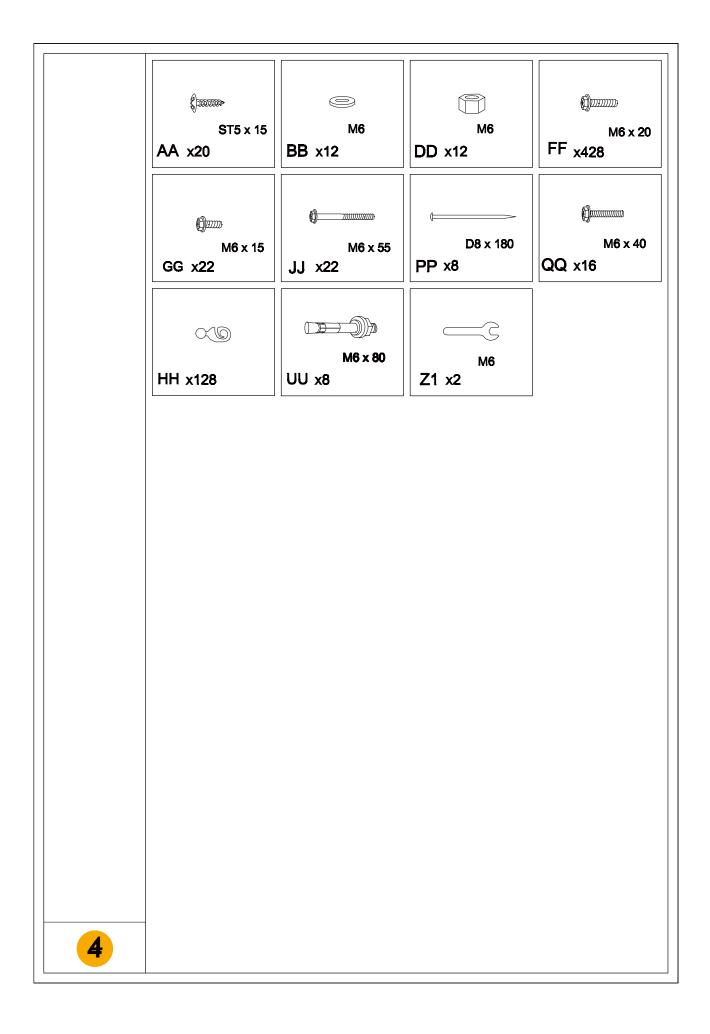

sharp edges/corners. Please follow basic safety precautions to reduce the risk of hurt.
- It is essential to place the gazebo on level ground and not less than 6 feet from any obstruction such as fences, garages, the house, overhanging branches, laundry lines, or electrical wires.
- Lastly, be careful the parts are not swallowed by pets and kids.

# Pre-assembly

### TOOLS THAT MAY BE REQUIRED (NOT included in the boxes)

\*NOTE: Tools / equipment are not shown to actual size and scale











### EQUIPMENT REQUIRED (NOT included in the boxes)

\*NOTE: Equipment are not shown to actual size and scale



# Matters needing attention



Five or more people are required for assembly.



Do not fully tighten screws prior to complete assembly.

# Mounting Blueprint







# Checklist































































# Care and Cleaning

- Wash frame parts and fabric with mild soap and water, rinse thoroughly.
- Dry the frame completely and allow the fabric to drip dry.
- Do not use bleach, acid, or other solvents on the fabric or frame parts.
- Please inspect and tighten all bolts or fasteners on a regular basis to ensure the proper performance and safety of your gazebo.



# Warranty

One Year Warranty

#### Frames

Frames constructions are warranted to be free from defects in material and workmanship for 1 year from item purchased. Damage to frame from negligence won't be covered by this warranty.

#### **Bolts & nuts**

Bolts and nuts are warranted to be free from defects in material and workmanship for 1 year from item purchased. Damage from