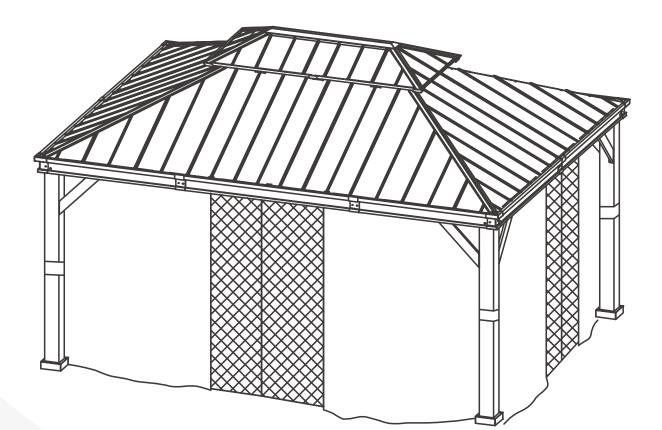

ITEM# SGS-D00401-5

### 12'×16' Alps Hardtop Gazebo with Double Roof



### Assembly Manual



Thank you

Thank you for your purchase of Olilawn Gazebo and follow this assembly and operation guide.

To reduce personal injury and damage to your gazebo, please attach your gazebo curtain to the post when it is incoming over **20 mph** wind.

We recommend a **five-person team** for assembly and disassembly.

If you like our products, please follow more.



### Warnings and Cautions

- Please retain this instruction for future usage and read carefully before assembly.
- Make sure you have all the parts & hardware as the item list shows.
- 5 adults or more are recommended to install your gazebo.
- Do not discard any of the packaging until you have checked that you have all the parts and pack of fittings.
- Check all bolts for tightness before use, and periodically