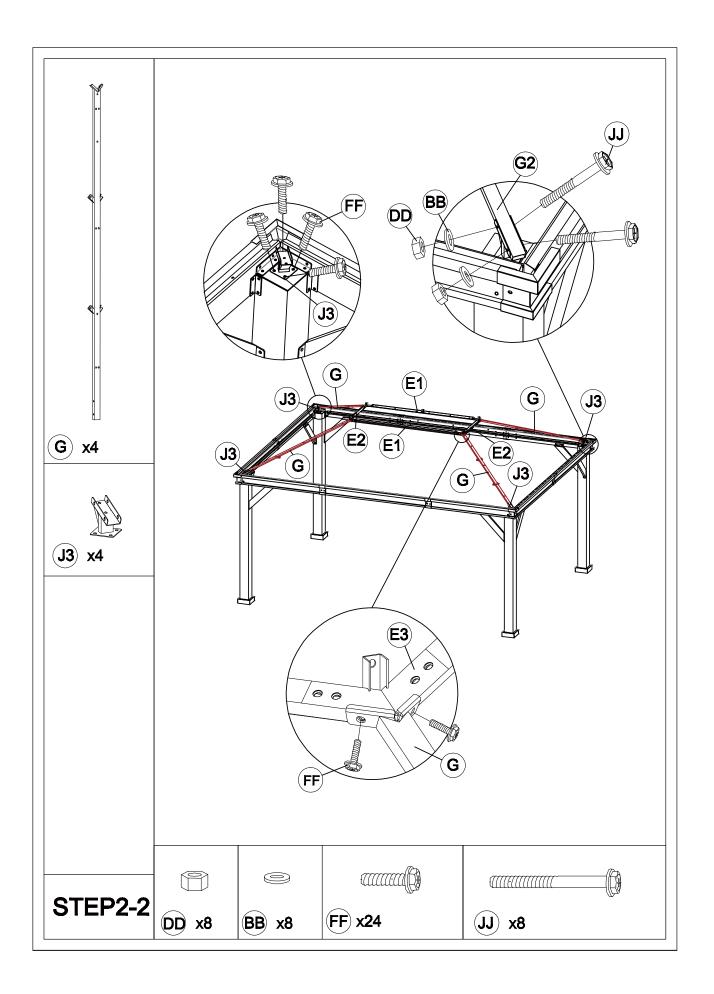

Please follow basic safety precautions to reduce the risk of hurt.
- It is essential to place the gazebo on level ground and not less than 6 feet from any obstruction such as fences, garages, the house, overhanging branches, laundry lines, or electrical wires.
- Lastly, be careful the parts are not swallowed by pets and kids.

# Pre-assembly

### TOOLS THAT MAY BE REQUIRED (NOT included in the boxes)

\*NOTE: Tools / equipment are not shown to actual size and scale











### EQUIPMENT REQUIRED (NOT included in the boxes)

\*NOTE: Equipment are not shown to actual size and scale



# Matters needing attention



Five or more people are required for assembly.



Do not fully tighten screws prior to complete assembly.

# Mounting Blueprint







# Checklist































































# Care and Cleaning

- Wash frame parts and fabric with mild soap and water, rinse thoroughly.
- Dry the frame completely and allow the fabric to drip dry.
- Do not use bleach, acid, or other solvents on the fabric or frame parts.
- Please inspect and tighten all bolts or fasteners on a regular basis to ensure the proper performance and safety of your gazebo.



# Warranty

One Year Warranty

#### Frames

Frames constructions are warranted to be free from defects in material and workmanship for 1 year from item purchased. Damage to frame from negligence won't be covered by this warranty.

#### **Bolts & nuts**

Bolts and nuts are warranted to be free from defects in material and workmanship for 1 year from item purchased. Damage from exposure to chemicals