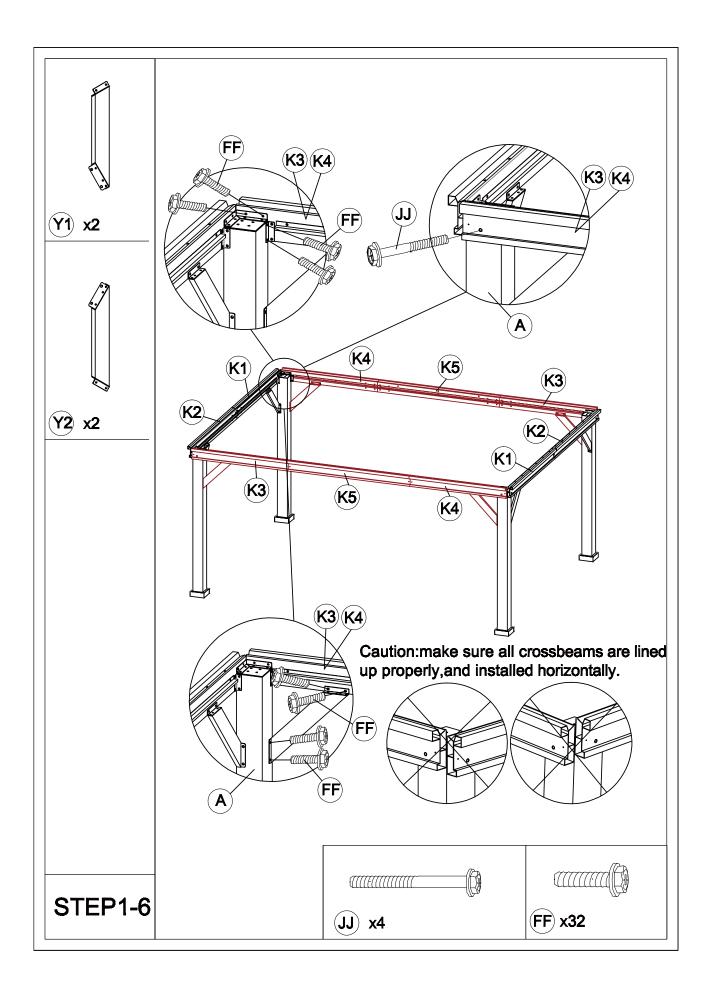

# Matters needing attention

Five or more people are required for assembly.

Do not fully tighten screws prior to complete assembly.