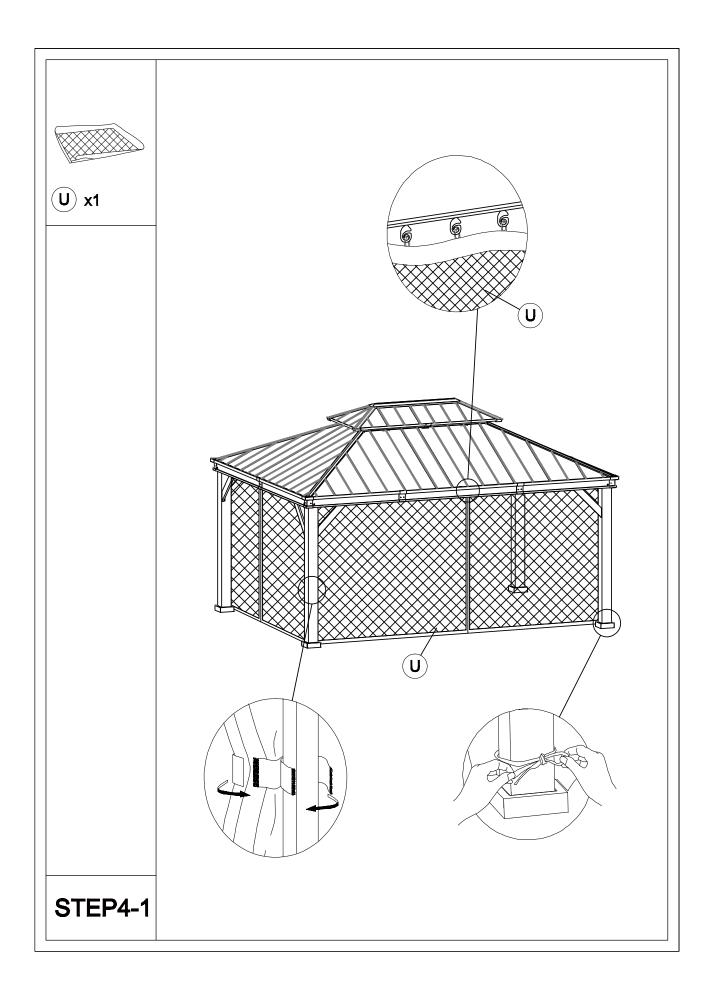

# Matters needing attention

Five or more people are required for assembly.

Do not fully tighten screws prior to complete assembly.