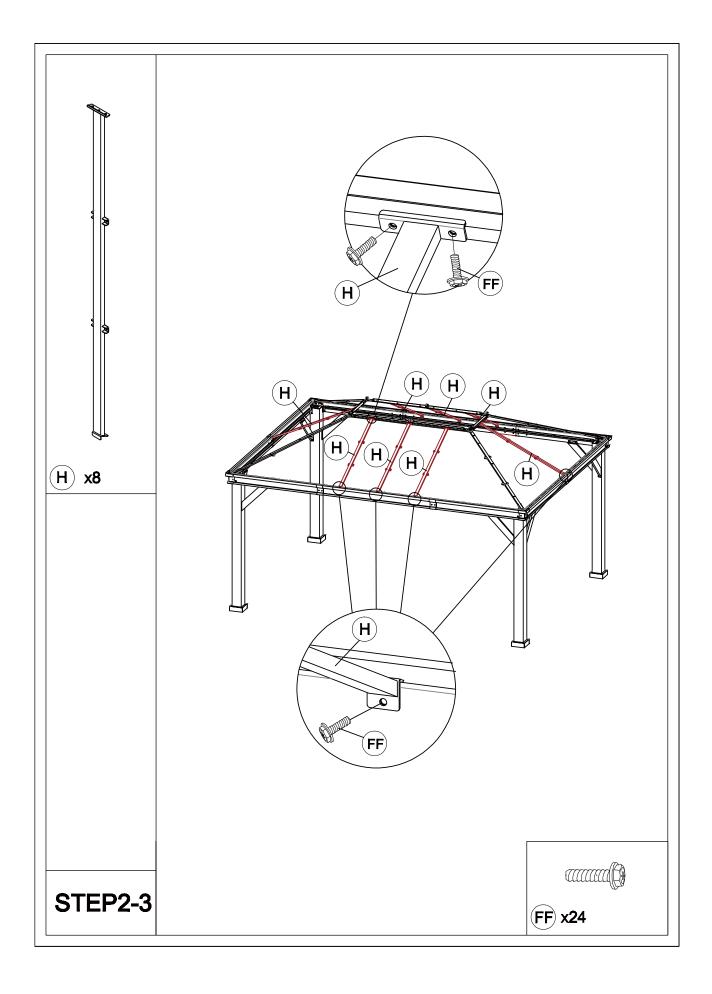

ease follow basic safety precautions to reduce the risk of hurt.
- It is essential to place the gazebo on level ground and not less than 6 feet from any obstruction such as fences, garages, the house, overhanging branches, laundry lines, or electrical wires.
- Lastly, be careful the parts are not swallowed by pets and kids.

# Pre-assembly

### TOOLS THAT MAY BE REQUIRED (NOT included in the boxes)

\*NOTE: Tools / equipment are not shown to actual size and scale











### EQUIPMENT REQUIRED (NOT included in the boxes)

\*NOTE: Equipment are not shown to actual size and scale



# Matters needing attention



Five or more people are required for assembly.



Do not fully tighten screws prior to complete assembly.

# Mounting Blueprint







# Checklist































































# Care and Cleaning

- Wash frame parts and fabric with mild soap and water, rinse thoroughly.
- Dry the frame completely and allow the fabric to drip dry.
- Do not use bleach, acid, or other solvents on the fabric or frame parts.
- Please inspect and tighten all bolts or fasteners on a regular basis to ensure the proper performance and safety of your gazebo.



# Warranty

One Year Warranty

#### Frames

Frames constructions are warranted to be free from defects in material and workmanship for 1 year from item purchased. Damage to frame from negligence won't be covered by this warranty.

#### **Bolts & nuts**

Bolts and nuts are warranted to be free from defects in material and workmanship for 1 year from item purchased. Damage from exposure to chemicals (i