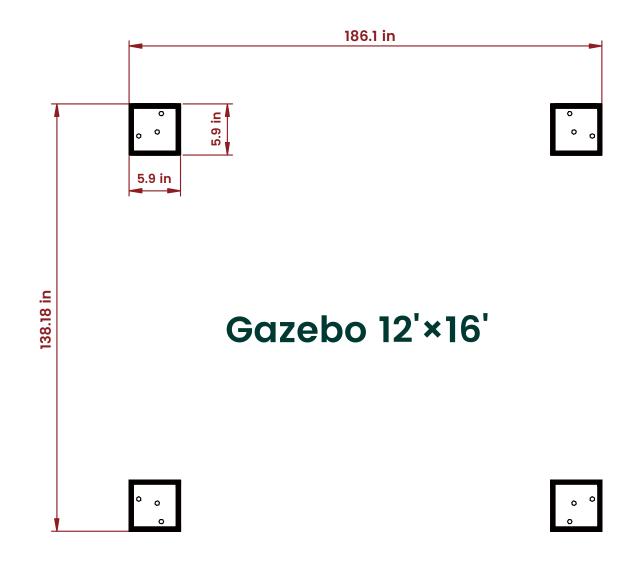

.
- Some parts might have sharp edges/corners. Please follow basic safety precautions to reduce the risk of hurt.
- It is essential to place the gazebo on level ground and not less than 6 feet from any obstruction such as fences, garages, the house, overhanging branches, laundry lines, or electrical wires.
- Lastly, be careful the parts are not swallowed by pets and kids.

# Pre-assembly

### TOOLS THAT MAY BE REQUIRED (NOT included in the boxes)

\*NOTE: Tools / equipment are not shown to actual size and scale











### EQUIPMENT REQUIRED (NOT included in the boxes)

\*NOTE: Equipment are not shown to actual size and scale



# Matters needing attention



Five or more people are required for assembly.



Do not fully tighten screws prior to complete assembly.

# Mounting Blueprint







# Checklist































































# Care and Cleaning

- Wash frame parts and fabric with mild soap and water, rinse thoroughly.
- Dry the frame completely and allow the fabric to drip dry.
- Do not use bleach, acid, or other solvents on the fabric or frame parts.
- Please inspect and tighten all bolts or fasteners on a regular basis to ensure the proper performance and safety of your gazebo.



# Warranty

One Year Warranty

#### Frames

Frames constructions are warranted to be free from defects in material and workmanship for 1 year from item purchased. Damage to frame from negligence won't be covered by this warranty.

#### **Bolts & nuts**

Bolts and nuts are warranted to be free from defects in material and workmanship for 1 year from ite