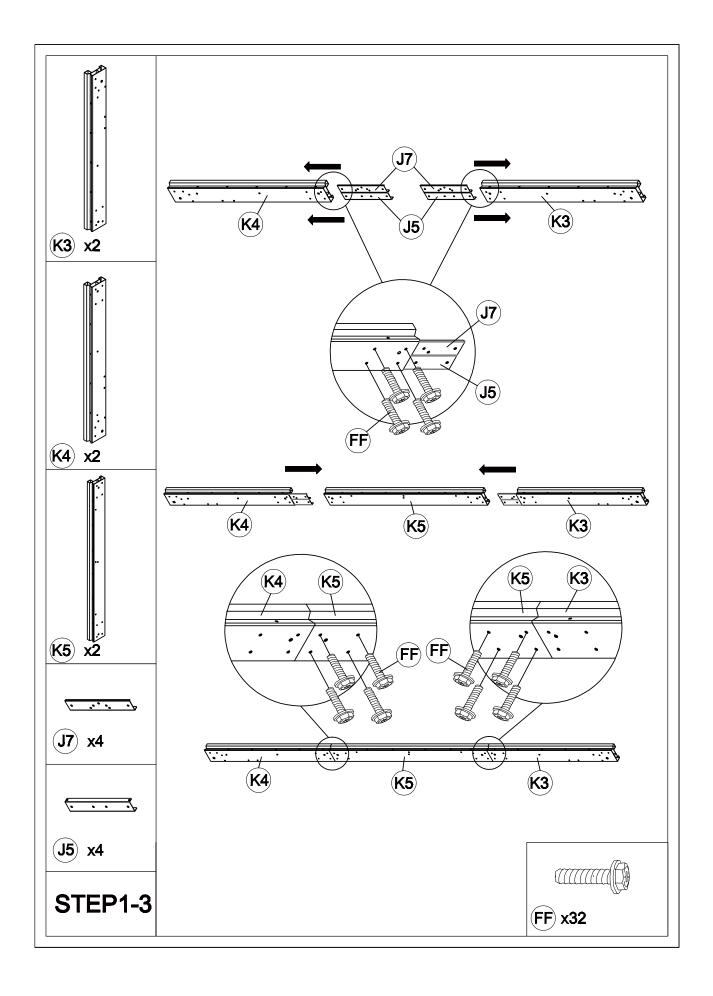

# Matters needing attention

Five or more people are required for assembly.

Do not fully tighten screws prior to complete assembly.