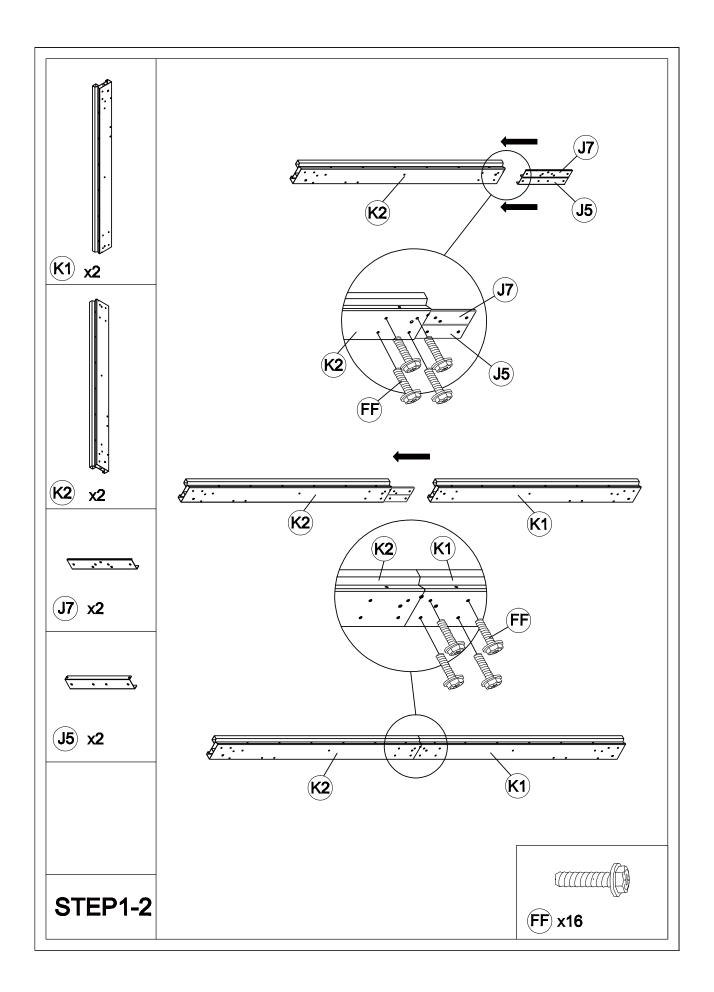

# Matters needing attention

Five or more people are required for assembly.

Do not fully tighten screws prior to complete assembly.