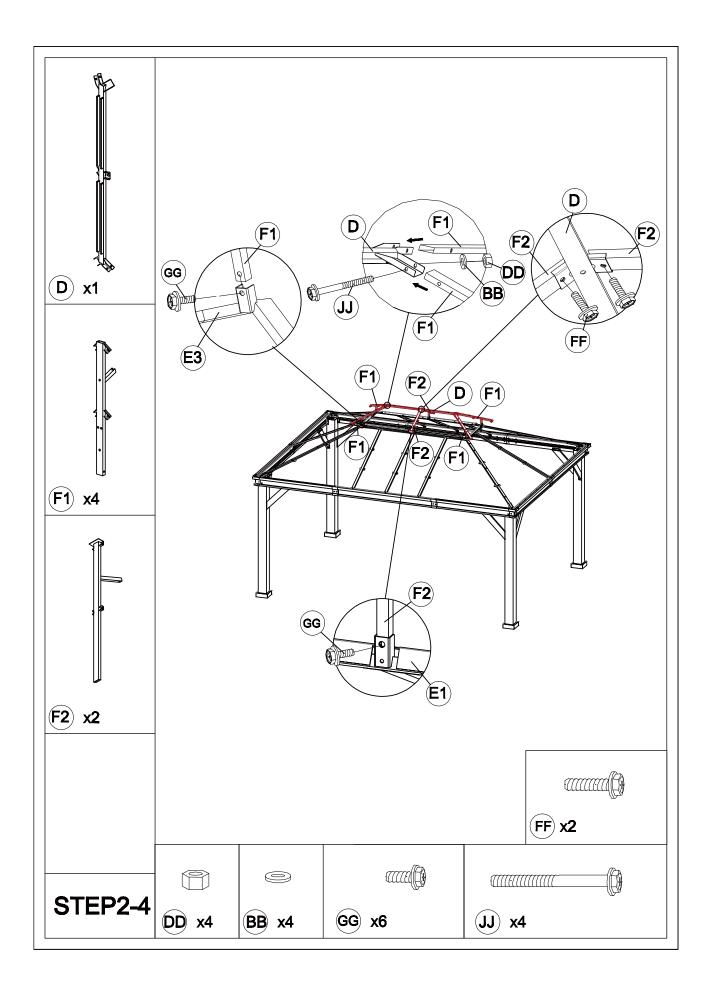

se follow basic safety precautions to reduce the risk of hurt.
- It is essential to place the gazebo on level ground and not less than 6 feet from any obstruction such as fences, garages, the house, overhanging branches, laundry lines, or electrical wires.
- Lastly, be careful the parts are not swallowed by pets and kids.

# Pre-assembly

### TOOLS THAT MAY BE REQUIRED (NOT included in the boxes)

\*NOTE: Tools / equipment are not shown to actual size and scale











### EQUIPMENT REQUIRED (NOT included in the boxes)

\*NOTE: Equipment are not shown to actual size and scale



# Matters needing attention



Five or more people are required for assembly.



Do not fully tighten screws prior to complete assembly.

# Mounting Blueprint







# Checklist































































# Care and Cleaning

- Wash frame parts and fabric with mild soap and water, rinse thoroughly.
- Dry the frame completely and allow the fabric to drip dry.
- Do not use bleach, acid, or other solvents on the fabric or frame parts.
- Please inspect and tighten all bolts or fasteners on a regular basis to ensure the proper performance and safety of your gazebo.



# Warranty

One Year Warranty

#### Frames

Frames constructions are warranted to be free from defects in material and workmanship for 1 year from item purchased. Damage to frame from negligence won't be covered by this warranty.

#### **Bolts & nuts**

Bolts and nuts are warranted to be free from defects in material and workmanship for 1 year from item purchased. Damage from exposure to chemicals (inc