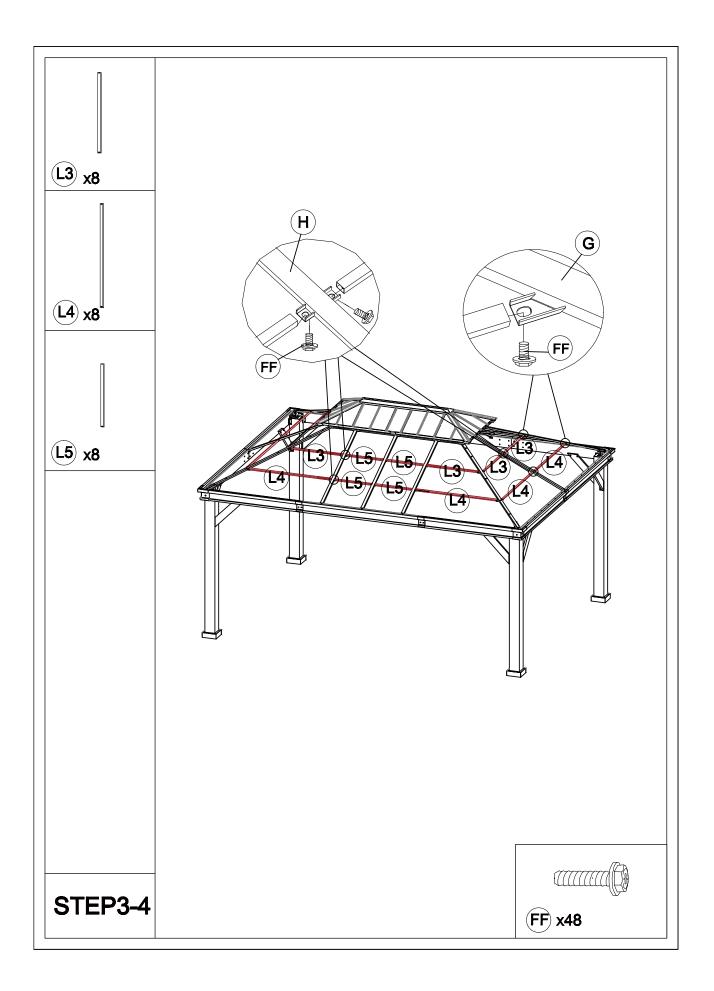

# Matters needing attention

Five or more people are required for assembly.

Do not fully tighten screws prior to complete assembly.