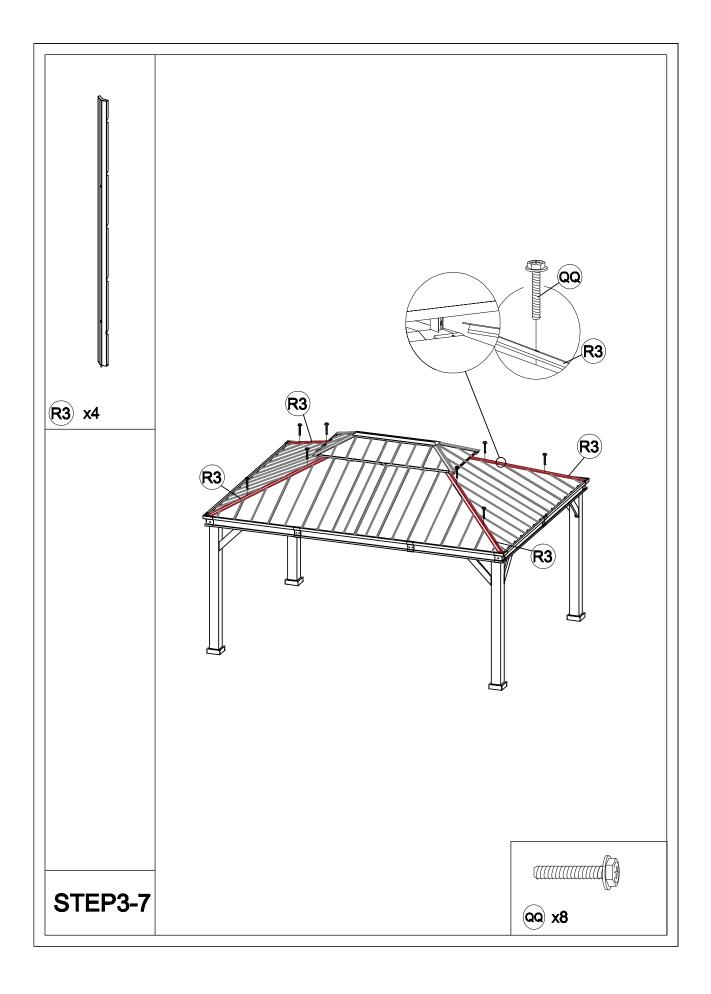

# Matters needing attention

Five or more people are required for assembly.

Do not fully tighten screws prior to complete assembly.