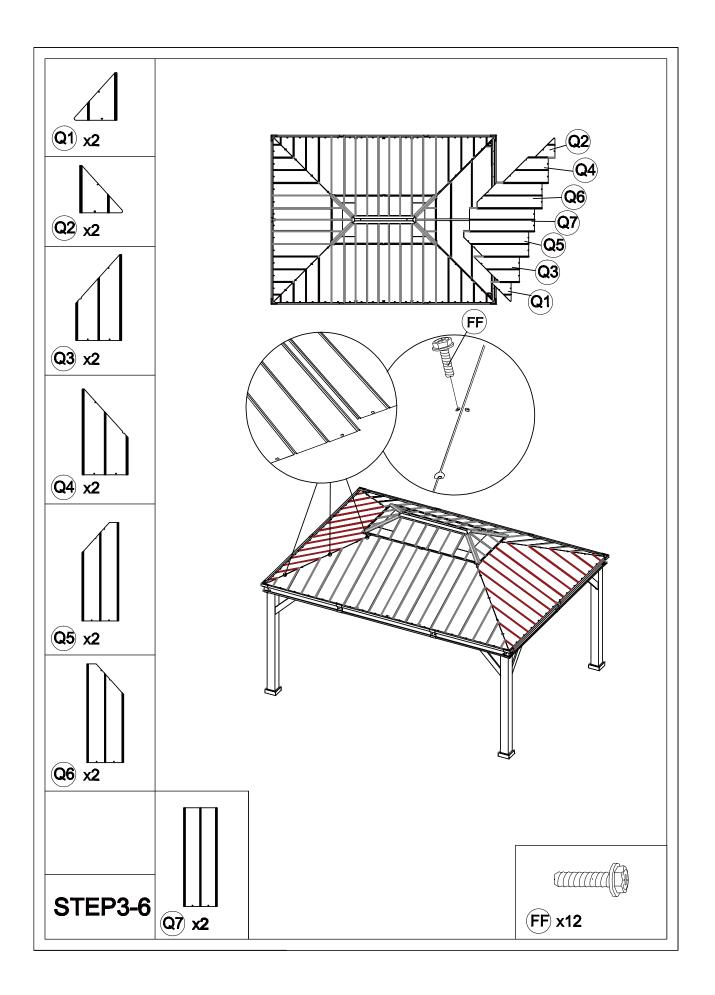

# Matters needing attention

Five or more people are required for assembly.

Do not fully tighten screws prior to complete assembly.