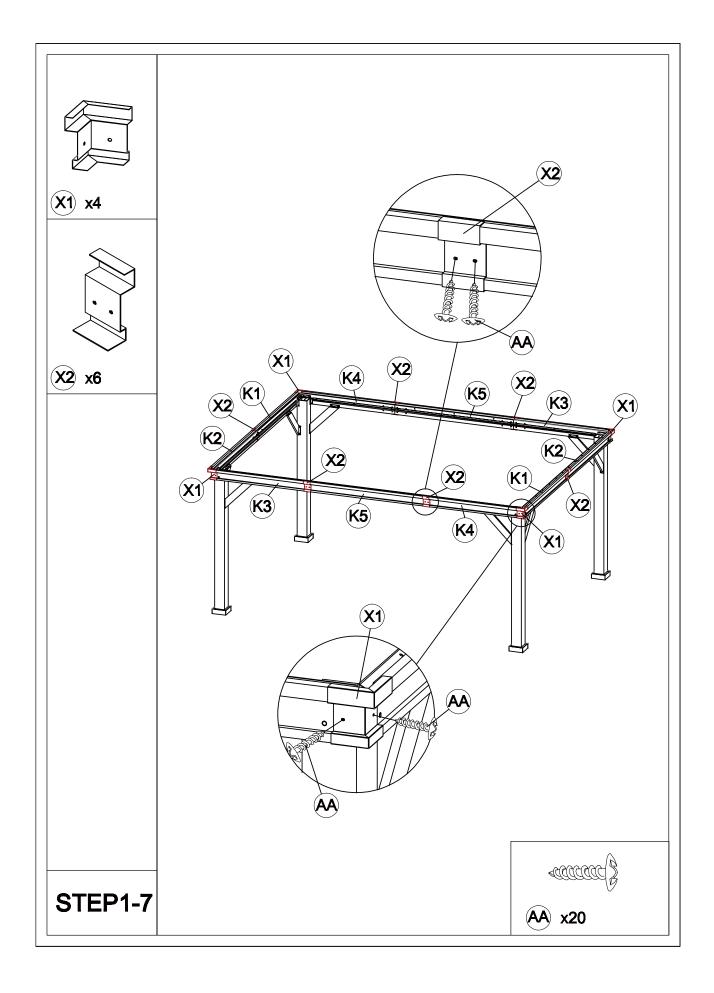

# Matters needing attention

Five or more people are required for assembly.

Do not fully tighten screws prior to complete assembly.