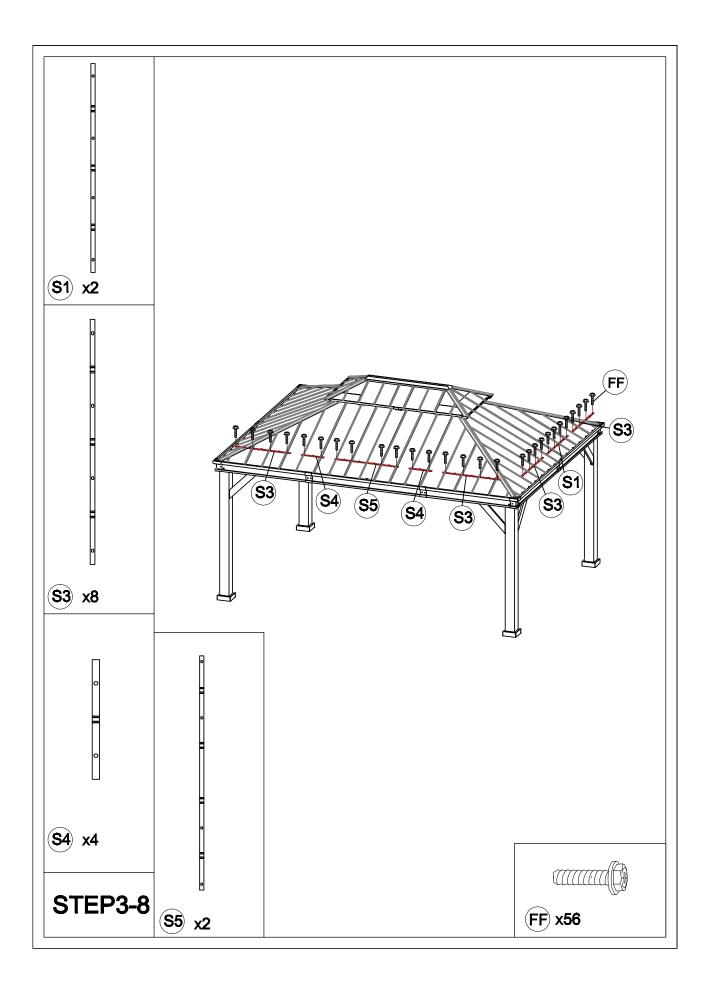

# Matters needing attention

Five or more people are required for assembly.

Do not fully tighten screws prior to complete assembly.