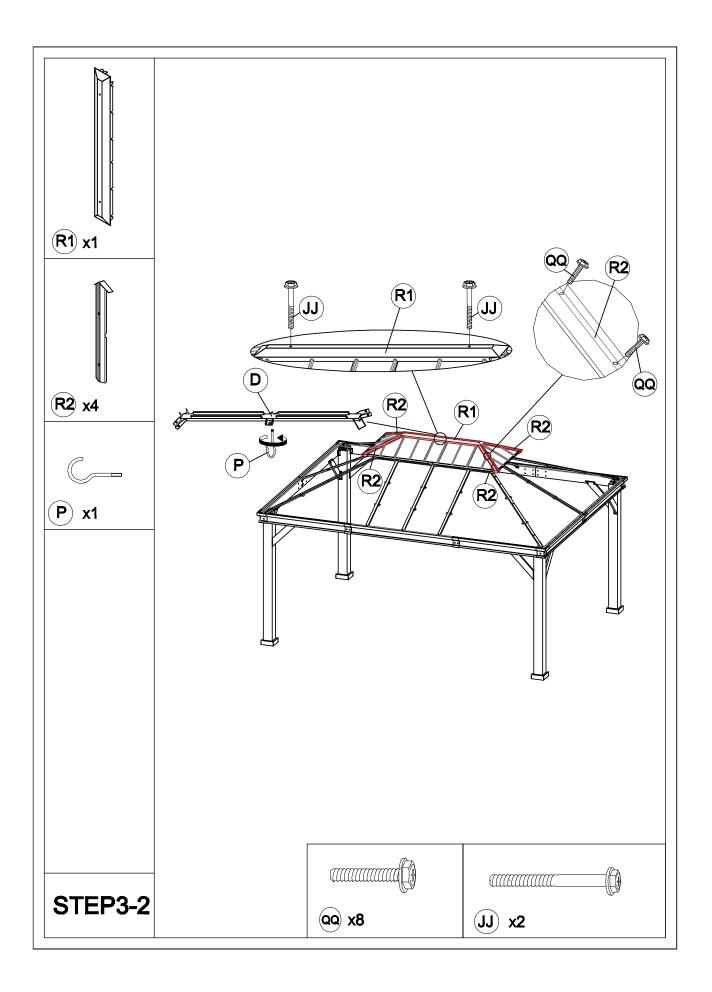

w basic safety precautions to reduce the risk of hurt.
- It is essential to place the gazebo on level ground and not less than 6 feet from any obstruction such as fences, garages, the house, overhanging branches, laundry lines, or electrical wires.
- Lastly, be careful the parts are not swallowed by pets and kids.

# Pre-assembly

### TOOLS THAT MAY BE REQUIRED (NOT included in the boxes)

\*NOTE: Tools / equipment are not shown to actual size and scale











### EQUIPMENT REQUIRED (NOT included in the boxes)

\*NOTE: Equipment are not shown to actual size and scale



# Matters needing attention



Five or more people are required for assembly.



Do not fully tighten screws prior to complete assembly.

# Mounting Blueprint







# Checklist































































# Care and Cleaning

- Wash frame parts and fabric with mild soap and water, rinse thoroughly.
- Dry the frame completely and allow the fabric to drip dry.
- Do not use bleach, acid, or other solvents on the fabric or frame parts.
- Please inspect and tighten all bolts or fasteners on a regular basis to ensure the proper performance and safety of your gazebo.



# Warranty

One Year Warranty

#### Frames

Frames constructions are warranted to be free from defects in material and workmanship for 1 year from item purchased. Damage to frame from negligence won't be covered by this warranty.

#### **Bolts & nuts**

Bolts and nuts are warranted to be free from defects in material and workmanship for 1 year from item purchased. Damage from exposure to chemicals (including n