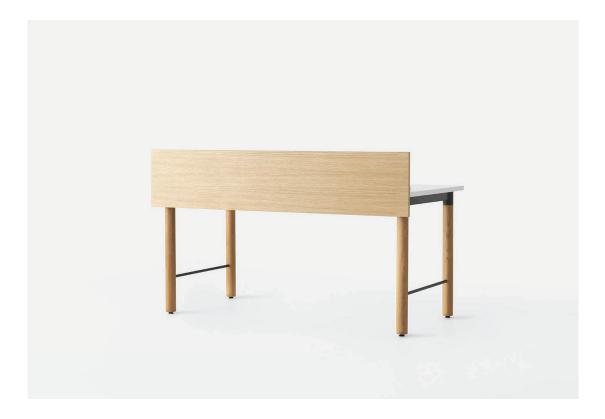

## **SIMON JAMES**

Underline is a workstation based on simplicity and warmth. Components are multifunctional - a vertical bookshelf is also a space divider; the central spine softens both acoustic levlels and aesthetic. The upholstery and finish options can be personalised to create the perfect working space. Underline Workstation features a seamless custom softwiring system configurable to suit any Modern Office

L1600 x D815 x H960mm Table height - 760mm

Custom sizes available on request.

Made in New Zealand