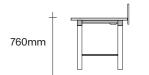

L1600 x D815 x H960mm Table height - 760mm

Custom sizes available on request.

Made in New Zealand