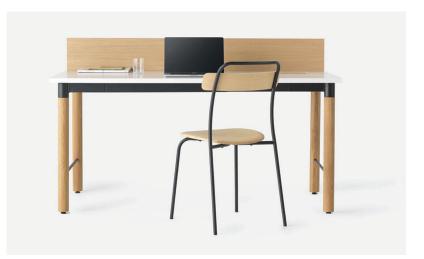

## **SIMON JAMES**

Underline is a workstation based on simplicity and warmth. Components are multifunctional - a vertical bookshelf is also a space divider; the central spine softens both acoustic levlels and aesthetic. The upholstery and finish options can be personalised to create the perfect working space. Underline Workstation features a seamless custom softwiring system configurable to suit any Modern Office

## Finishes

Oak veneer

Black Steel Legs White Steel Legs

White HPL

Fabric of your choice

\_