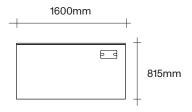

L1600 x D815 x H960mm Table height - 760mm

Custom sizes available on request.

Made in New Zealand