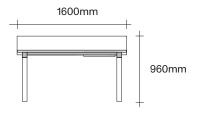

L1600 x D815 x H960mm Table height - 760mm

Custom sizes available on request.

Made in New Zealand