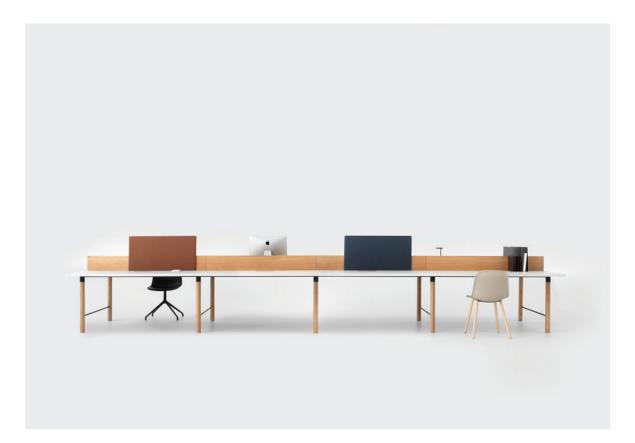

#### **SIMON JAMES**

Underline is a workstation based on simplicity and warmth.

Components are multifunctional - a vertical bookshelf is also a space divider; the central spine softens both acoustic levlels and aesthetic. The upholstery and finish options can be personalised to create the perfect working space. Underline Workstation features a seamless custom softwiring system configurable to suit any Modern Office

Desk Station Widths 700 / 800 / 900mm

Desk Station Lengths 1200 / 1400 / 1600 / 1800 / 2000mm

Custom sizes available on request.

Made in New Zealand