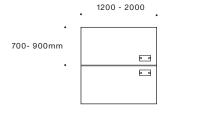

Desk Station Widths 700 / 800 / 900mm

Desk Station Lengths 1200 / 1400 / 1600 / 1800 / 2000mm

Custom sizes available on request.

Made in New Zealand

#### Finishes

.

. • г

1200 - 2000 1200 - 2000 1200 - 2000 1200 - 2000

Т

700- 900mm

| m |   |   |   |          |
|---|---|---|---|----------|
|   | ٩ | E | 2 |          |
| - | 6 | 6 | 5 | <b>I</b> |
|   |   |   |   |          |
|   |   |   |   |          |