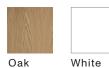

Desk top finish options

Softwire cover plate options

Oak White

Note - oak cover plate can be paired with white top