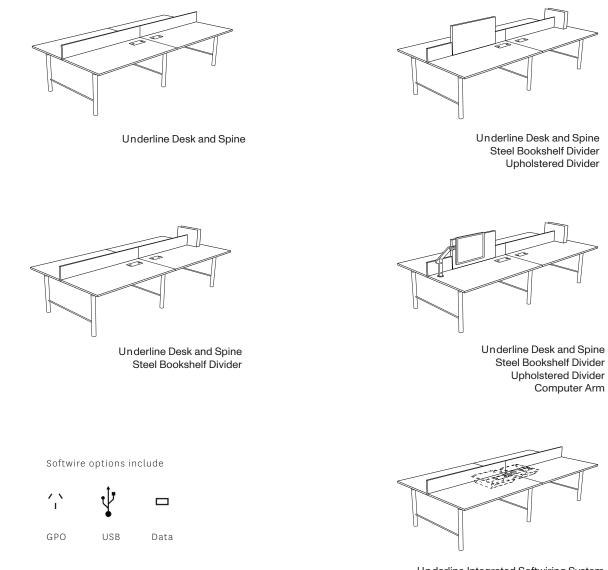

#### **SIMON JAMES**

Underline is a workstation based on simplicity and warmth.

Components are multifunctional - a vertical bookshelf is also a space divider; the central spine softens both acoustic levlels and aesthetic. The upholstery and finish options can be personalised to create the perfect working space. Underline Workstation features a seamless custom softwiring system configurable to suit any Modern Office

#### Leg Finish Options

Underline Integrated Softwiring System Avalialbe with ceiling or floor umbilical

Furniture & Lighting

61 Upper Queen Street Eden Terrace Auckland 1010 Ph +64 9 377 5556 www.simonjames.co.nz