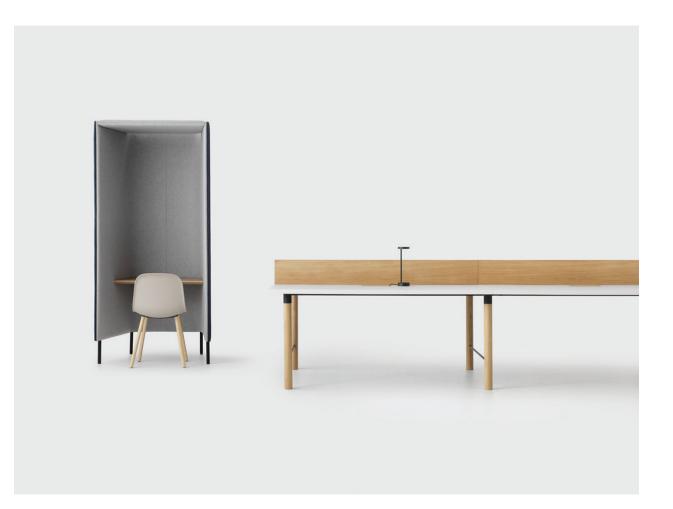

#### **SIMON JAMES**

Underline is a workstation based on simplicity and warmth.

Components are multifunctional - a vertical bookshelf is also a space divider; the central spine softens both acoustic levlels and aesthetic. The upholstery and finish options can be personalised to create the perfect working space. Underline Workstation features a seamless custom softwiring system configurable to suit any Modern Office