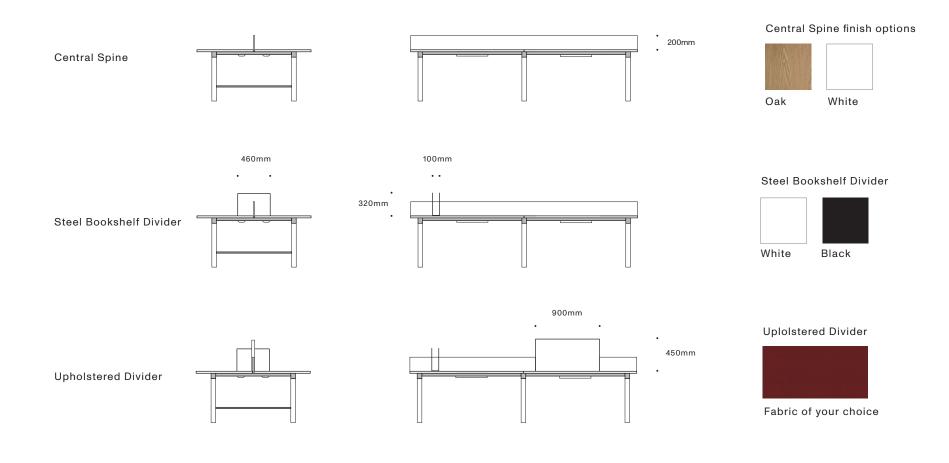

#### **SIMON JAMES**

Underline is a workstation based on simplicity and warmth.

Components are multifunctional - a vertical bookshelf is also a space divider; the central spine softens both acoustic levlels and aesthetic. The upholstery and finish options can be personalised to create the perfect working space. Underline Workstation features a seamless custom softwiring system configurable to suit any Modern Office

Desk top finish options

Softwire cover plate options

Oak White

Note - oak cover plate can be paired with white top

#### Leg Finish Options

Underline Integrated Softwiring System Avalialbe with ceiling or floor umbilical

Furniture & Lighting

61 Upper Queen Street Eden Terrace Auckland 1010 Ph +64 9 377 5556 www.simonjames.co.nz