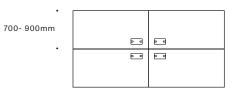

Desk Station Widths 700 / 800 / 900mm

Desk Station Lengths 1200 / 1400 / 1600 / 1800 / 2000mm

Custom sizes available on request.

Made in New Zealand

#### Finishes

.

. • г

1200 - 2000 1200 - 2000 1200 - 2000 1200 - 2000

Т

700- 900mm

| m |   |   |   |          |
|---|---|---|---|----------|
|   | ٩ | E | 2 |          |
| - | 6 | 6 | 5 | <b>I</b> |
|   |   |   |   |          |
|   |   |   |   |          |