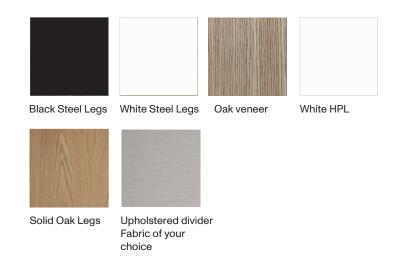

#### Finishes

.

. • г

1200 - 2000 1200 - 2000 1200 - 2000 1200 - 2000

Т

700- 900mm

| m |   |   |   |          |
|---|---|---|---|----------|
|   | ٩ | E | 2 |          |
| - | 6 | 6 | 5 | <b>I</b> |
|   |   |   |   |          |
|   |   |   |   |          |

Desk top finish options

Softwire cover plate options

Oak White

Note - oak cover plate can be paired with white top

#### Leg Finish Options

Underline Integrated Softwiring System Avalialbe with ceiling or floor umbilical

Furniture & Lighting

61 Upper Queen Street Eden Terrace Auckland 1010 Ph +64 9 377 5556 www.simonjames.co.nz