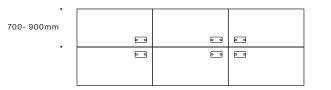

Desk Station Widths 700 / 800 / 900mm

Desk Station Lengths 1200 / 1400 / 1600 / 1800 / 2000mm

Custom sizes available on request.

Made in New Zealand

#### Finishes

.

. • г

1200 - 2000 1200 - 2000 1200 - 2000 1200 - 2000

Т

700- 900mm

| m |   |   |   |          |
|---|---|---|---|----------|
|   | ٩ | E | 2 |          |
| - | 6 | 6 | 5 | <b>I</b> |
|   |   |   |   |          |
|   |   |   |   |          |