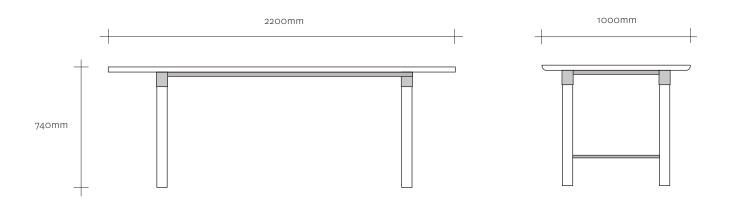

## **UNDERLINE DINING TABLE STANDARD SIZES**

UNDERLINE RECTANGLE DINING TABLE - 2200 x 1000mm Seats 4-6 people

UNDERLINE RECTANGLE DINING TABLE - 2500 x 1000mm Seats 6-8 people