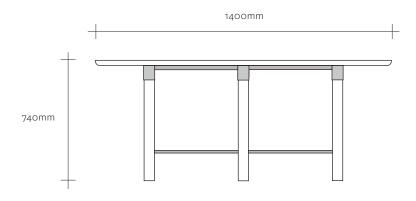

UNDERLINE ROUND DINING TABLE - dia 1200mm  ${\tt Seats~4~people}$ 

UNDERLINE ROUND DINING TABLE - dia 1400mm Seats 5 people

UNDERLINE ROUND DINING TABLE - dia 1600mm Seats 6 people