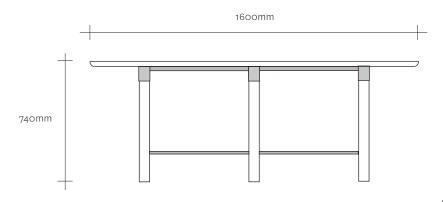

UNDERLINE ROUND DINING TABLE - dia 1200mm  ${\tt Seats~4~people}$ 

UNDERLINE ROUND DINING TABLE - dia 1400mm Seats 5 people

UNDERLINE ROUND DINING TABLE - dia 1600mm Seats 6 people