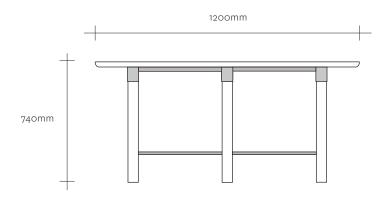

UNDERLINE ROUND DINING TABLE - dia 1200mm  ${\tt Seats~4~people}$ 

UNDERLINE ROUND DINING TABLE - dia 1400mm Seats 5 people

UNDERLINE ROUND DINING TABLE - dia 1600mm Seats 6 people