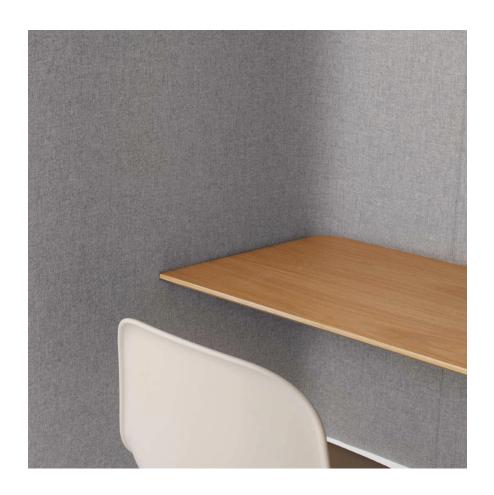

## **SIMON JAMES**

An ideal retreat in an open plan office environment, with its private desk and optional soft wiring and desk lighting, it is the perfect place to plug-in and work alone in quiet. With it's roof and semi-enclosed structure, it offers exceptional acoustic qualities in today's modern workspace. Available in a large range of fabric options.

Desk height: 740mm

H2120mm x W1000mm x D900mm

Made in New Zealand

## **SIMON JAMES**

Cabin Desk H2120mm x W1000mm x D900mm

Furniture & Lighting

Queen Street

SIMON JAMES

61 Upper Queen Street Eden Terrace Auckland 1010 Ph +64 9 377 5556 www.simonjames.co.nz