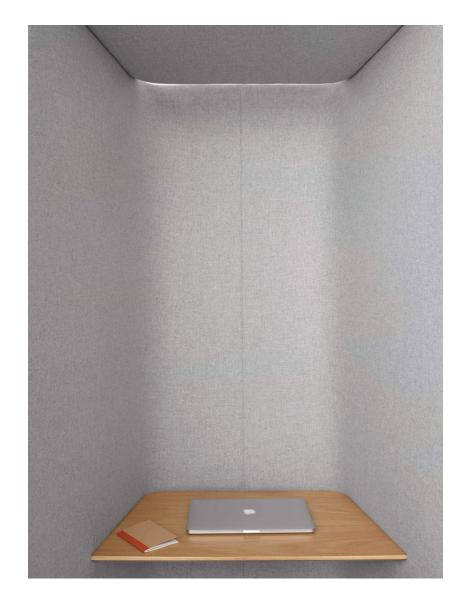

## **SIMON JAMES**

An ideal retreat in an open plan office environment, with its private desk and optional soft wiring and desk lighting, it is the perfect place to plug-in and work alone in quiet. With it's roof and semi-enclosed structure, it offers exceptional acoustic qualities in today's modern workspace. Available in a large range of fabric options.

Desk height: 740mm

H2120mm x W1000mm x D900mm

Made in New Zealand