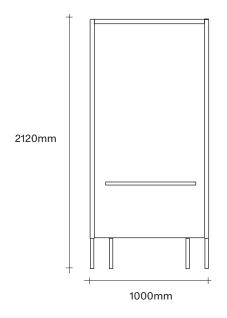

Desk height: 740mm

H2120mm x W1000mm x D900mm

Made in New Zealand

## **SIMON JAMES**

Cabin Desk H2120mm x W1000mm x D900mm

Furniture & Lighting

Queen Street

SIMON JAMES

61 Upper Queen Street Eden Terrace Auckland 1010 Ph +64 9 377 5556 www.simonjames.co.nz