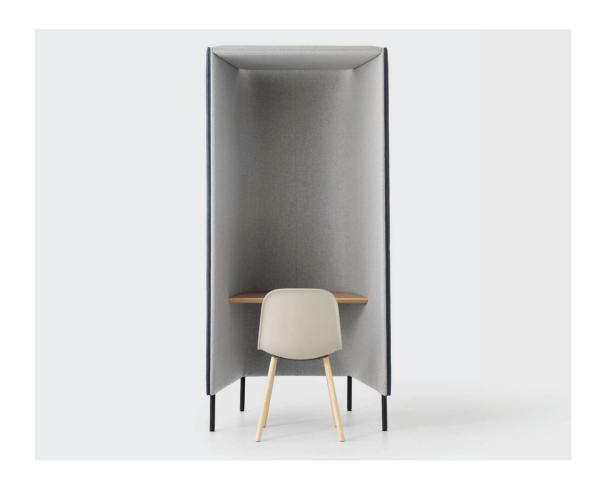

## **SIMON JAMES**

An ideal retreat in an open plan office environment, with its private desk and optional soft wiring and desk lighting, it is the perfect place to plug-in and work alone in quiet. With it's roof and semi-enclosed structure, it offers exceptional acoustic qualities in today's modern workspace. Available in a large range of fabric options.

Desk height: 740mm

H2120mm x W1000mm x D900mm

Made in New Zealand