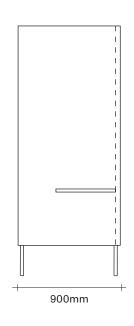

Desk height: 740mm

H2120mm x W1000mm x D900mm

Made in New Zealand

## **SIMON JAMES**

Cabin Desk H2120mm x W1000mm x D900mm

Furniture & Lighting

Queen Street

SIMON JAMES

61 Upper Queen Street Eden Terrace Auckland 1010 Ph +64 9 377 5556 www.simonjames.co.nz