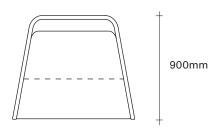

Desk height: 740mm

H2120mm x W1000mm x D900mm

Made in New Zealand

## **SIMON JAMES**

Cabin Desk H2120mm x W1000mm x D900mm

Furniture & Lighting

Queen Street

SIMON JAMES

61 Upper Queen Street Eden Terrace Auckland 1010 Ph +64 9 377 5556 www.simonjames.co.nz