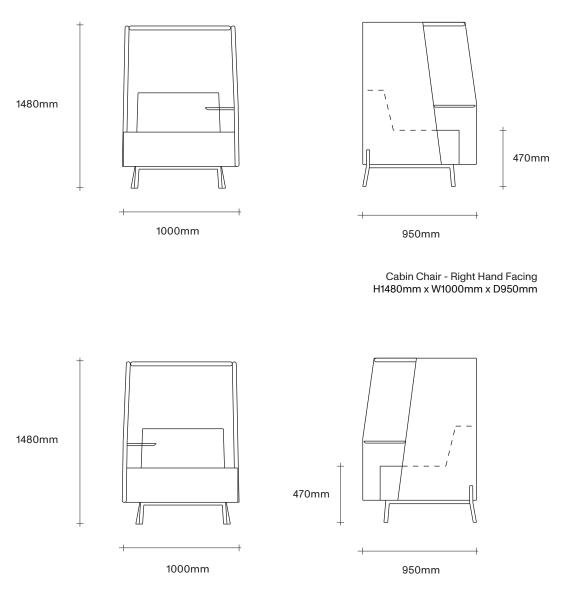

Floor to seat height: 470mm

H1480mm x W1000mm x D950mm

Made in New Zealand

## **SIMON JAMES**

Cabin Chair - Left Hand Facing H1480mm x W1000mm x D950mm

Furniture & Lighting

SIMON JAMES

61 Upper Queen Street Eden Terrace Auckland 1010 Ph +64 9 377 5556 www.simonjames.co.nz