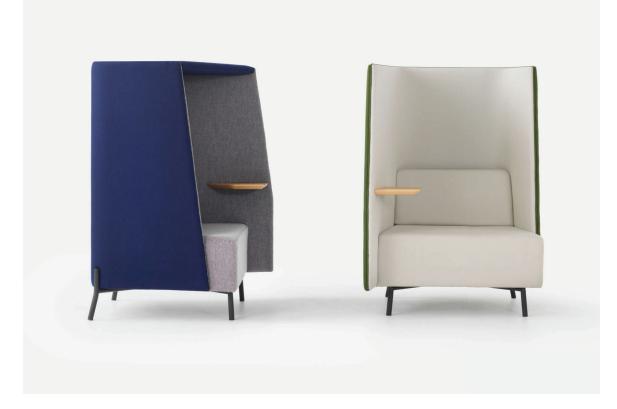

## **SIMON JAMES**

An ideal retreat in an open plan office environment, with its fixed side table and optional soft wiring, it is the perfect place to plug-in and work alone or create a two-person semi-private working space. Available with or without a roof to offer even further acoustic qualities in today's modern workspace. Available in a large range of fabric options.