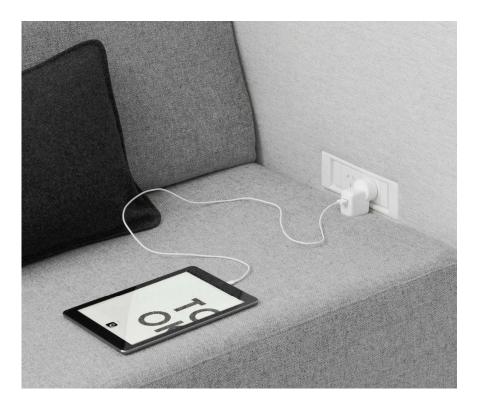

## **SIMON JAMES**

An ideal retreat in an open plan office environment, with its fixed side table and optional soft wiring, it is the perfect place to plug-in and work alone or create a two-person semi-private working space. Available with or without a roof to offer even further acoustic qualities in today's modern workspace. Available in a large range of fabric options.