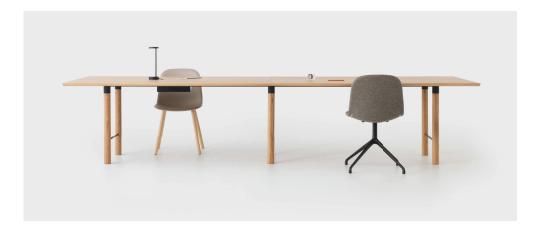

#### **SIMON JAMES**

The Underline Agile table collection explores the integrated seamless connection point between steel and wood. Designed to accommodate a number of different work environments based around agile seating. Available in size variations to accommodate from 6 - 20 people.

#### Finishes

White HPL

Oak Veneer top

Oak Legs

Black steel legs