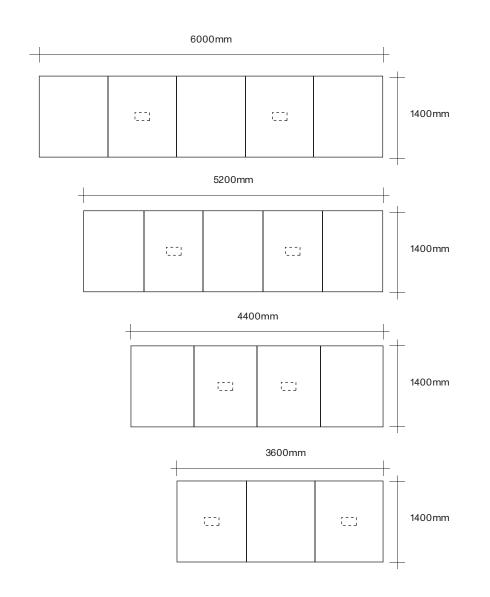

#### **SIMON JAMES**

The Underline Agile table collection explores the integrated seamless connection point between steel and wood. Designed to accommodate a number of different work environments based around agile seating. Available in size variations to accommodate from 6 - 20 people.

Custom finishes and sizes available on request.

Made in New Zealand