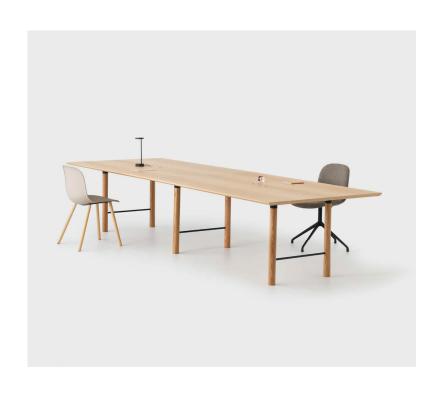

#### **SIMON JAMES**

The Underline Agile table collection explores the integrated seamless connection point between steel and wood. Designed to accommodate a number of different work environments based around agile seating. Available in size variations to accommodate from 6 - 20 people.

#### Finishes

White HPL

Oak Veneer top

Oak Legs

Black steel legs