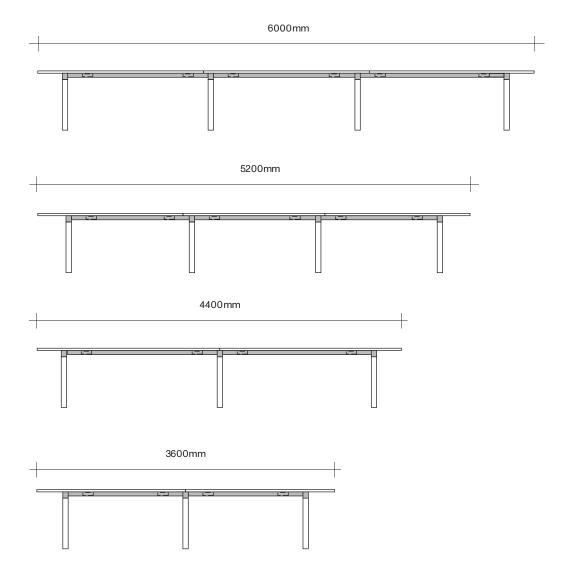

#### **SIMON JAMES**

The Underline Agile table collection explores the integrated seamless connection point between steel and wood. Designed to accommodate a number of different work environments based around agile seating. Available in size variations to accommodate from 6 - 20 people.