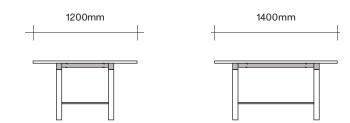

#### **SIMON JAMES**

The Underline Agile table collection explores the integrated seamless connection point between steel and wood. Designed to accommodate a number of different work environments based around agile seating. Available in size variations to accommodate from 6 - 20 people.