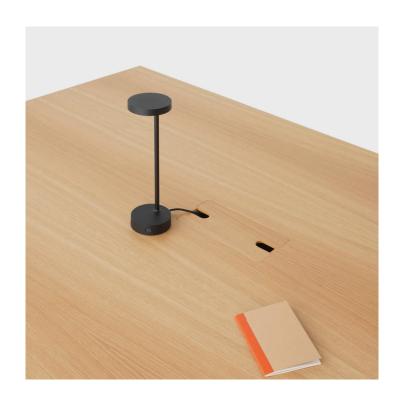

#### **SIMON JAMES**

The Underline Agile table collection explores the integrated seamless connection point between steel and wood. Designed to accommodate a number of different work environments based around agile seating. Available in size variations to accommodate from 6 - 20 people.