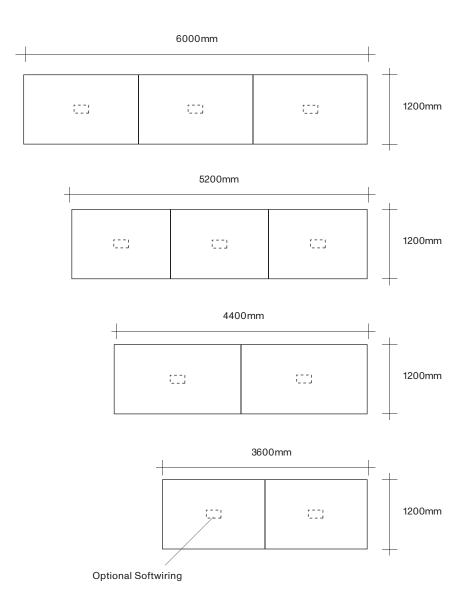

#### **SIMON JAMES**

The Underline Agile table collection explores the integrated seamless connection point between steel and wood. Designed to accommodate a number of different work environments based around agile seating. Available in size variations to accommodate from 6 - 20 people.

Custom finishes and sizes available on request.

Made in New Zealand