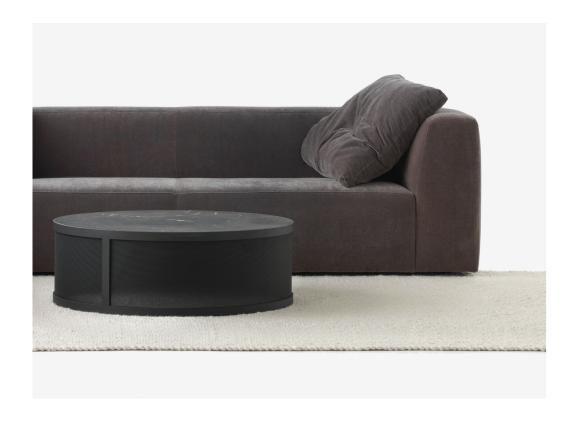

## **SIMON JAMES**

47 Normanby Road Mt Eden Auckland 1024 Ph +64 9 377 5556

The Partition tables are an exploration in perforated steel, offering a unique translucent appearance to the base and creating a lightweight look which is then offset by a solid black Marquina or black stained Oak top. The Partition range is ideal for use in residential or commercial environments as a coffee table or side table.

Made in New Zealand

Black

Nero Marquina Marble

Black Steel Base

Coffee and Side Table Dimensions

SIMON JAMES

Furniture & Lighting

47 Normanby Road Mt Eden Auckland 1024 Ph +64 9 377 5556 **SIMON JAMES**