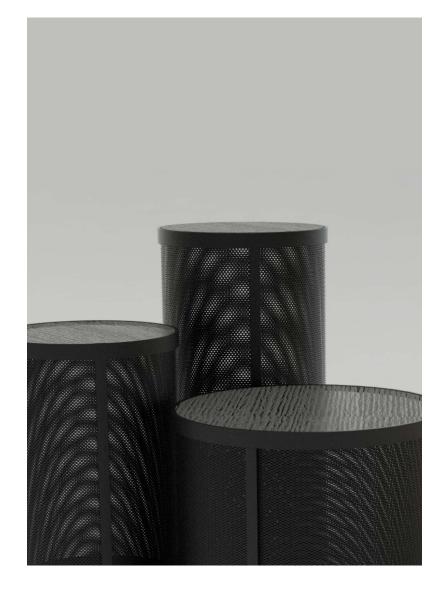

## **SIMON JAMES**

47 Normanby Road Mt Eden Auckland 1024 Ph +64 9 377 5556

The Partition tables are an exploration in perforated steel, offering a unique translucent appearance to the base and creating a lightweight look which is then offset by a solid black Marquina or black stained Oak top. The Partition range is ideal for use in residential or commercial environments as a coffee table or side table.

Made in New Zealand

Black

Nero Marquina Marble

Black Steel Base

Coffee and Side Table Dimensions

SIMON JAMES

Furniture & Lighting

47 Normanby Road Mt Eden Auckland 1024 Ph +64 9 377 5556 **SIMON JAMES**