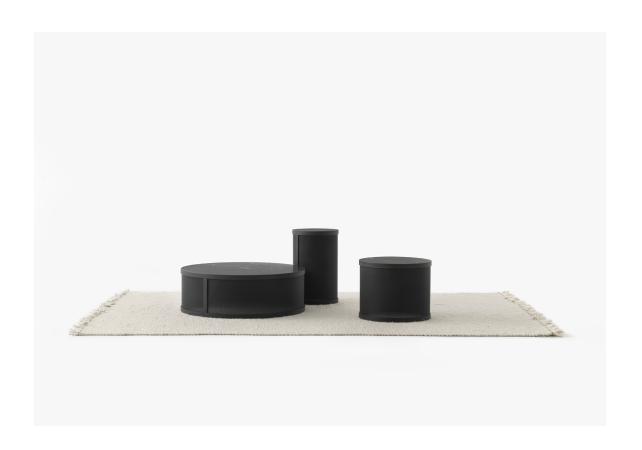

## **SIMON JAMES**

47 Normanby Road Mt Eden Auckland 1024 Ph +64 9 377 5556

The Partition tables are an exploration in perforated steel, offering a unique translucent appearance to the base and creating a lightweight look which is then offset by a solid black Marquina or black stained Oak top. The Partition range is ideal for use in residential or commercial environments as a coffee table or side table.

Made in New Zealand

Black

Nero Marquina Marble

Black Steel Base

Coffee and Side Table Dimensions

SIMON JAMES

Furniture & Lighting

47 Normanby Road Mt Eden Auckland 1024 Ph +64 9 377 5556 **SIMON JAMES**