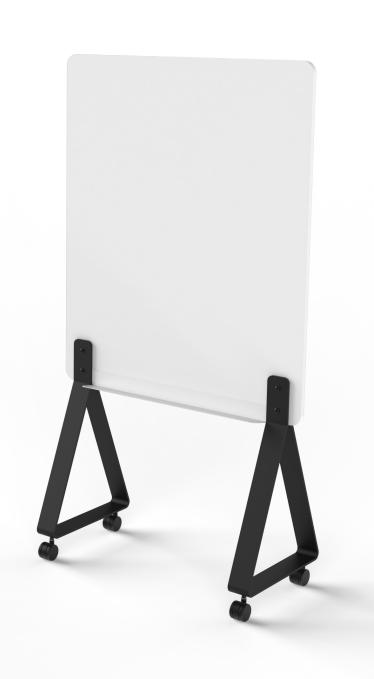

## SCRIBE ELEMENTS

SCRIBE is designed for the visual thinkers and active leaders. Clean lines mean maximum functional space, while the minimal footprint and portability make it seamless to transfer from room to room.

This paired back design rings true to ELEMENTS form. Minimising clutter and enhancing durability are just a couple of benefits of this double-sided, frameless whiteboard.

#### **Features**

- Integrated shelves ensure no markers slip through the cracks
- Lockable casters make relocation a breeze