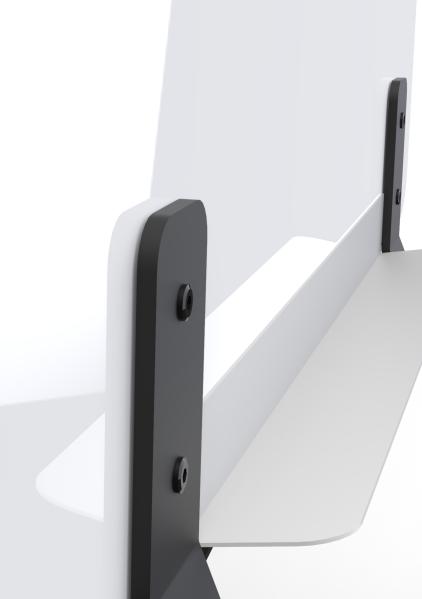

#### **Features**

- Integrated shelves ensure no markers slip through the cracks
- Lockable casters make relocation a breeze