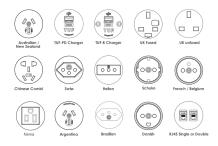

## Configurable power/data/ passthrough/AV

PORT delivers all your services in a slick table top package. Utilising ELSAFE's POP system, it is endlessly configurable and updatable.

Material- CNC'd Aluminium Finish: Powdercoat or anodised Configurations: Single, triple and quintuple