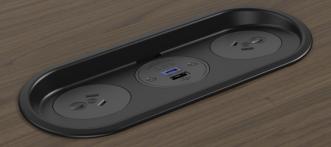

## Configurable power/data/ passthrough/AV

PORT delivers all your services in a slick table top package. Utilising ELSAFE's POP system, it is endlessly configurable and updatable.

Material- CNC'd Aluminium Finish: Powdercoat or anodised Configurations: Single, triple and quintuple