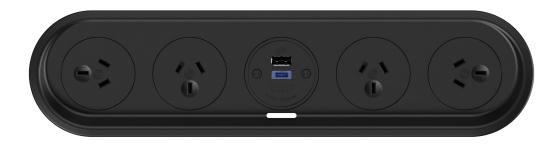

## Configurable power/data/ passthrough/AV

PORT delivers all your services in a slick table top package. Utilising ELSAFE's POP system, it is endlessly configurable and updatable.

Material- CNC'd Aluminium Finish: Powdercoat or anodised Configurations: Single, triple and quintuple