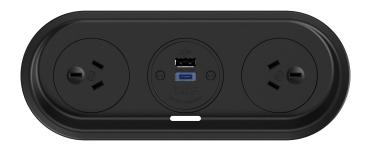

## Configurable power/data/ passthrough/AV

PORT delivers all your services in a slick table top package. Utilising ELSAFE's POP system, it is endlessly configurable and updatable.

Material- CNC'd Aluminium Finish: Powdercoat or anodised Configurations: Single, triple and quintuple