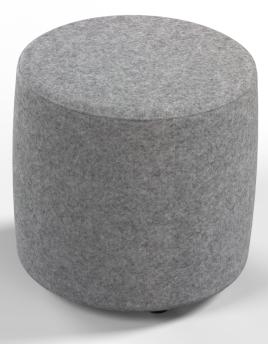

## **OTO** Elements

OTO, features a curved edge and soft aesthetic available in custom sizes.

- 2 year warranty
- Standard Lead time: 8 10 weeks
- COM fabrics, vinyl or leather
- Dimensions: Custom sizes, square rounded or round