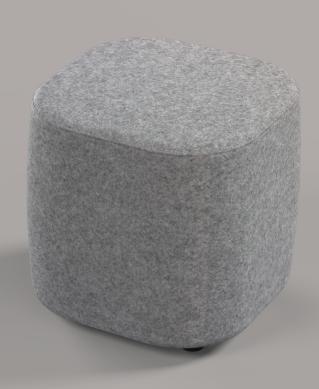

## **OTO** Elements

OTO, features a curved edge and soft aesthetic available in custom sizes.

- 2 year warranty
- Standard Lead time: 8 10 weeks
- COM fabrics, vinyl or leather
- Dimensions: Custom sizes, square rounded or round