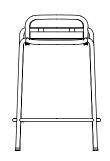

**Vig Lounge Chair** H: 72,5 x W: 70,5 x D: 76 x SH: 41 cm

**Vig Lounge Chair Robinia** H: 72,5 x W: 70,5 x D: 76 x SH: 41 cm

**Vig Barstool 75** H: 89 x W: 51 x D: 46 x SH: 75 cm

**Vig Barstool 75 Robinia** H: 89 x W: 51 x D: 46 x SH: 75 cm