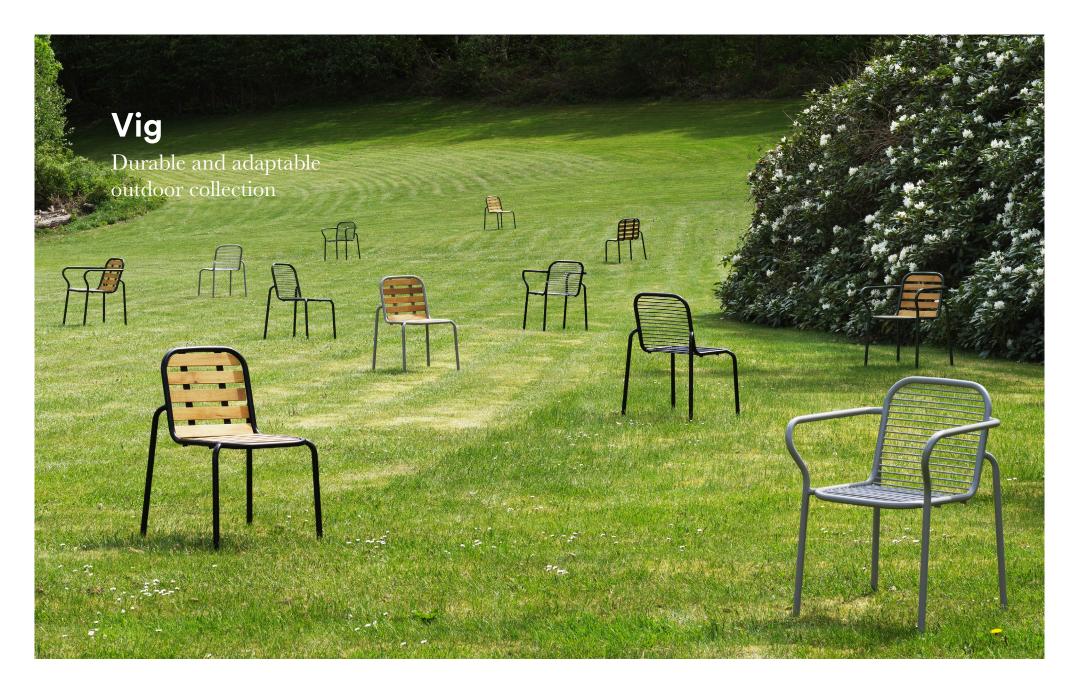

# A welcoming family of versatile outdoor furniture pieces

The versatile Vig collection offers a range of stackable outdoor furniture, enabling endless possibilities for creating inviting and flexible seating areas. From comfortable dining chairs to inviting lounge chairs, elegant chaise longues, versatile benches, stylish barstools, and adaptable tables in various sizes, Vig offers a comprehensive selection to suit different outdoor settings and preferences.

#### Description

Vig is a collection of outdoor furniture in a timeless and functional design, made from a double powder coated steel to withstand the wear and tear of outside use. The Vig collection features a wide variety of stackable outdoor furniture pieces, including dining chairs, a lounge chair, a chaise longue, a bench, barstools and a range of tables in different sizes. The wooden elements featured on parts of the collection are made with Robinia wood, an extremely hard, durable, weather-resistant and fast-growing wood type. The Vig collection is designed to fit seamlessly into any outdoor setting and crafted to be used for many years.