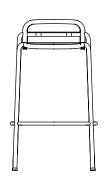

**Vig Lounge Chair** H: 72,5 x W: 70,5 x D: 76 x SH: 41 cm

**Vig Lounge Chair Robinia** H: 72,5 x W: 70,5 x D: 76 x SH: 41 cm

**Vig Barstool 75** H: 89 x W: 51 x D: 46 x SH: 75 cm

**Vig Barstool 75 Robinia** H: 89 x W: 51 x D: 46 x SH: 75 cm