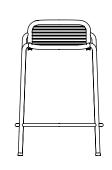

**Vig Barstool 65** H: 78,5 x W: 51 x D: 45 x SH: 65 cm

**Vig Barstool 65 Robinia** H: 78,5 x W: 51 x D: 45 x SH: 65 cm