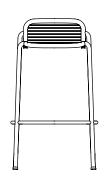

**Vig Barstool 65** H: 78,5 x W: 51 x D: 45 x SH: 65 cm

**Vig Barstool 65 Robinia** H: 78,5 x W: 51 x D: 45 x SH: 65 cm