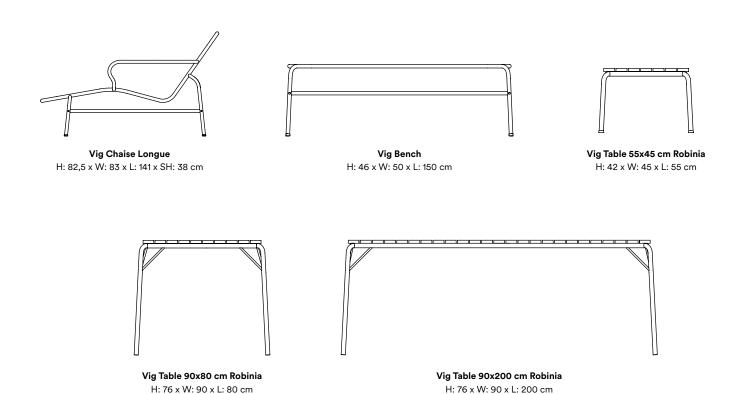

# **Collection Overview**

**Vig Armchair** H: 83 x W: 61 x D: 57 x SH: 46 cm

**Vig Armchair** H: 83 x W: 61 x D: 57 x SH: 46 cm

**Vig Chair** H: 83 x W: 57 x D: 55 x SH: 46 cm

**Vig Chair Robinia** H: 83 x W: 57 x D: 55 x SH: 46 cm

**Vig Lounge Chair** H: 72,5 x W: 70,5 x D: 76 x SH: 41 cm

**Vig Lounge Chair Robinia** H: 72,5 x W: 70,5 x D: 76 x SH: 41 cm

**Vig Barstool 75** H: 89 x W: 51 x D: 46 x SH: 75 cm

**Vig Barstool 75 Robinia** H: 89 x W: 51 x D: 46 x SH: 75 cm

**Vig Barstool 65** H: 78,5 x W: 51 x D: 45 x SH: 65 cm

**Vig Barstool 65 Robinia** H: 78,5 x W: 51 x D: 45 x SH: 65 cm