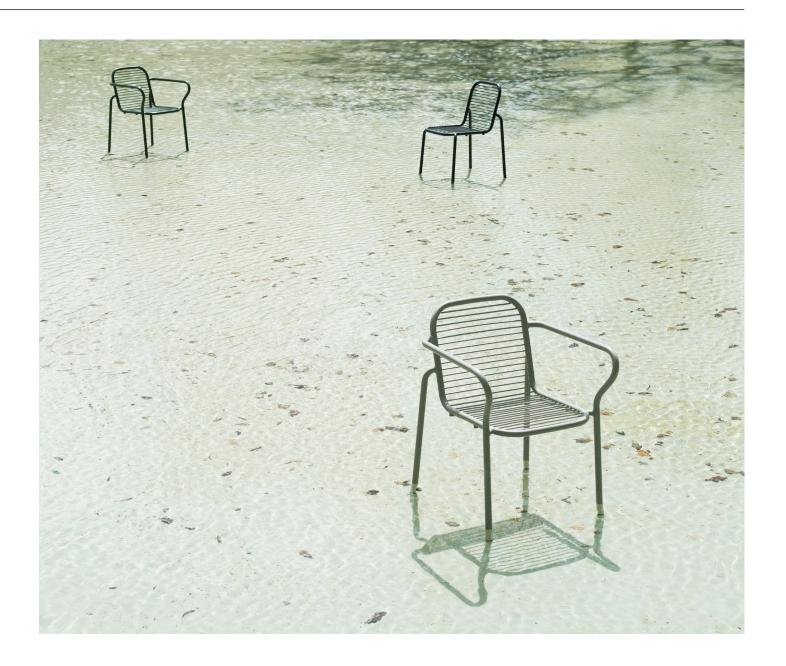

#### Description

Vig is a collection of outdoor furniture in a timeless and functional design, made from a double powder coated steel to withstand the wear and tear of outside use. The Vig collection features a wide variety of stackable outdoor furniture pieces, including dining chairs, a lounge chair, a chaise longue, a bench, barstools and a range of tables in different sizes. The wooden elements featured on parts of the collection are made with Robinia wood, an extremely hard, durable, weather-resistant and fast-growing wood type. The Vig collection is designed to fit seamlessly into any outdoor setting and crafted to be used for many years.

#### Construction

The Vig Series is characterized by its construction utilizing double powder-coated steel or oiled Robinia wood, both of which are renowned for their superior durability and are ideally suited to withstand the rigors of an outdoor environment. The collection is available in three different colors.