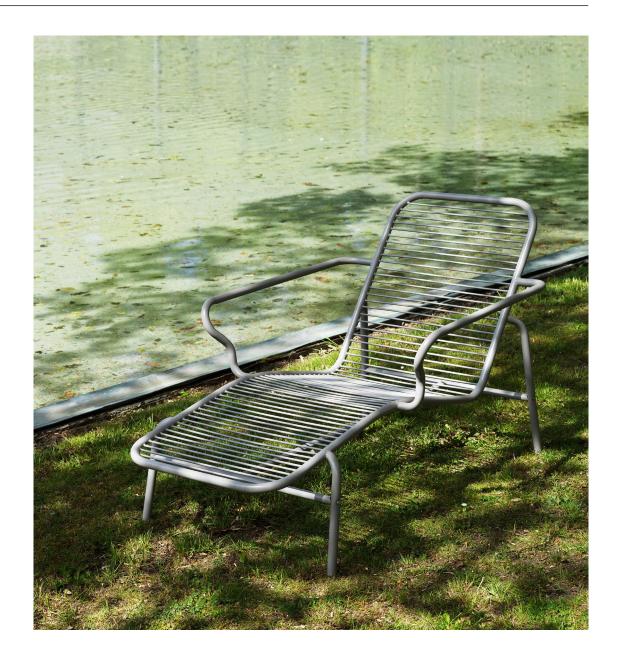

# A welcoming family of versatile outdoor furniture pieces

The versatile Vig collection offers a range of stackable outdoor furniture, enabling endless possibilities for creating inviting and flexible seating areas. From comfortable dining chairs to inviting lounge chairs, elegant chaise longues, versatile benches, stylish barstools, and adaptable tables in various sizes, Vig offers a comprehensive selection to suit different outdoor settings and preferences.

**Vig Lounge Chair** H: 72,5 x W: 70,5 x D: 76 x SH: 41 cm

**Vig Lounge Chair Robinia** H: 72,5 x W: 70,5 x D: 76 x SH: 41 cm

**Vig Barstool 75** H: 89 x W: 51 x D: 46 x SH: 75 cm

**Vig Barstool 75 Robinia** H: 89 x W: 51 x D: 46 x SH: 75 cm

#### Description

Vig is a collection of outdoor furniture in a timeless and functional design, made from a double powder coated steel to withstand the wear and tear of outside use. The Vig collection features a wide variety of stackable outdoor furniture pieces, including dining chairs, a lounge chair, a chaise longue, a bench, barstools and a range of tables in different sizes. The wooden elements featured on parts of the collection are made with Robinia wood, an extremely hard, durable, weather-resistant and fast-growing wood type. The Vig collection is designed to fit seamlessly into any outdoor setting and crafted to be used for many years.