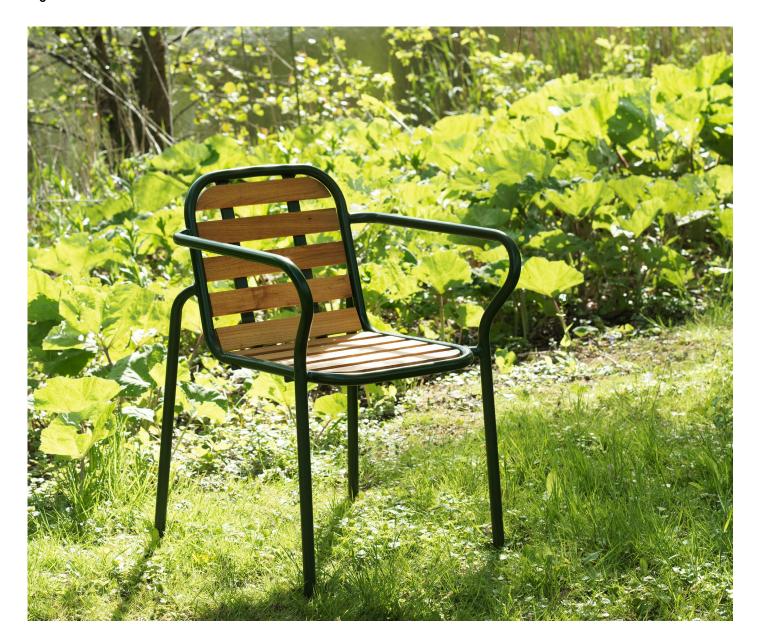

#### Description

Vig is a collection of outdoor furniture in a timeless and functional design, made from a double powder coated steel to withstand the wear and tear of outside use. The Vig collection features a wide variety of stackable outdoor furniture pieces, including dining chairs, a lounge chair, a chaise longue, a bench, barstools and a range of tables in different sizes. The wooden elements featured on parts of the collection are made with Robinia wood, an extremely hard, durable, weather-resistant and fast-growing wood type. The Vig collection is designed to fit seamlessly into any outdoor setting and crafted to be used for many years.

#### Construction

The Vig Series is characterized by its construction utilizing double powder-coated steel or oiled Robinia wood, both of which are renowned for their superior durability and are ideally suited to withstand the rigors of an outdoor environment. The collection is available in three different colors.