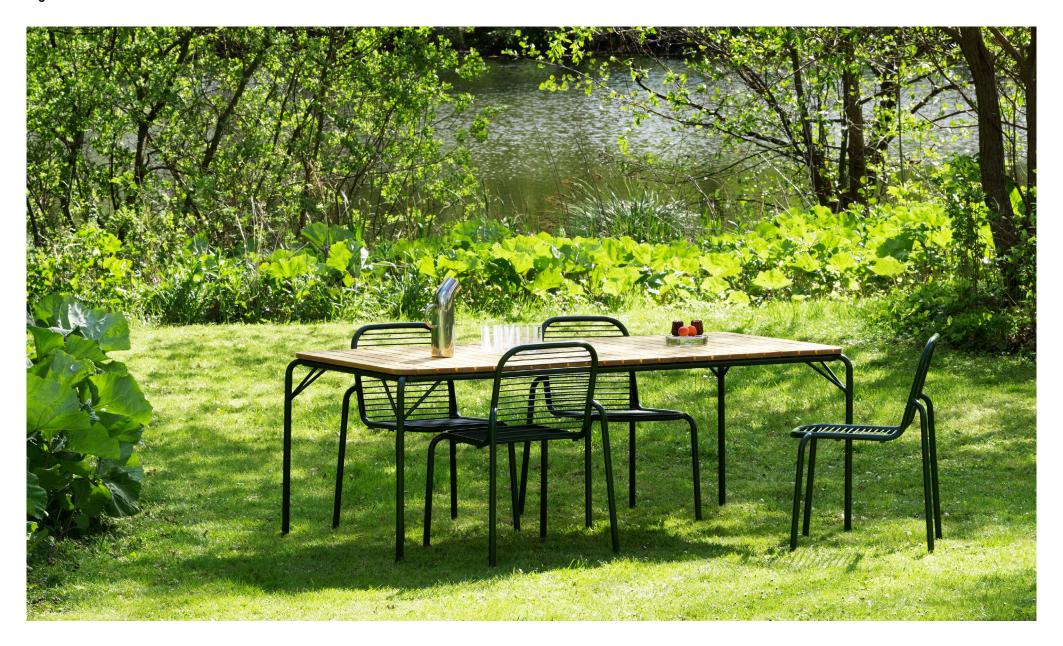

# A welcoming family of versatile outdoor furniture pieces

The versatile Vig collection offers a range of stackable outdoor furniture, enabling endless possibilities for creating inviting and flexible seating areas. From comfortable dining chairs to inviting lounge chairs, elegant chaise longues, versatile benches, stylish barstools, and adaptable tables in various sizes, Vig offers a comprehensive selection to suit different outdoor settings and preferences.

# **Collection Overview**

**Vig Armchair** H: 83 x W: 61 x D: 57 x SH: 46 cm

**Vig Armchair** H: 83 x W: 61 x D: 57 x SH: 46 cm

**Vig Chair** H: 83 x W: 57 x D: 55 x SH: 46 cm

**Vig Chair Robinia** H: 83 x W: 57 x D: 55 x SH: 46 cm

#### Description

Vig is a collection of outdoor furniture in a timeless and functional design, made from a double powder coated steel to withstand the wear and tear of outside use. The Vig collection features a wide variety of stackable outdoor furniture pieces, including dining chairs, a lounge chair, a chaise longue, a bench, barstools and a range of tables in different sizes. The wooden elements featured on parts of the collection are made with Robinia wood, an extremely hard, durable, weather-resistant and fast-growing wood type. The Vig collection is designed to fit seamlessly into any outdoor setting and crafted to be used for many years.