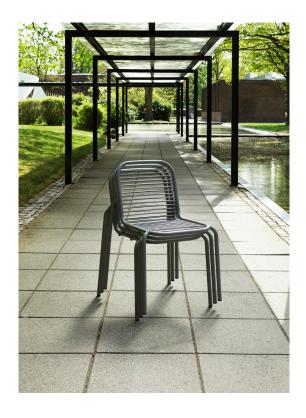

# A welcoming family of versatile outdoor furniture pieces

The versatile Vig collection offers a range of stackable outdoor furniture, enabling endless possibilities for creating inviting and flexible seating areas. From comfortable dining chairs to inviting lounge chairs, elegant chaise longues, versatile benches, stylish barstools, and adaptable tables in various sizes, Vig offers a comprehensive selection to suit different outdoor settings and preferences.

# **Collection Overview**

**Vig Armchair** H: 83 x W: 61 x D: 57 x SH: 46 cm

**Vig Armchair** H: 83 x W: 61 x D: 57 x SH: 46 cm

**Vig Chair** H: 83 x W: 57 x D: 55 x SH: 46 cm

**Vig Chair Robinia** H: 83 x W: 57 x D: 55 x SH: 46 cm

#### Description

Vig is a collection of outdoor furniture in a timeless and functional design, made from a double powder coated steel to withstand the wear and tear of outside use. The Vig collection features a wide variety of stackable outdoor furniture pieces, including dining chairs, a lounge chair, a chaise longue, a bench, barstools and a range of tables in different sizes. The wooden elements featured on parts of the collection are made with Robinia wood, an extremely hard, durable, weather-resistant and fast-growing wood type. The Vig collection is designed to fit seamlessly into any outdoor setting and crafted to be used for many years.